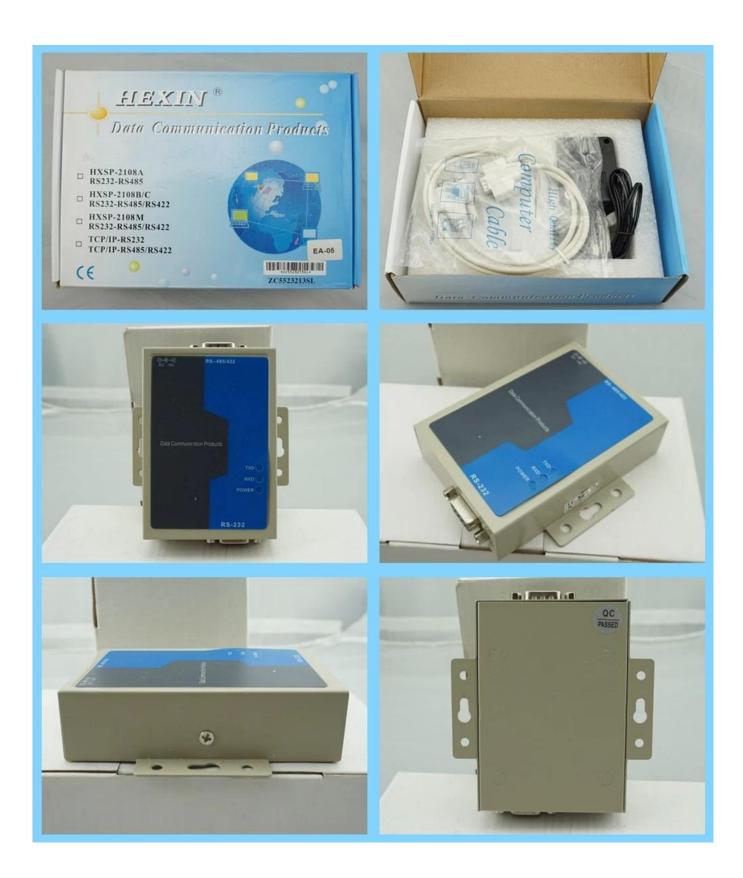

### Packaging & shipping

SMQT

| Packaging list |                                            |  |
|----------------|--------------------------------------------|--|
| Product name   | Data switch converter RS232 to RS485 EA-05 |  |
| Qty            | 20 pcs per carton                          |  |
| Carton size    | 43*30*37(cm)                               |  |
| Weight         | 14kg                                       |  |