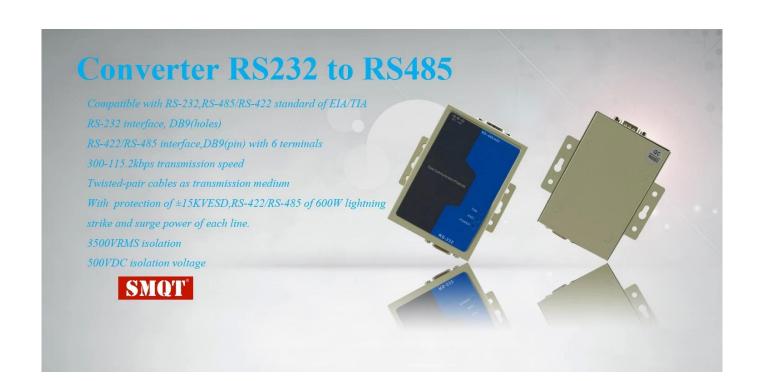

# Converter RS232 to RS485 Interface compatible with EIA / TIA RS-232C, RS-485 / RS-422 standard

Electrical Interface:

RS-232C interface DB9 female connector port, RS-422/485 Interface DB9 female connector

Transmission medium:shielded twisted pairwire

300-115.2KBPS transmission rate Lightning surge protection

Working Humidity:5%~95%
Environment temprature:0 C~50 C

Net weight:0.62kg

Welcome OEM and 2 years quality warranty