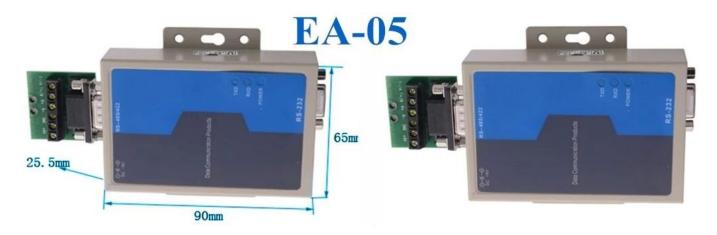

#### • Parameter

SMQT

| Parameter             |                                                                                   |
|-----------------------|-----------------------------------------------------------------------------------|
| Product name          | Data switch converter RS232 to RS485                                              |
| Model                 | EA-05                                                                             |
| Dimension             | 90L * 65W * 25.5H (mm)                                                            |
| External power supply | DC 9V                                                                             |
| Serial feature        | Interface compatible with EIA / TIA RS-232C, RS-485 / RS-422 standard             |
| Electrical Interface  | RS-232C interface DB9 female connector port, RS-422 / RS-485 Interface DB9 female |
|                       | connector and is equipped with six terminals                                      |
| Signal indication     | Three signal lights TXD RXD POWER                                                 |
| Transmission medium   | Shielded twisted pair wire                                                        |
| Transmission rate     | 300-115.2KBPS                                                                     |
| Protection class      | RS-232 interface ± 15KVESD protection, RS-422 / RS-485 interface to 600W per line |
|                       | lightning surge protection                                                        |
| Isolation             | 3500VRMS                                                                          |
| Color                 | grey                                                                              |
| Usage                 | Access control system                                                             |
| Relative Humidity     | 5%~95%                                                                            |
| Environment           | 0 °C ~ 50 °C                                                                      |
| temprature            |                                                                                   |
| Net weight            | 0.62kg                                                                            |