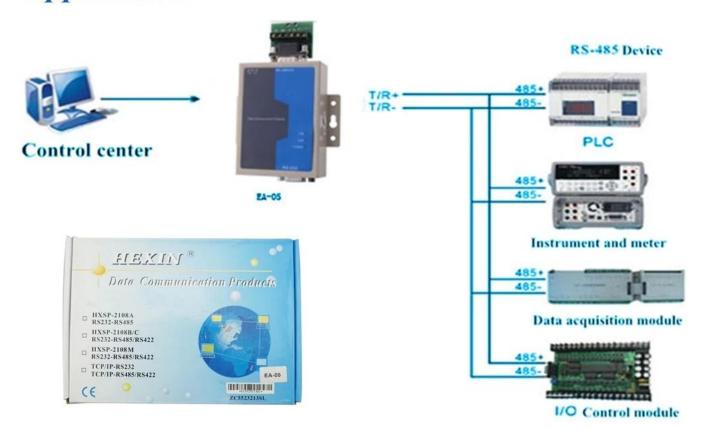

|
| Environment           | 0 °C ~ 50 °C                                                                      |
| temprature            |                                                                                   |
| Net weight            | 0.62kg                                                                            |





# Converter RS232 to RS485 Interface compatible with EIA / TIA RS-232C, RS-485 / RS-422 standard

Electrical Interface:

RS-232C interface DB9 female connector port, RS-422/485 Interface DB9 female connector

Transmission medium:shielded twisted pairwire

300-115.2KBPS transmission rate Lightning surge protection

Working Humidity:5%~95%
Environment temprature:0 C~50 C

Net weight:0.62kg

Welcome OEM and 2 years quality warranty

#### SMQT

## •Application



### Packaging & shipping

SMQT

| Packaging list |                                            |  |
|----------------|--------------------------------------------|--|
| Product name   | Data switch converter RS232 to RS485 EA-05 |  |
| Qty            | 20 pcs per carton                          |  |
| Carton size    | 43*30*37(cm)                               |  |
| Weight         | 14kg                                       |  |















## • Office show















• Exhibition smot



#### **FAQ**

Q:Can I have a sample order?

A:Yes, we are willing to offer trial sample order to you for quality test. Mixed samples are acceptable.

Q:What is the lead time?

A:Sample needs 1-3 working days, mass production time needs 10-15 working days.

Q:What is your MOQ? A:No MOQ limit.

Q: