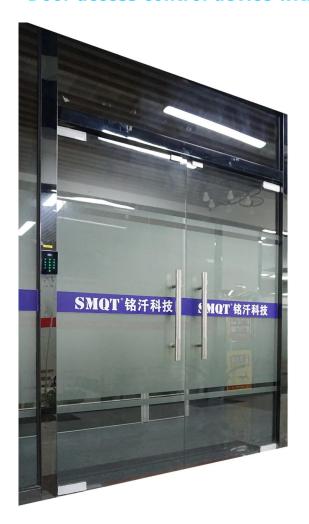

### Door access control device with control host and IC card reader function





### **EA-86's main parameter**

| Door access control device with control heat and IC cord reader function  |
|---------------------------------------------------------------------------|
| Door access control device with control host and IC card reader function  |
| EA-86                                                                     |
| 12V DC                                                                    |
| <100mA                                                                    |
| 117×78×22(mm)                                                             |
| 1000 user                                                                 |
| IC 13.56Mhz                                                               |
| 1~12cm