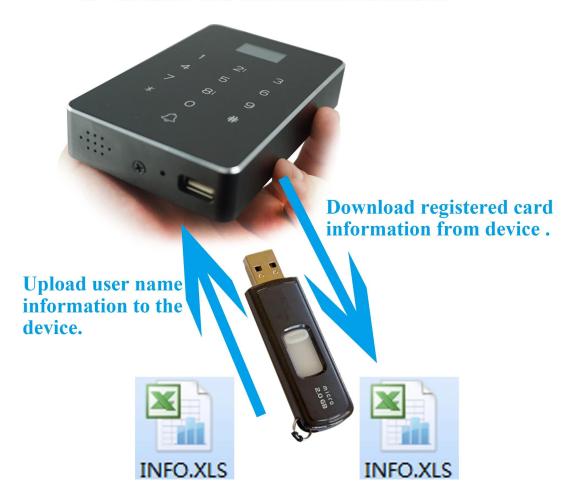

|
| Weight:                          | 300g                                                                     |
| Packaging:                       | Netural paper box and paper carton<br>1 pcs per box,100 boxes per carton |
| Working environment temperature: | 0°C~60°C                                                                 |
| Working humidity:                | 20%~90%                                                                  |
| Warranty:                        | 1 years warranty                                                         |
| OEM:                             | Welcome OEM                                                              |

### What features EB-86 have?



## **Appearance**









## U disk communiction



# Wire diargram



### Where to use?



**HOW ABOUT OTHER CHOICE?**