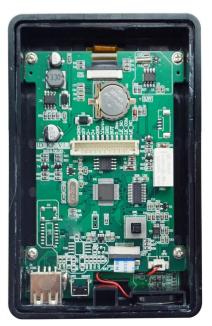

l housing+ PCB board                                                 |
| Weight:                          | 300g                                                                     |
| Packaging:                       | Netural paper box and paper carton<br>1 pcs per box,100 boxes per carton |
| Working environment temperature: | 0°C~60°C                                                                 |
| Working humidity:                | 20%~90%                                                                  |
| Warranty:                        | 1 years warranty                                                         |
| OEM:                             | Welcome OEM                                                              |

### What features EB-86 have?



## **Appearance**









## U disk communiction



# Wire diargram



### Where to use?



**HOW ABOUT OTHER CHOICE?**