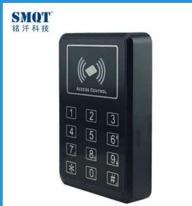

### Door access control device with control host and IC card reader function

### **EA-86's main parameter**

| Door access control device with control heat and IC cord reader function  |
|---------------------------------------------------------------------------|
| Door access control device with control host and IC card reader function  |
| EA-86                                                                     |
| 12V DC                                                                    |
| <100mA                                                                    |
| 117×78×22(mm)                                                             |
| 1000 user                                                                 |
| IC 13.56Mhz                                                               |
| 1~12cm                                                                    |
| Lock, Door button,Door bell                                               |
| U disk                                                                    |
| Card/Password/Card+password                                               |
| Touch keypad                                                              |
| Can working as IC card reader, connect with door access controller to use |
| Single door access control system                                         |
|                                                                           |

## **Appearance**