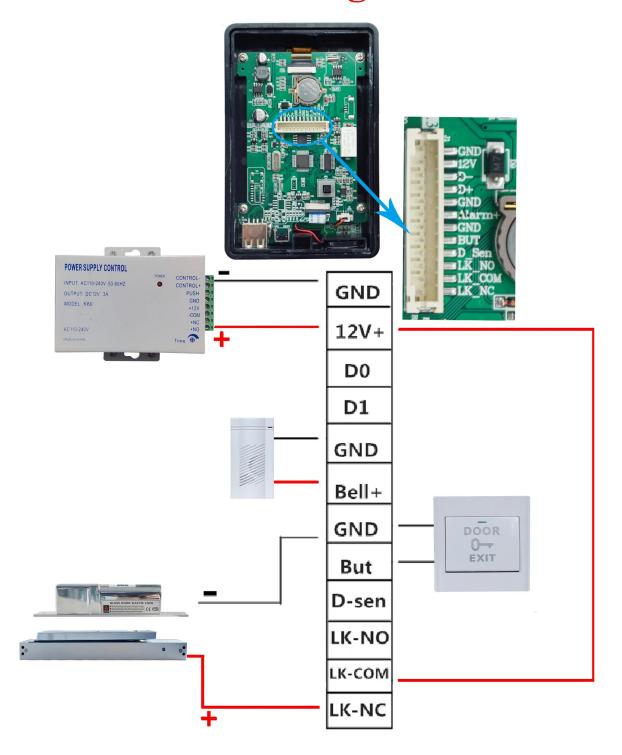

|
| Weight:                          | 300g                                                                     |
| Packaging:                       | Netural paper box and paper carton<br>1 pcs per box,100 boxes per carton |
| Working environment temperature: | 0°C~60°C                                                                 |
| Working humidity:                | 20%~90%                                                                  |
| Warranty:                        | 1 years warranty                                                         |
| OEM:                             | Welcome OEM                                                              |

### What features EB-86 have?



## **Appearance**









## U disk communiction



# Wire diargram



### Where to use?



**HOW ABOUT OTHER CHOICE?**