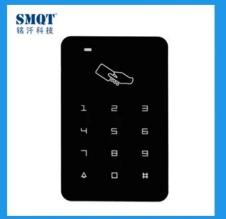

0g                                                                     |
| Packaging:                       | Netural paper box and paper carton<br>1 pcs per box,100 boxes per carton |
| Working environment temperature: | 0°C~60°C                                                                 |
| Working humidity:                | 20%~90%                                                                  |
| Warranty:                        | 1 years warranty                                                         |
| OEM:                             | Welcome OEM                                                              |

### What features EB-86 have?



## **Appearance**









## U disk communiction



# Wire diargram



### Where to use?



**HOW ABOUT OTHER CHOICE?**