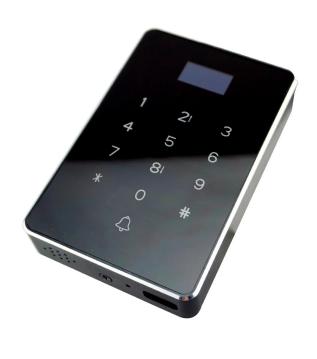

### Door access control device with control host and IC card reader function





### **EA-86's main parameter**

| Door access control device with control heat and IC cord reader function  |
|---------------------------------------------------------------------------|
| Door access control device with control host and IC card reader function  |
| EA-86                                                                     |
| 12V DC                                                                    |
| <100mA                                                                    |
| 117×78×22(mm)                                                             |
| 1000 user                                                                 |
| IC 13.56Mhz                                                               |
| 1~12cm