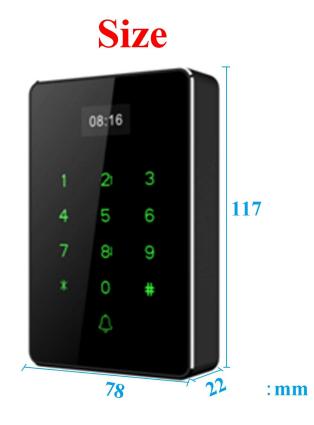

### **EA-86's main parameter**

| Door access control device with control heat and IC cord reader function  |
|---------------------------------------------------------------------------|
| Door access control device with control host and IC card reader function  |
| EA-86                                                                     |
| 12V DC                                                                    |
| <100mA                                                                    |
| 117×78×22(mm)                                                             |
| 1000 user                                                                 |
| IC 13.56Mhz                                                               |
| 1~12cm                                                                    |
| Lock, Door button,Door bell                                               |
| U disk                                                                    |
| Card/Password/Card+password                                               |
| Touch keypad                                                              |
| Can working as IC card reader, connect with door access controller to use |
| Single door access control system                                         |
|                                                                           |