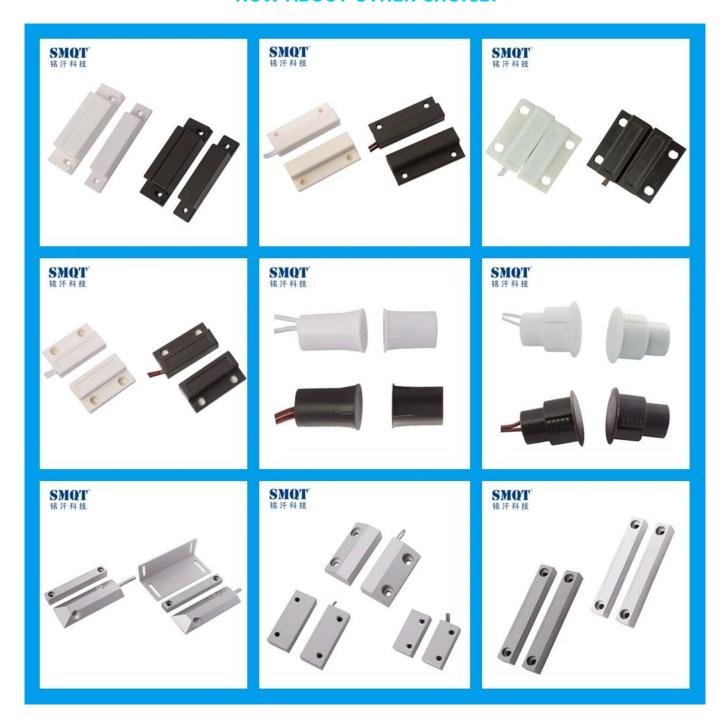

m) Magnet part:7(Diameter)*15(H)(mm) |
| Insatallation way:   | Embedded installation                                              |
| Suitable for:        | All kinds of door access control system and burglar alarm system   |
| Material:            | Copper housing+ PCB board+Reed switch                              |
| Housing color:       | White and silver                                                   |
| Weight:              | Unit:8.5g<br>40 pairs per bag, per bag weight 340g                 |

| Warranty: | 2 years warranty |
|-----------|------------------|
| OEM:      | Welcome OEM      |

#### **EB-135D'S FEATURE SHOW**

### **ABS** material shell





# NC mode working principle



## **Installation**



## **Packaging**



40 pairs per bag

### **HOW ABOUT OTHER CHOICE?**