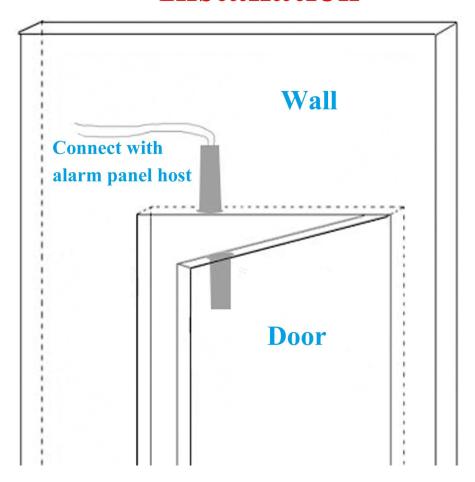

|
| Size:                | Reed part:10(Diameter)*25(H)(mm) Magnet part:7(Diameter)*15(H)(mm) |
| Insatallation way:   | Embedded installation                                              |
| Suitable for:        | All kinds of door access control system and burglar alarm system   |
| Material:            | Copper housing+ PCB board+Reed switch                              |
| Housing color:       | White and silver                                                   |
| Weight:              | Unit:8.5g<br>40 pairs per bag, per bag weight 340g                 |

| Warranty: | 2 years warranty |
|-----------|------------------|
| OEM:      | Welcome OEM      |

#### **EB-135D'S FEATURE SHOW**

### **ABS** material shell





# NC mode working principle



## **Installation**



## **Packaging**



40 pairs per bag

### **HOW ABOUT OTHER CHOICE?**