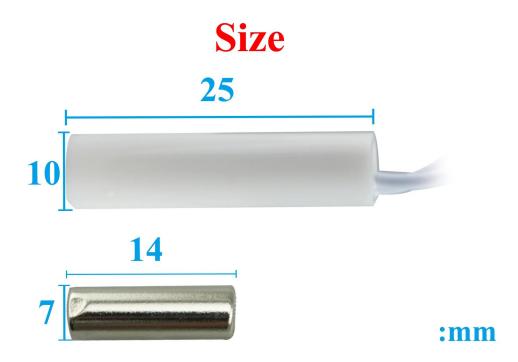

#### **EB-135D'S MAIN PARAMETER**

| <b>Product Name:</b> | Drilling installation magnetic contact sensor with NC output       |
|----------------------|--------------------------------------------------------------------|
| Model number:        | EB-135D                                                            |
| Working voltage:     | Max DC 100                                                         |
| Working current:     | Max 0.5A                                                           |
| Power consumption:   | 10W                                                                |
| Interface port:      | NC/COM                                                             |
| Induction gap:       | 15~25mm                                                            |
| Size:                | Reed part:10(Diameter)*25(H)(mm) Magnet part:7(Diameter)*15(H)(mm) |
| Insatallation way:   | Embedded installation                                              |
| Suitable for:        | All kinds of door access control system and burglar alarm system   |
| Material:            | Copper housing+ PCB board+Reed switch                              |
| Housing color:       | White and silver                                                   |
| Weight:              | Unit:8.5g<br>40 pairs per bag, per bag weight 340g                 |