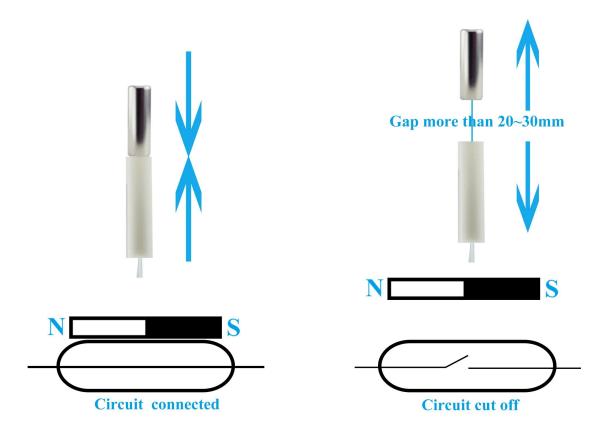

|
| Size:                | Reed part:10(Diameter)*25(H)(mm) Magnet part:7(Diameter)*15(H)(mm) |
| Insatallation way:   | Embedded installation                                              |
| Suitable for:        | All kinds of door access control system and burglar alarm system   |
| Material:            | Copper housing+ PCB board+Reed switch                              |
| Housing color:       | White and silver                                                   |
| Weight:              | Unit:8.5g<br>40 pairs per bag, per bag weight 340g                 |

| Warranty: | 2 years warranty |
|-----------|------------------|
| OEM:      | Welcome OEM      |

#### **EB-135D'S FEATURE SHOW**

### **ABS** material shell





# NC mode working principle



## **Installation**



## **Packaging**



40 pairs per bag

### **HOW ABOUT OTHER CHOICE?**