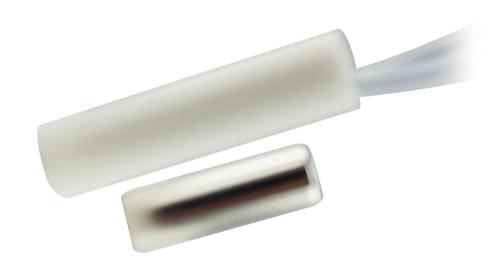

| 15~25mm                                                            |
| Size:                | Reed part:10(Diameter)*25(H)(mm) Magnet part:7(Diameter)*15(H)(mm) |
| Insatallation way:   | Embedded installation                                              |
| Suitable for:        | All kinds of door access control system and burglar alarm system   |
| Material:            | Copper housing+ PCB board+Reed switch                              |
| Housing color:       | White and silver                                                   |
| Weight:              | Unit:8.5g<br>40 pairs per bag, per bag weight 340g                 |

| Warranty: | 2 years warranty |
|-----------|------------------|
| OEM:      | Welcome OEM      |

#### **EB-135D'S FEATURE SHOW**

### **ABS** material shell





# NC mode working principle



## **Installation**



## **Packaging**



40 pairs per bag

### **HOW ABOUT OTHER CHOICE?**