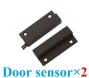

#### **EA-812'S MAIN PARAMETER**

| <b>Product Name:</b> | Name: RS485/ TCP/IP Rifd Wg Double Door Access Controller Used In Access Control System Products                  |  |  |  |
|----------------------|-------------------------------------------------------------------------------------------------------------------|--|--|--|
| Model number:        | EA-812                                                                                                            |  |  |  |
| Working voltage:     | 9~14V DC                                                                                                          |  |  |  |
| Working current:     | <350mA                                                                                                            |  |  |  |
| User capacity:       | 20000 user capcity                                                                                                |  |  |  |
| Record capacity:     | 1000,000 event records (can record card, alarm, exit switch, door magnet, system action information, etc.)        |  |  |  |
| Interface:           | Card reader×4 pcs(WG26 or WG 34) Lock×2pcs Door release button×2pcs Door sensor×2pcs Alarm relay×1pcs TCP/IP×1pcs |  |  |  |

## Compatible accessories introduction

Lock×2

Button× 2