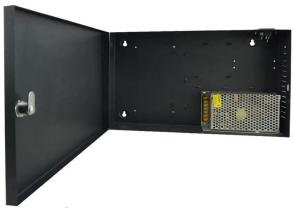

|  |  |
| Color:                | Black                                                         |  |  |
| Weight:               | 0.7kg                                                         |  |  |
| Optional accessories: | Metal box power supply                                        |  |  |
| Warranty:             | 2 years warranty                                              |  |  |
| OEM:                  | Welcome OEM                                                   |  |  |

#### **WHAT FEATURES EA-812 HAVE?**

#### **Dual door access controller**



## Compatible accessories introduction









Lock×2



Button× 2





#### Wire diagram



### **PC** software







# **Software SDK free offered**



### **Optional accessories**





Metal box power supply

### Standard package





Single package size: 248\*165\*30mm

The number of full boxes: 46

FCL weight: 15kg

FCL size: 470\*383\*420mm

## Welcome OEM

**HOW ABOUT OTHER CHOICE?**