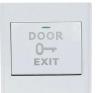

#### **EA-812'S MAIN PARAMETER**

| <b>Product Name:</b> | Name: RS485/ TCP/IP Rifd Wg Double Door Access Controller Used In Access Control System Products                  |  |  |  |
|----------------------|-------------------------------------------------------------------------------------------------------------------|--|--|--|
| Model number:        | EA-812                                                                                                            |  |  |  |
| Working voltage:     | 9~14V DC                                                                                                          |  |  |  |
| Working current:     | <350mA                                                                                                            |  |  |  |
| User capacity:       | 20000 user capcity                                                                                                |  |  |  |
| Record capacity:     | 1000,000 event records (can record card, alarm, exit switch, door magnet, system action information, etc.)        |  |  |  |
| Interface:           | Card reader×4 pcs(WG26 or WG 34) Lock×2pcs Door release button×2pcs Door sensor×2pcs Alarm relay×1pcs TCP/IP×1pcs |  |  |  |

## Compatible accessories introduction

Lock×2

Button× 2