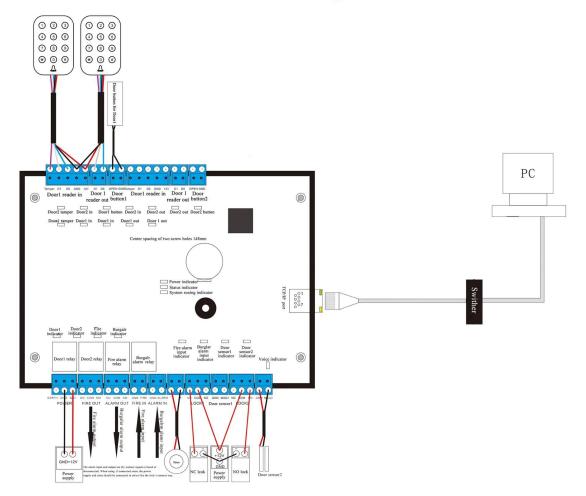

ystem /Burglar alarm system/Fire alarm system |  |  |
| Material:             | PCB board                                                     |  |  |
| Color:                | Black                                                         |  |  |
| Weight:               | 0.7kg                                                         |  |  |
| Optional accessories: | Metal box power supply                                        |  |  |
| Warranty:             | 2 years warranty                                              |  |  |
| OEM:                  | Welcome OEM                                                   |  |  |

#### **WHAT FEATURES EA-812 HAVE?**

#### **Dual door access controller**



## Compatible accessories introduction









Lock×2



Button× 2





#### Wire diagram



### **PC** software







# **Software SDK free offered**



### **Optional accessories**





Metal box power supply

### Standard package





Single package size: 248\*165\*30mm

The number of full boxes: 46

FCL weight: 15kg

FCL size: 470\*383\*420mm

## Welcome OEM

**HOW ABOUT OTHER CHOICE?**