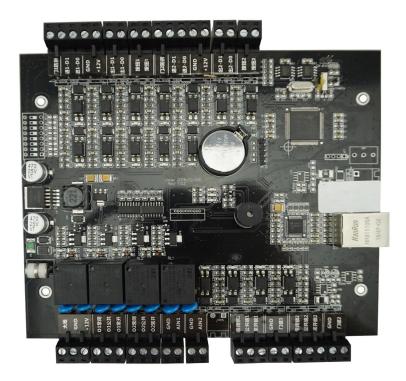

|  |  |
| Suitable for:         | Access control system /Burglar alarm system/Fire alarm system |  |  |
| Material:             | PCB board                                                     |  |  |
| Color:                | Black                                                         |  |  |
| Weight:               | 0.7kg                                                         |  |  |
| Optional accessories: | Metal box power supply                                        |  |  |
| Warranty:             | 2 years warranty                                              |  |  |
| OEM:                  | Welcome OEM                                                   |  |  |

#### **WHAT FEATURES EA-812 HAVE?**

#### **Dual door access controller**



## Compatible accessories introduction









Lock×2



Button× 2





#### Wire diagram



### **PC** software







# **Software SDK free offered**



### **Optional accessories**





Metal box power supply

### Standard package





Single package size: 248\*165\*30mm

The number of full boxes: 46

FCL weight: 15kg

FCL size: 470\*383\*420mm

## Welcome OEM

**HOW ABOUT OTHER CHOICE?**