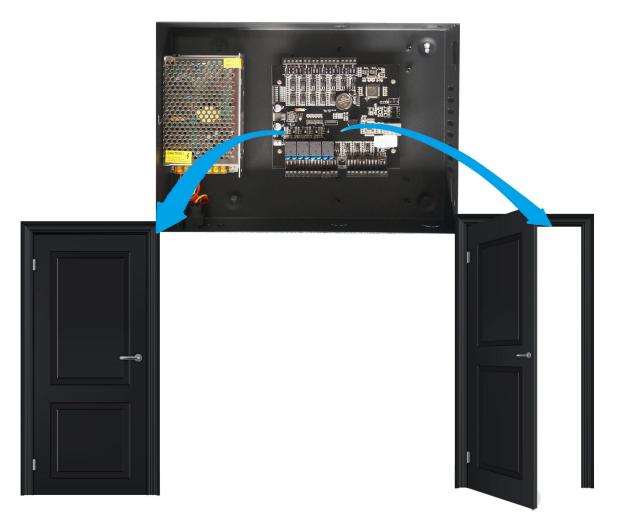

# RS485/ TCP/IP Rifd Wg Double Door Access Controller Used In Access Control System Products



#### **EA-812'S MAIN PARAMETER**

| <b>Product Name:</b> | Name: RS485/ TCP/IP Rifd Wg Double Door Access Controller Used In Access Control System Products                  |  |  |  |
|----------------------|-------------------------------------------------------------------------------------------------------------------|--|--|--|
| Model number:        | EA-812                                                                                                            |  |  |  |
| Working voltage:     | 9~14V DC                                                                                                          |  |  |  |
| Working current:     | <350mA                                                                                                            |  |  |  |
| User capacit