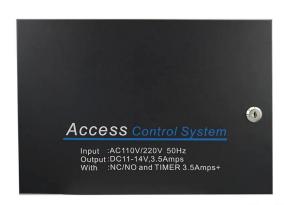

|  |  |
| Color:                | Black                                                         |  |  |
| Weight:               | 0.7kg                                                         |  |  |
| Optional accessories: | Metal box power supply                                        |  |  |
| Warranty:             | 2 years warranty                                              |  |  |
| OEM:                  | Welcome OEM                                                   |  |  |

#### **WHAT FEATURES EA-812 HAVE?**

#### **Dual door access controller**



## Compatible accessories introduction









Lock×2



Button× 2





#### Wire diagram



### **PC** software







# **Software SDK free offered**



### **Optional accessories**





Metal box power supply

### Standard package





Single package size: 248\*165\*30mm

The number of full boxes: 46

FCL weight: 15kg

FCL size: 470\*383\*420mm

## Welcome OEM

**HOW ABOUT OTHER CHOICE?**