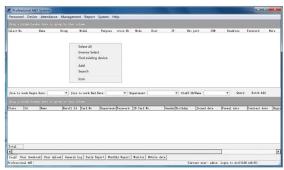

/Fire alarm system |  |  |
| Material:             | PCB board                                                     |  |  |
| Color:                | Black                                                         |  |  |
| Weight:               | 0.7kg                                                         |  |  |
| Optional accessories: | Metal box power supply                                        |  |  |
| Warranty:             | 2 years warranty                                              |  |  |
| OEM:                  | Welcome OEM                                                   |  |  |

#### **WHAT FEATURES EA-812 HAVE?**

#### **Dual door access controller**



## Compatible accessories introduction









Lock×2



Button× 2





#### Wire diagram



### **PC** software







# **Software SDK free offered**



### **Optional accessories**





Metal box power supply

### Standard package





Single package size: 248\*165\*30mm

The number of full boxes: 46

FCL weight: 15kg

FCL size: 470\*383\*420mm

## Welcome OEM

**HOW ABOUT OTHER CHOICE?**