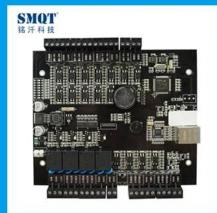

#### **EA-812'S MAIN PARAMETER**

| <b>Product Name:</b> | Name: RS485/ TCP/IP Rifd Wg Double Door Access Controller Used In Access Control System Products                  |  |  |  |
|----------------------|-------------------------------------------------------------------------------------------------------------------|--|--|--|
| Model number:        | EA-812                                                                                                            |  |  |  |
| Working voltage:     | 9~14V DC                                                                                                          |  |  |  |
| Working current:     | <350mA                                                                                                            |  |  |  |
| User capacity:       | 20000 user capcity                                                                                                |  |  |  |
| Record capacity:     | 1000,000 event records (can record card, alarm, exit switch, door magnet, system action information, etc.)        |  |  |  |
| Interface:           | Card reader×4 pcs(WG26 or WG 34) Lock×2pcs Door release button×2pcs Door sensor×2pcs Alarm relay×1pcs TCP/IP×1pcs |  |  |  |

| Communication way:    | TCP/IP / Rs485 optional                                       |  |  |
|-----------------------|---------------------------------------------------------------|--|--|
| Software:             | Free PC software                                              |  |  |
| Size:                 | 170*155*17mm                                                  |  |  |
| Suitable for:         | Access control system /Burglar alarm system/Fire alarm system |  |  |
| Material:             | PCB board                                                     |  |  |
| Color:                | Black                                                         |  |  |
| Weight:               | 0.7kg                                                         |  |  |
| Optional accessories: | Metal box power supply                                        |  |  |
| Warranty:             | 2 years warranty                                              |  |  |
| OEM:                  | Welcome OEM                                                   |  |  |