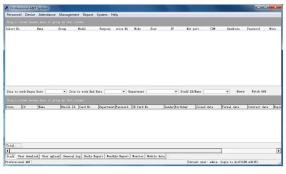

em/Fire alarm system |  |  |
| Material:             | PCB board                                                     |  |  |
| Color:                | Black                                                         |  |  |
| Weight:               | 0.7kg                                                         |  |  |
| Optional accessories: | Metal box power supply                                        |  |  |
| Warranty:             | 2 years warranty                                              |  |  |
| OEM:                  | Welcome OEM                                                   |  |  |

#### **WHAT FEATURES EA-812 HAVE?**

#### **Dual door access controller**



## Compatible accessories introduction









Lock×2



Button× 2





#### Wire diagram



### **PC** software







# **Software SDK free offered**



### **Optional accessories**





Metal box power supply

### Standard package





Single package size: 248\*165\*30mm

The number of full boxes: 46

FCL weight: 15kg

FCL size: 470\*383\*420mm

## Welcome OEM

**HOW ABOUT OTHER CHOICE?**