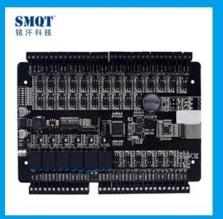

#### **EA-812'S MAIN PARAMETER**

| <b>Product Name:</b> | Name: RS485/ TCP/IP Rifd Wg Double Door Access Controller Used In Access Control System Products                  |  |  |  |
|----------------------|-------------------------------------------------------------------------------------------------------------------|--|--|--|
| Model number:        | EA-812                                                                                                            |  |  |  |
| Working voltage:     | 9~14V DC                                                                                                          |  |  |  |
| Working current:     | <350mA                                                                                                            |  |  |  |
| User capacity:       | 20000 user capcity                                                                                                |  |  |  |
| Record capacity:     | 1000,000 event records (can record card, alarm, exit switch, door magnet, system action information, etc.)        |  |  |  |
| Interface:           | Card reader×4 pcs(WG26 or WG 34) Lock×2pcs Door release button×2pcs Door sensor×2pcs Alarm relay×1pcs TCP/IP×1pcs |  |  |  |

| Communication way:    | TCP/IP / Rs485 optional                                       |  |  |
|-----------------------|---------------------------------------------------------------|--|--|
| Software:             | Free PC software                                              |  |  |
| Size:                 | 170*155*17mm                                                  |  |  |
| Suitable for:         | Access control system /Burglar alarm system/Fire alarm system |  |  |
| Material:             | PCB board                                                     |  |  |
| Color:                | Black                                                         |  |  |
| Weight:               | 0.7kg                                                         |  |  |
| Optional accessories: | Metal box power supply                                        |  |  |
| Warranty:             | 2 years warranty                                              |  |  |
| OEM:                  | Welcome OEM                                                   |  |  |