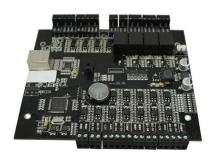

# RS485/ TCP/IP Rifd Wg Double Door Access Controller Used In Access Control System Products

#### **EA-812'S MAIN PARAMETER**

| <b>Product Name:</b> | Name: RS485/ TCP/IP Rifd Wg Double Door Access Controller Used In Access Control System Products                  |  |  |  |
|----------------------|-------------------------------------------------------------------------------------------------------------------|--|--|--|
| Model number:        | EA-812                                                                                                            |  |  |  |
| Working voltage:     | 9~14V DC                                                                                                          |  |  |  |
| Working current:     | <350mA                                                                                                            |  |  |  |
| User capacity:       | 20000 user capcity                                                                                                |  |  |  |
| Record capacity:     | 1000,000 event records (can record card, alarm, exit switch, door magnet, system action information, etc.)        |  |  |  |
| Interface:           | Card reader×4 pcs(WG26 or WG 34) Lock×2pcs Door release button×2pcs Door sensor×2pcs Alarm relay×1pcs TCP/IP×1pcs |  |  |  |

#### **Dual door access controller**