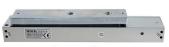

#### **EA-812'S MAIN PARAMETER**

| <b>Product Name:</b> | Name: RS485/ TCP/IP Rifd Wg Double Door Access Controller Used In Access Control System Products                  |  |  |  |
|----------------------|-------------------------------------------------------------------------------------------------------------------|--|--|--|
| Model number:        | EA-812                                                                                                            |  |  |  |
| Working voltage:     | 9~14V DC                                                                                                          |  |  |  |
| Working current:     | <350mA                                                                                                            |  |  |  |
| User capacity:       | 20000 user capcity                                                                                                |  |  |  |
| Record capacity:     | 1000,000 event records (can record card, alarm, exit switch, door magnet, system action information, etc.)        |  |  |  |
| Interface:           | Card reader×4 pcs(WG26 or WG 34) Lock×2pcs Door release button×2pcs Door sensor×2pcs Alarm relay×1pcs TCP/IP×1pcs |  |  |  |

## Compatible accessories introduction

Lock×2

Button× 2