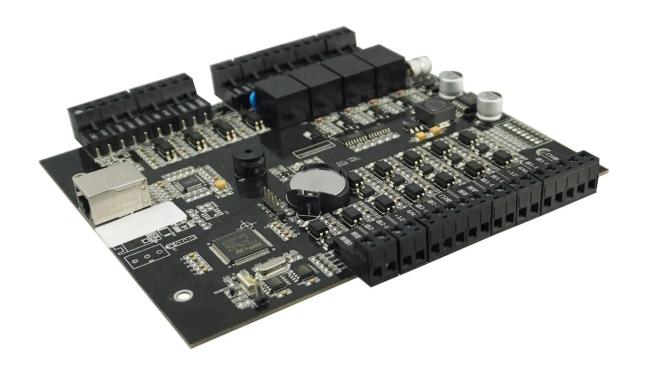

|  |  |
| Suitable for:         | Access control system /Burglar alarm system/Fire alarm system |  |  |
| Material:             | PCB board                                                     |  |  |
| Color:                | Black                                                         |  |  |
| Weight:               | 0.7kg                                                         |  |  |
| Optional accessories: | Metal box power supply                                        |  |  |
| Warranty:             | 2 years warranty                                              |  |  |
| OEM:                  | Welcome OEM                                                   |  |  |

#### **WHAT FEATURES EA-812 HAVE?**

#### **Dual door access controller**



## Compatible accessories introduction









Lock×2



Button× 2





#### Wire diagram



### **PC** software







# **Software SDK free offered**



### **Optional accessories**





Metal box power supply

### Standard package





Single package size: 248\*165\*30mm

The number of full boxes: 46

FCL weight: 15kg

FCL size: 470\*383\*420mm

## Welcome OEM

**HOW ABOUT OTHER CHOICE?**