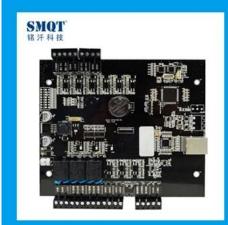

#### **EA-812'S MAIN PARAMETER**

| <b>Product Name:</b> | Name: RS485/ TCP/IP Rifd Wg Double Door Access Controller Used In Access Control System Products                  |  |  |  |
|----------------------|-------------------------------------------------------------------------------------------------------------------|--|--|--|
| Model number:        | EA-812                                                                                                            |  |  |  |
| Working voltage:     | 9~14V DC                                                                                                          |  |  |  |
| Working current:     | <350mA                                                                                                            |  |  |  |
| User capacity:       | 20000 user capcity                                                                                                |  |  |  |
| Record capacity:     | 1000,000 event records (can record card, alarm, exit switch, door magnet, system action information, etc.)        |  |  |  |
| Interface:           | Card reader×4 pcs(WG26 or WG 34) Lock×2pcs Door release button×2pcs Door sensor×2pcs Alarm relay×1pcs TCP/IP×1pcs |  |  |  |

| Communication way:    | TCP/IP / Rs485 optional                                       |  |  |
|-----------------------|---------------------------------------------------------------|--|--|
| Software:             | Free PC software                                              |  |  |
| Size:                 | 170*155*17mm                                                  |  |  |
| Suitable for:         | Access control system /Burglar alarm system/Fire alarm system |  |  |
| Material:             | PCB board                                                     |  |  |
| Color:                | Black                                                         |  |  |
| Weight:               | 0.7kg                                                         |  |  |
| Optional accessories: | Metal box power supply                                        |  |  |
| Warranty:             | 2 years warranty                                              |  |  |
| OEM:                  | Welcome OEM                                                   |  |  |