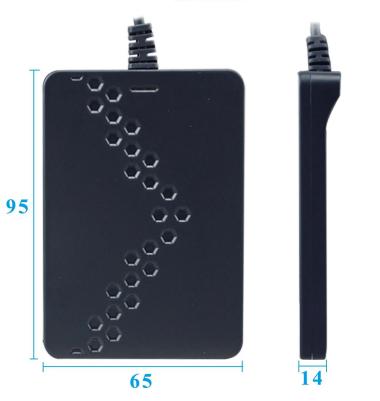

|
| Interface:    | USB                                                               |  |  |  |
| Card type:    | IC(13.56MHz) card/ID(125KHz) card                                 |  |  |  |
| Reading mode: | adjustable(by the back button )                                   |  |  |  |
| Suitable for: | Door access control system or RFID reading system                 |  |  |  |
| Weight:       | 90g                                                               |  |  |  |
| OEM:          | Acceptable                                                        |  |  |  |
| Warranty:     | 2 years                                                           |  |  |  |
| Feature:      | Dual frequency reader                                             |  |  |  |

What feateurs EA-703 have?

# Size



:mm

### **Appearance introduction**





#### Where it use?



How about other choice?