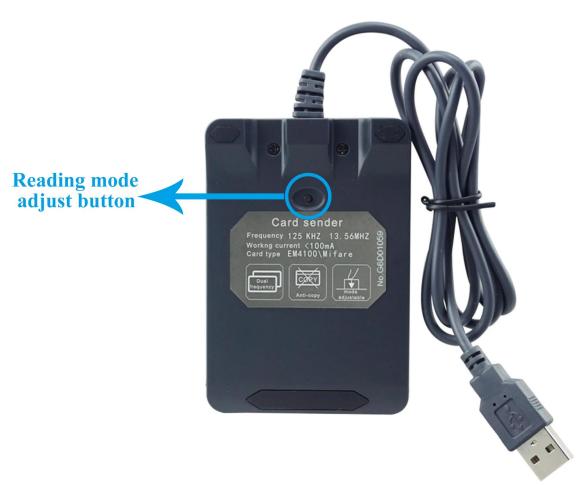

#### EA-703's main parameter

| Name:         | Dual RFID frequency reader door access control system card sender |  |  |  |
|---------------|-------------------------------------------------------------------|--|--|--|
| Model         | EA-703                                                            |  |  |  |
| number:       |                                                                   |  |  |  |
| Dimension:    | 9.5*6.5*1.4cm                                                     |  |  |  |
| Interface:    | USB                                                               |  |  |  |
| Card type:    | IC(13.56MHz) card/ID(125KHz) card                                 |  |  |  |
| Reading mode: | adjustable(by the back button )                                   |  |  |  |
| Suitable for: | Door access control system or RFID reading system                 |  |  |  |
| Weight:       | 90g                                                               |  |  |  |
| OEM:          | Acceptable                                                        |  |  |  |
| Warranty:     | 2 years                                                           |  |  |  |
| Feature:      | Dual frequency reader                                             |  |  |  |