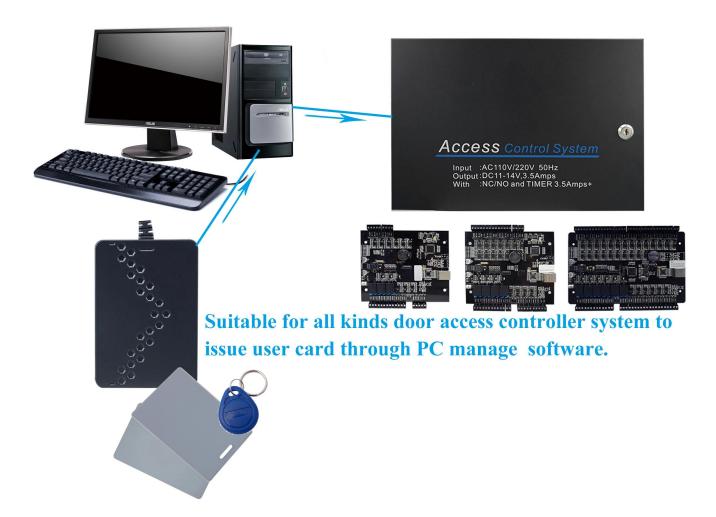

## Dual RFID frequency reader door access control system card sender

What feateurs EA-703 have?

#### Where it use?

How about other choice?