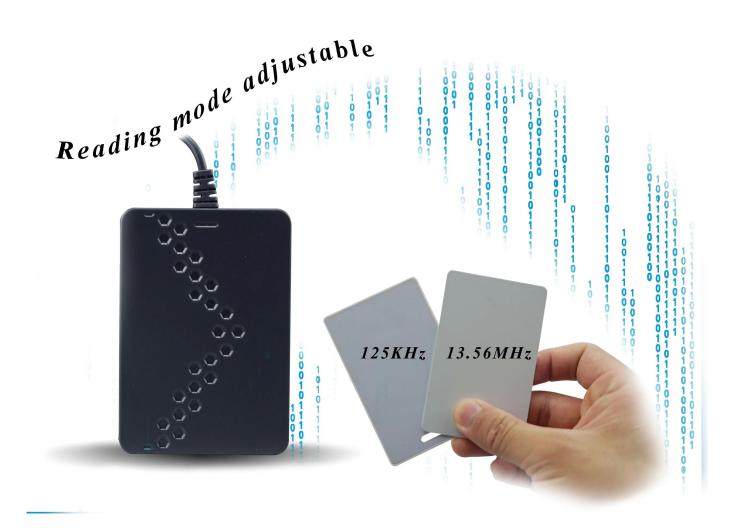

## Dual RFID frequency reader door access control system card sender

#### EA-703's main parameter

| Name:         | Dual RFID frequency reader door access control system card sender |  |  |  |
|---------------|-------------------------------------------------------------------|--|--|--|
| Model         | EA-703                                                            |  |  |  |
| number:       |                                                                   |  |  |  |
| Dimension:    | 9.5*6.5*1.4cm                                                     |  |  |  |
| Interface:    | USB                                                               |  |  |  |
| Card type:    | IC(13.56MHz) card/ID(125KHz) card                                 |  |  |  |
| Reading mode: | adjustable(by the back button )                                   |  |  |  |
| Suitable for: | Door access control system or RFID reading system                 |  |  |  |
| Weight:       | 90g                                                               |  |  |  |
| OEM:          | Acceptable                                                        |  |  |  |
| Warranty:     | 2 years                                                           |  |  |  |
| Feature:      | Dual frequency reader                                             |  |  |  |

What feateurs EA-703 have?