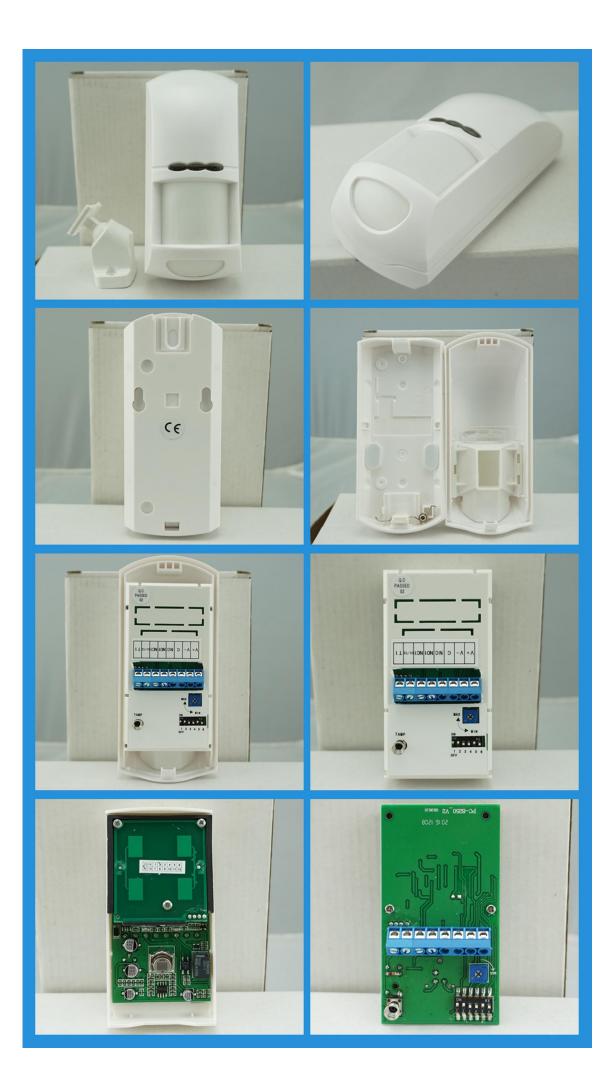

|

## **Product Features**

What Features of our Microwave sensor pir?



## **Detection distance:**







Infrared sensro type :Dual elements PIR sensor Auto temperature compensation:NIC compensation Detecting distance:10m Detecting angle:110° Microwave antenna type:Flat strip microwave antennea with FET oscillator Frequency:FCC&DOC10.525GHz Detecting method:Doppler(effect)move Theiries:Dopper(effect)+Energies nalysis Digital filter:50/60Hz Self-test:Microwave self-test function MCU type:8 bit microchip

#### **Product Picture**

## **IN-KIND SHOOTING**



## **APPLICATION**



This model wired motion detector product is widely use in all kinds of burglar alarm system, Such as Villa ,Home ,Factory, Warehouse, Office, Bank etc.

**Related Items** 

## **SHOW CASE**



**Company Information** 

## **OFFICE SHOW**











## **CUSTOMER**



## **EXHIBITION**



## CERTIFICATE



#### **HOW TO COOPERATION**



#### FAQ

## FAQ

#### **Q:Can I have a sample order?**

A:Yes, we are willing to offer trial sample order to you for quality test. Mixed samples are acc eptable.

#### Q: What is the lead time?

A:Sample needs 1-3 working days, mass production time needs 10-15 working days for order less than 5000pcs.

#### Q: Do you have any MOQ limit?

A:EXW MOQ is 100pcs under blank box.

#### Q: How do you ship the goods and how long does it take