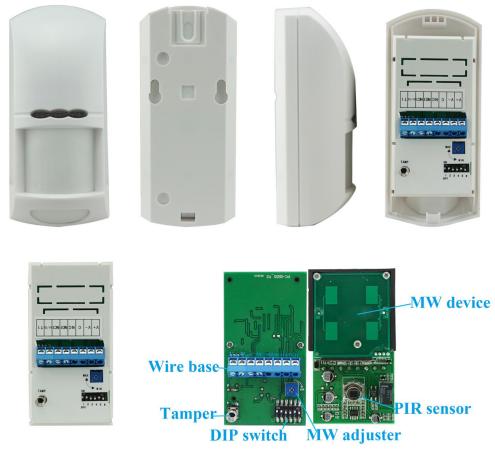

|
| Color                     | White                                                                                                                                                                                                                                                                                         |
| Weight                    | 0.2kg                                                                                                                                                                                                                                                                                         |

## **Product Features**

What Features of our Microwave sensor pir?



## **Detection distance:**







Infrared sensro type :Dual elements PIR sensor Auto temperature compensation:NIC compensation Detecting distance:10m Detecting angle:110° Microwave antenna type:Flat strip microwave antennea with FET oscillator Frequency:FCC&DOC10.525GHz Detecting method:Doppler(effect)move Theiries:Dopper(effect)+Energies nalysis Digital filter:50/60Hz Self-test:Microwave self-test function MCU type:8 bit microchip

#### **Product Picture**

## **IN-KIND SHOOTING**



## **APPLICATION**



This model wired motion detector product is widely use in all kinds of burglar alarm system, Such as Villa ,Home ,Factory, Warehouse, Office, Bank etc.

**Related Items** 

## **SHOW CASE**



**Company Information** 

## **OFFICE SHOW**











## **CUSTOMER**



## **EXHIBITION**