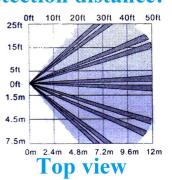

## **Detection distance:**

Infrared sensro type :Dual elements PIR sensor Auto temperature compensation:NIC compensation Detecting distance:10m Detecting angle:110° Microwave antenna type:Flat strip microwave antennea with FET oscillator Frequency:FCC&DOC10.525GHz Detecting method:Doppler(effect)move Theiries:Dopper(effect)+Energies nalysis Digital filter:50/60Hz Self-test:Microwave self-test function MCU type:8 bit microchip