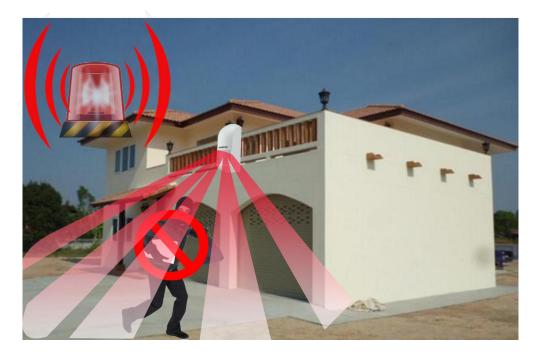

## **APPLICATION**

This model wired motion detector product is widely use in all kinds of burglar alarm system, Such as Villa ,Home ,Factory, Warehouse, Office, Bank etc.

**Related Items** 