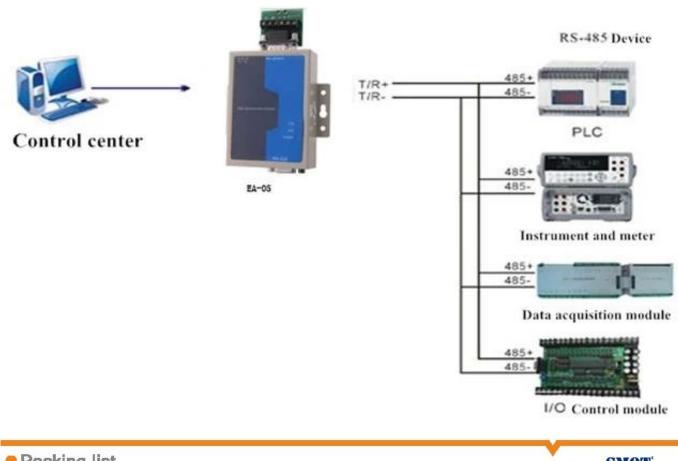

9600BPS to 5KM

- 4. be able to connect 32 RS-485 or RS-422 interface devices
- 5. Power and data flow indicator color, the point of failure can be detected

6. Working mode: asynchronous half-duplex (RS-485) or asynchronous full duplex (RS-422) Universal, no jumper settings