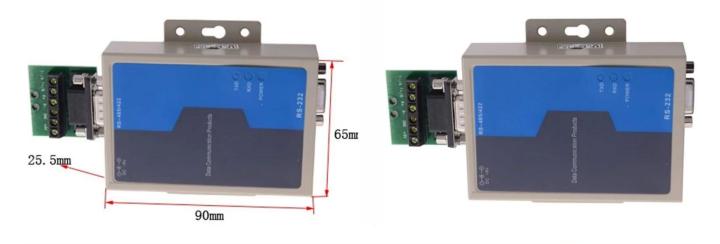

Parameter

| Product Size             | 90L * 65W * 25.5H (mm)                                                                                                         |  |
|--------------------------|--------------------------------------------------------------------------------------------------------------------------------|--|
| External power<br>supply | DC9V                                                                                                                           |  |
| Interface Features       | Interface compatible with EIA / TIA RS-232C, RS-485 / RS-422 standard                                                          |  |
| Electrical Interface     | RS-232C interface DB9 female connector port, RS-422 / RS-485 Interface DB9 female connector and is equipped with six terminals |  |
| Transmission rate        | 300-115.2KBPS                                                                                                                  |  |
| Signal indication        | Three signal lights TXD RXD POWER                                                                                              |  |
| Transmission medium      | Shielded twisted pair wire                                                                                                     |  |
| Protection class         | RS-232 interface ± 15KVESD protection, RS-422 / RS-485 interface to 600W per line lightning surge protection                   |  |
| Isolation                | 3500VRMS                                                                                                                       |  |
| Isolation Voltage        | 500VDC continuous                                                                                                              |  |
| Environment              | 5% to 95%                                                                                                                      |  |
| Operating<br>temperature | 0 °C ~ 50 °C                                                                                                                   |  |