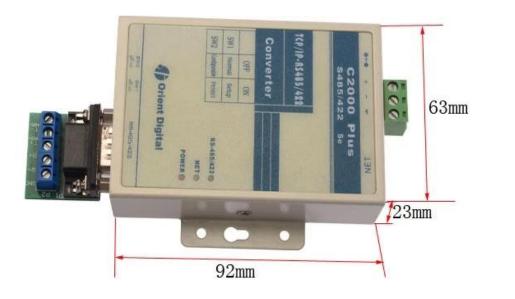

Parameter

| Dimension                  | 92L*63W*23H (mm)                                    |
|----------------------------|-----------------------------------------------------|
| Power supply               | DC 4.5v ~ 5.5v                                      |
| Transmission rate          | 300bps ~ 115200bps                                  |
| Serial protocol            | TCP/UDP/IP/ICMP, Ethernet, ARP                      |
| Communication<br>interface | Ethernet (10Base-T), RS232/485 with terminal switch |

## Dimesion Picture

SMQT

SMQT

SMOT