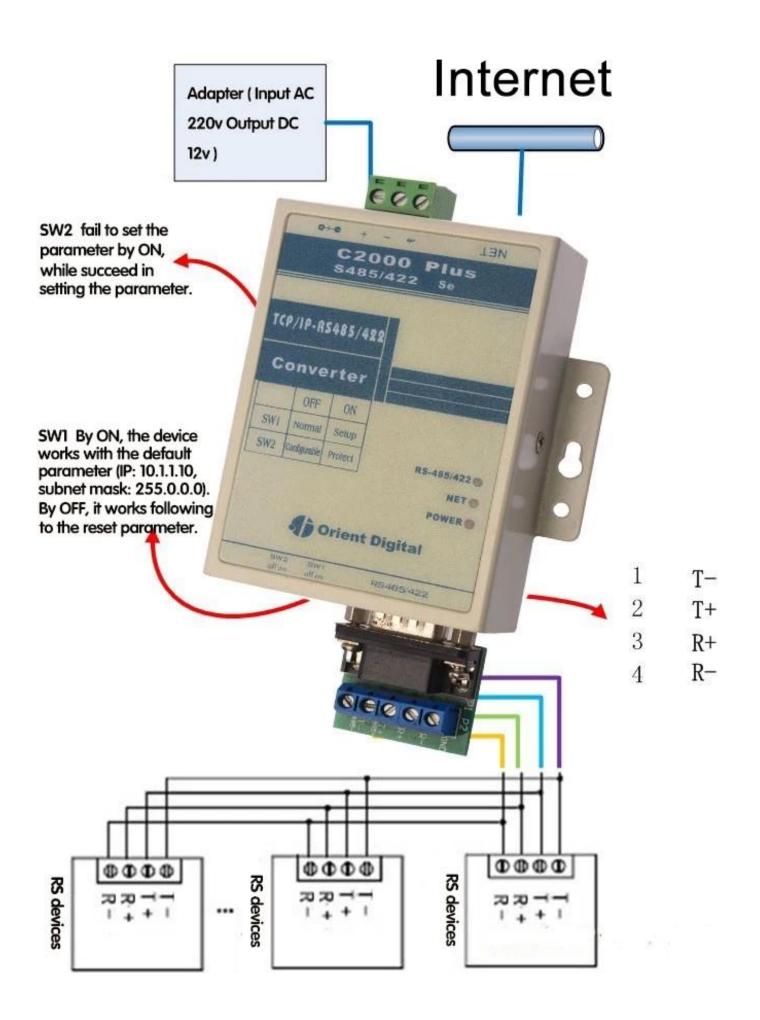

## Introduction

Having TCP Server, TCP Client, UDP, virtual serial, point to point connections five operating modes;

User network-based software does not require any modification can communicate with the C2000 N2A1;  $\!\!\!$ 

By installing our free software virtual serial port, serial port user-based software does not require any modifications can communicate

with the C2000 N2A1;

The need for the development of user software, we provide free communication dynamic library, set dynamic library or OCX controls

Browser, or set up a dynamic set of software libraries to set parameters;

Low-power design, no heatsink

Dual Watchdog design, high stability

Power supply has over-current protection and anti-reverse function