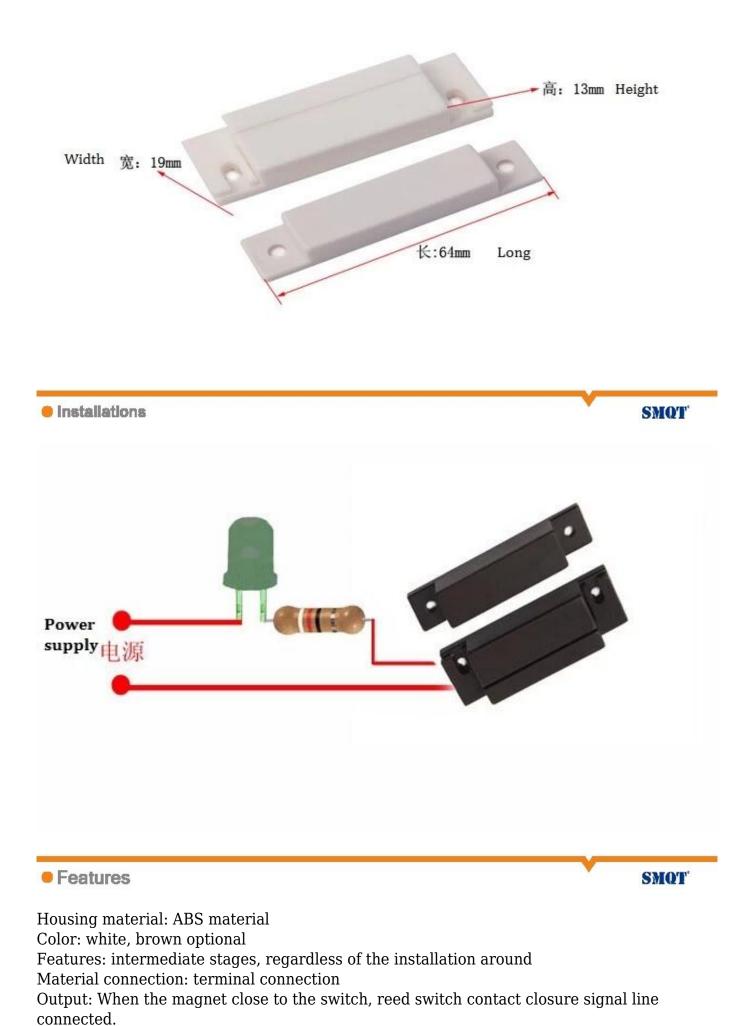

## Parameter

| Dimensions         | 64L * 19W * 13H (mm)            |
|--------------------|---------------------------------|
| Connection         | Normally open / normally closed |
| Operating distance | $20 \pm 5 \text{ (mm)}$         |
| Maximum pressure   | ≤100VDC                         |
| Load current       | ≤500mA                          |
| Working Power      | ≤10W                            |
| Housing Material   | ABS fireproof material shape    |
| Colour             | Brown / White                   |
| Scope              | Non-ferrous door or window      |
| product weight     | 24g                             |

## Introduction

SMQT'

Door security control system is the electric door switches contact sensor for door and window useage.

Dimesion Picture

SMQT

As the door is opened, the magnet away from the switch, reed contact is open, the interrupt signal line, called ----- "break alarm."