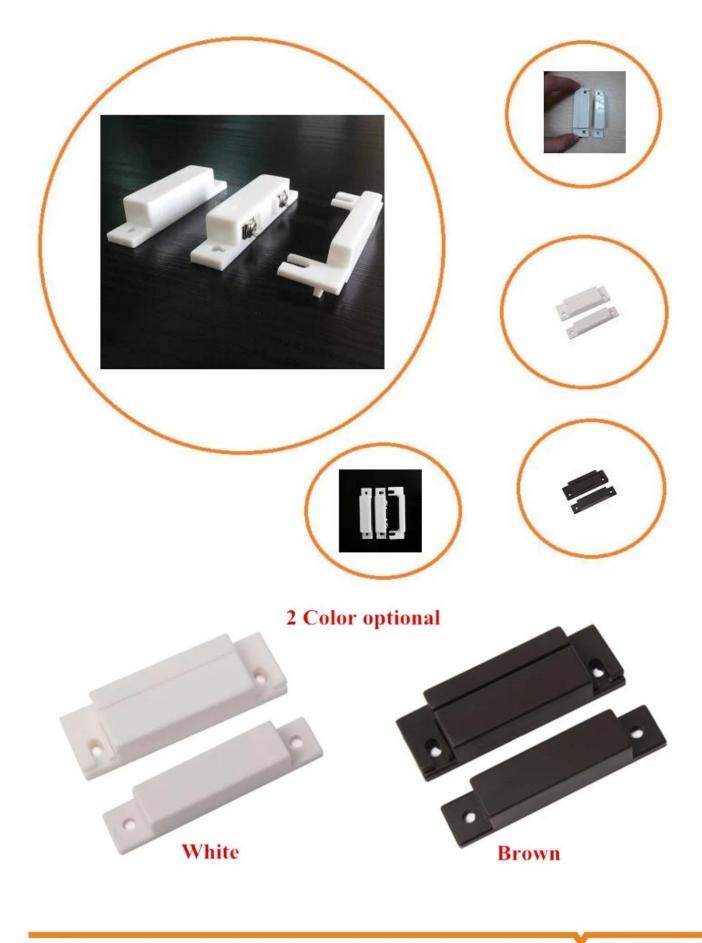

## Parameter

| Dimensions         | 64L * 19W * 13H (mm)            |
|--------------------|---------------------------------|
| Connection         | Normally open / normally closed |
| Operating distance | $20 \pm 5 \text{ (mm)}$         |
| Maximum pressure   | ≤100VDC                         |
| Load current       | ≤500mA                          |
| Working Power      | ≤10W                            |
| Housing Material   | ABS fireproof material shape    |
| Colour             | Brown / White                   |
| Scope              | Non-ferrous door or window      |
| product weight     | 24g                             |

## Introduction

SMQT'

Door security control system is the electric door switches contact sensor for door and window useage.

Dimesion Picture

SMQT

As the door is opened, the magnet away from the switch, reed contact is open, the interrupt signal line, called ----- "break alarm."