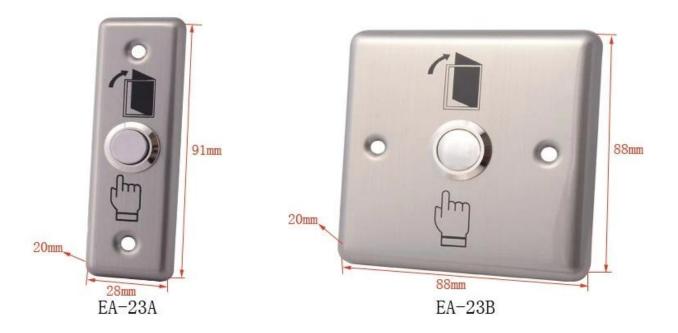

## Dimesion Picture SMOT

• Installations SMQT

■ Features SMQT'

Parameter
SMQT

| Specification          |                                       |                                       |
|------------------------|---------------------------------------|---------------------------------------|
| Product number         | EA-23A                                | EA-23B                                |
| Standard Structure     | Stainless steel panels, metal buttons | Stainless steel panels, metal buttons |
| Electrical Performance | Current maximum durability 3A36VDC    | Current maximum durability 3A36VDC    |
| Contact output         | NC / COM contacts                     | NO / NC / COM contacts                |
| Durability test        | 500,000 times aging tested            | 500,000 times aging tested            |
| For Type               | Applicable hollow frames              | Applicable hollow frames              |
| Panel Processing       | Brushed stainless steel panel         | Brushed stainless steel panel         |