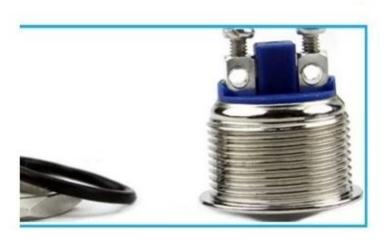

## Components NO.2

PC rubber seal production, full seal lock core.

Packing list SMOT

| Packaging List            |                          |                          |
|---------------------------|--------------------------|--------------------------|
| Product number            | EA-23A                   | EA-23B                   |
| Qty                       | 100 / box                | 100 / box                |
| Packing<br>Specifications | 46.5L * 37.5W * 28H (cm) | 46.5L * 37.5W * 28H (cm) |