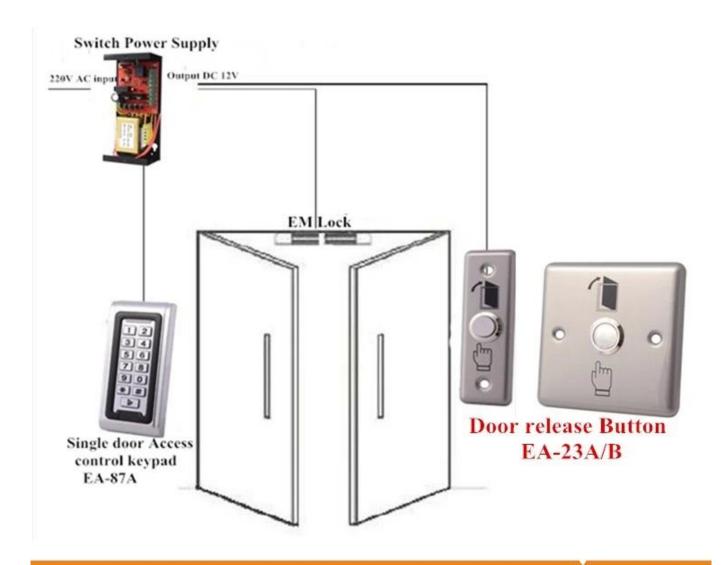

utput         | NC / COM contacts                     | NO / NC / COM contacts                |
| Durability test        | 500,000 times aging tested            | 500,000 times aging tested            |
| For Type               | Applicable hollow frames              | Applicable hollow frames              |
| Panel Processing       | Brushed stainless steel panel         | Brushed stainless steel panel         |

Introduction
SMQT

Exit button appearance design, brushed stainless steel panel material.

Button / metal cylinder made of stainless steel materials to enhance product stability, stronger and more durable.

Internal use of imported raw materials, Bayer PC plastic sealed production, high temperature shock and difficult to change.

## Dimesion Picture SMOT



• Installations SMQT



■ Features SMQT'

## Superior Design NO.1

Stainless steel wire drawing panel, high temperature resistant shock, do not fade.





## Components NO.2

PC rubber seal production, full seal lock core.

Packing list SMOT





| Packaging List            |                          |                          |
|---------------------------|--------------------------|--------------------------|
| Product number            | EA-23A                   | EA-23B                   |
| Qty                       | 100 / box                | 100 / box                |
| Packing<br>Specifications | 46.5L * 37.5W * 28H (cm) | 46.5L * 37.5W * 28H (cm) |

Packing weight 6.3Kg 10.1Kg



• Office SMQT













• Exhibitions SMQT