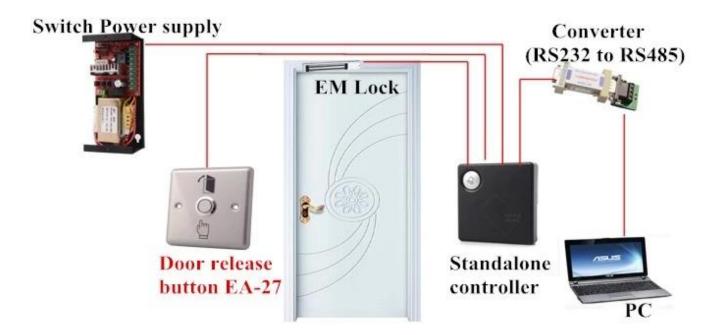

## Dimesion Picture SMQT

● Installations SMQT

Features
SMQT

The price is cheaper, no computer knowledge decorators can be installed. Suitable submerged hollow frames and electrical boxes to use.