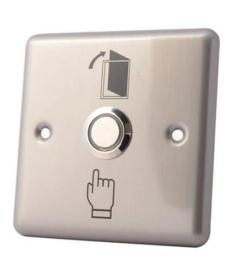

Introduction
SMOT

Illuminated stainless steel exit button, LED indicator light design, suitable for any access to go places for the opening,

especially for dark places.

Stainless steel panels, brushed injection processing, high-end appearance of the atmosphere, refining process.

## Superior Design

Simple and beautiful appearance, stainless steel wire drawing panel.