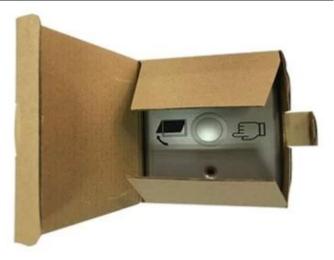

## Packing list SMOT

| Packaging List         |                                   |  |
|------------------------|-----------------------------------|--|
| Product name           | LED Backlight Door Release Button |  |
| Qty                    | 100 / box                         |  |
| Packing Specifications | 46.5L * 37.5W * 28H (cm)          |  |
| Packing weight         | 10.1Kg                            |  |