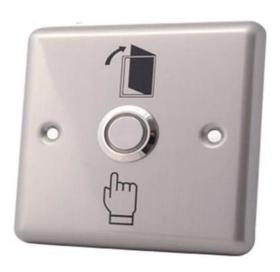

Introduction
SMOT

Illuminated stainless steel exit button, LED indicator light design, suitable for any access to go places for the opening,

especially for dark places.

Stainless steel panels, brushed injection processing, high-end appearance of the atmosphere, refining process.

## Superior Design

Simple and beautiful appearance, stainless steel wire drawing panel.