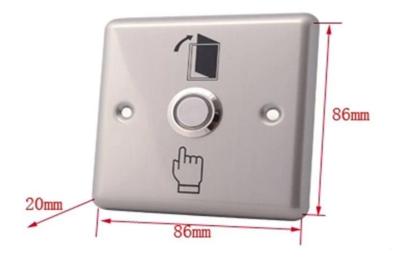

● Parameter SMQT

| Specification       |                                                 |  |
|---------------------|-------------------------------------------------|--|
| Product Name        | LED Backlight Door Release Button               |  |
| Model               | EA-27                                           |  |
| Dimensions          | 86L * 86W * 20H (mm)                            |  |
| Supply voltage      | Maximum current 3A @ 36VDC 12VDC durable        |  |
| Standard Structure  | Stainless steel panels, metal LIGHT             |  |
| Contact output      | NO / NC / COM contacts                          |  |
| Durability test     | 500,000 times aging tested                      |  |
| Panel Processing    | Brushed stainless steel panel injection process |  |
| Temperature         | -10 °C ~ + 50 °C                                |  |
| Applicable humidity | 0-95% (relative humidity)                       |  |
| For Type            | Applicable hollow frames                        |  |
| product weight      | 0.09Kg                                          |  |
| Qty                 | 100 / box                                       |  |

## Dimesion Picture SMQT

● Installations SMQT

Features
SMQT