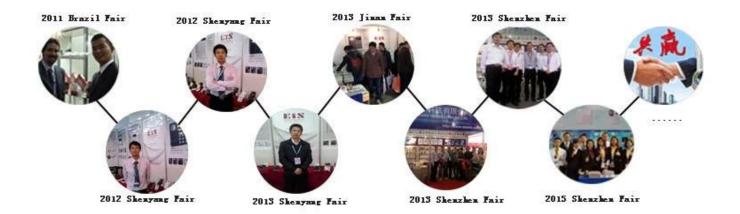

ion Picture SMQT





● Installations SMQT



Features
SMQT



## Strong stability

PC rubber seal lock core, resistance to heat shock, 500, 000 times mechanical test qualified, suitable for all Access control system



THE SECOND

## Superior Design

Simple and beautiful appearance, stainless steel wire drawing panel.

## Packing list SMOT

| Packaging List         |                                   |  |
|------------------------|-----------------------------------|--|
| Product name           | LED Backlight Door Release Button |  |
| Qty                    | 100 / box                         |  |
| Packing Specifications | 46.5L * 37.5W * 28H (cm)          |  |
| Packing weight         | 10.1Kg                            |  |







In the Office
 SMQT













• Exhibitions SMQT