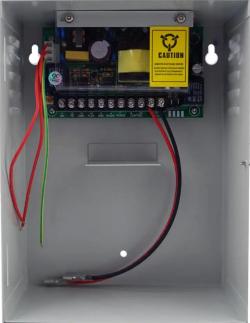

High voltage accuracy | first%                                                                     |
| Output protection     | Short circuit protection and overload                                      |
| Time relay            | Adjust 0 ~ 15 seconds                                                      |
| Consistent with       | One-stop access control or doorphone system                                |
| Optional function     | Remote control                                                             |
| Material              | Double sided PC board<br>Pure copper transformer<br>Metal casing           |
| Weight                | 1.05kg                                                                     |

Environment temperature -30 ° C to + 60 ° C Guarantee 2 years

## Appearance









## Wiring diagram



How about other choices?