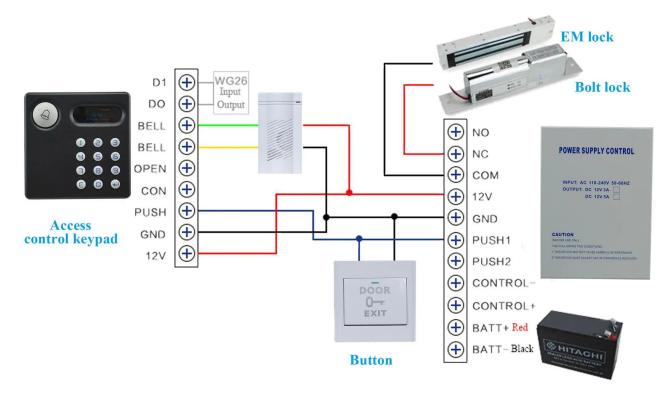

irst%                                                                     |
| Output protection     | Short circuit protection and overload                                      |
| Time relay            | Adjust 0 ~ 15 seconds                                                      |
| Consistent with       | One-stop access control or doorphone system                                |
| Optional function     | Remote control                                                             |
| Material              | Double sided PC board<br>Pure copper transformer<br>Metal casing           |
| Weight                | 1.05kg                                                                     |

Environment temperature -30 ° C to + 60 ° C Guarantee 2 years

## Appearance









## Wiring diagram



How about other choices?