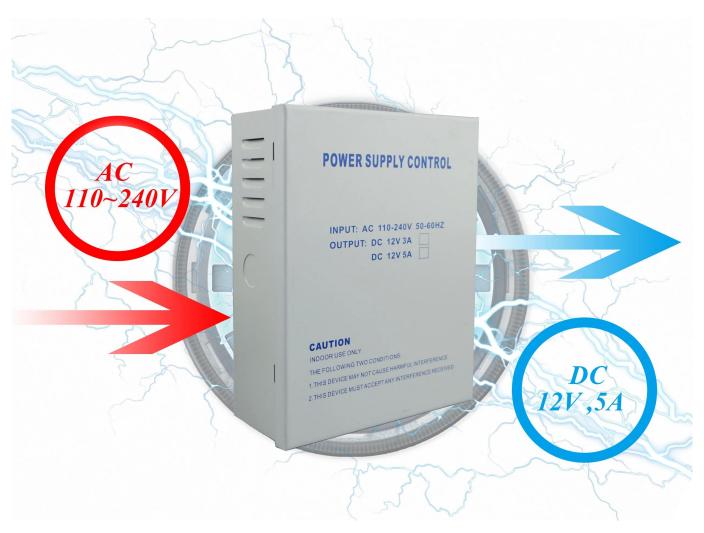

## SMQT DC 12V 5A metal box provides power for one-door access control system

| Name                  | SMQT DC 12V 5A metal box provides power for one-door access control system |
|-----------------------|----------------------------------------------------------------------------|
| Paradigm              | EA-32B                                                                     |
| Size                  | $210 \times 166 \times 70 \text{ (mm)}$                                    |
| Input voltage         | AC110V ~ 240V                                                              |
| Input frequency       | 50 ~ 60Hz                                                                  |
| Output voltage        | DC 12V                                                                     |
| Output current        | 5A (default) / 3A accept OEM                                               |
| Output power          | 60W                                                                        |
| High voltage accuracy | first%                                                                     |
| Output protection     | Short circuit protection and overload                                      |
| Time relay            | Adjust 0 ~ 15 seconds                                                      |
| Consistent with       | One-stop access control or doorphone system                                |
| Optional function     | Remote control                                                             |
| Material              | Double sided PC board<br>Pure copper transformer<br>Metal casing           |
| Weight                | 1.05kg                                                                     |

## Appearance