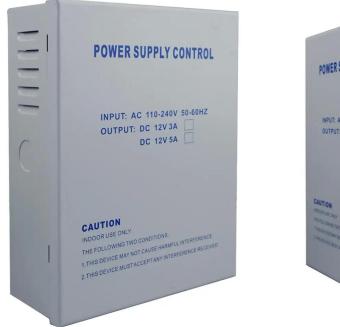

gh voltage accuracy | first%                                                                     |
| Output protection     | Short circuit protection and overload                                      |
| Time relay            | Adjust 0 ~ 15 seconds                                                      |
| Consistent with       | One-stop access control or doorphone system                                |
| Optional function     | Remote control                                                             |
| Material              | Double sided PC board<br>Pure copper transformer<br>Metal casing           |
| Weight                | 1.05kg                                                                     |

Environment temperature -30 ° C to + 60 ° C Guarantee 2 years

## Appearance









## Wiring diagram



How about other choices?