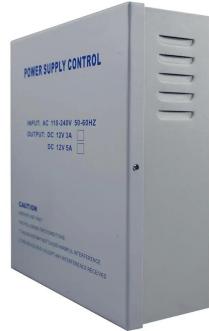

## SMQT DC 12V 5A metal box provides power for one-door access control system

| Name                  | SMQT DC 12V 5A metal box provides power for one-door access control system |
|-----------------------|----------------------------------------------------------------------------|
| Paradigm              | EA-32B                                                                     |
| Size                  | $210 \times 166 \times 70 \text{ (mm)}$                                    |
| Input voltage         | AC110V ~ 240V                                                              |
| Input frequency       | 50 ~ 60Hz                                                                  |
| Output voltage        | DC 12V                                                                     |
| Output current        | 5A (default) / 3A accept OEM                                               |
| Output power          | 60W                                                                        |
| High voltage accuracy | first%                                                                     |
| Output protection     | Short circuit protection and overload                                      |
| Time relay            | Adjust 0 ~ 15 seconds                                                      |
| Consistent with       | One-stop access control or doorphone system                                |
| Optional function     | Remote control                                                             |
| Material              | Double sided PC board<br>Pure copper transformer<br>Metal casing           |
| Weight                | 1.05kg                                                                     |

## Appearance