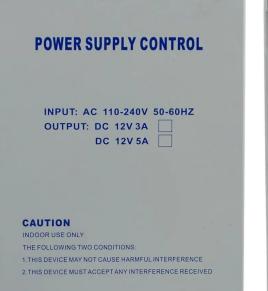

## SMQT DC 12V 5A metal box provides power for one-door access control system

| Name                  | SMQT DC 12V 5A metal box provides power for one-door access control system |
|-----------------------|----------------------------------------------------------------------------|
| Paradigm              | EA-32B                                                                     |
| Size                  | $210 \times 166 \times 70 \text{ (mm)}$                                    |
| Input voltage         | AC110V ~ 240V                                                              |
| Input frequency       | 50 ~ 60Hz                                                                  |
| Output voltage        | DC 12V                                                                     |
| Output current        | 5A (default) / 3A accept OEM                                               |
| Output power          | 60W                                                                        |
| High voltage accuracy | first%                                                                     |
| Output protection     | Short circuit protection and overload                                      |
| Time relay            | Adjust 0 ~ 15 seconds                                                      |
| Consistent with       | One-stop access control or doorphone system                                |
| Optional function     | Remote control                                                             |
| Material              | Double sided PC board<br>Pure copper transformer<br>Metal casing           |
| Weight                | 1.05kg                                                                     |

## Appearance