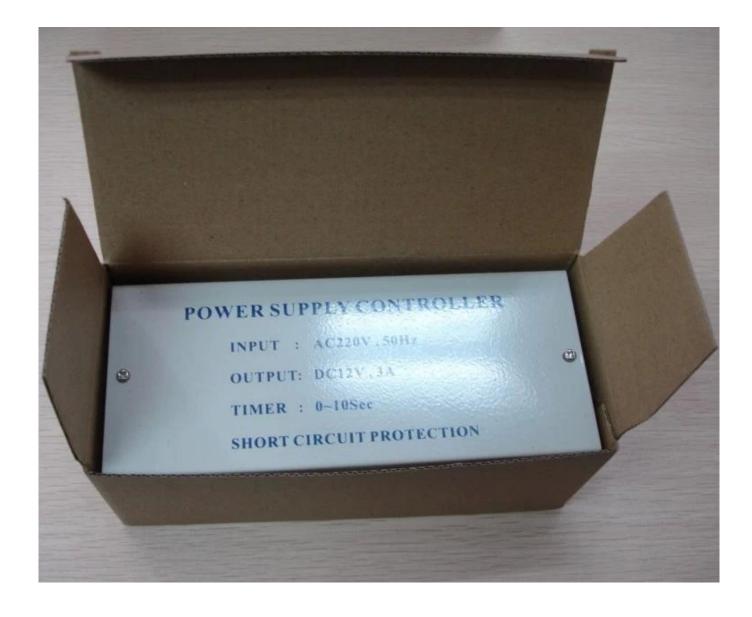

## Dimesion Picture

SMQT

SMQT

| Packaging List |                            |  |
|----------------|----------------------------|--|
| Qty            | 20pcs / box                |  |
| Carton size    | 43.8L * 39.8W * 16.5H (cm) |  |
| Packing weight | 25.38Kg                    |  |