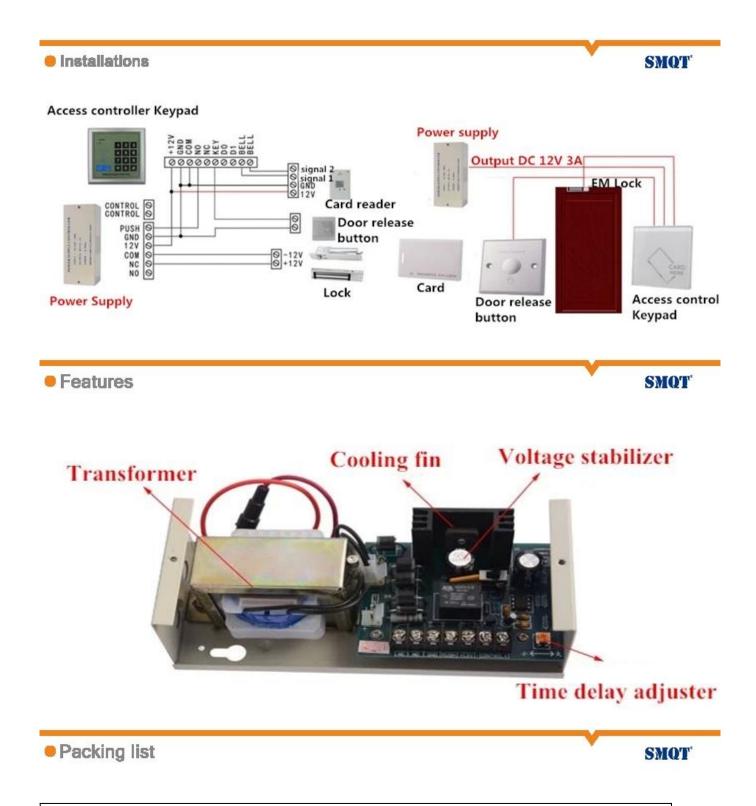

## Introduction

Access Control Power Supply with standard thermal exhaust design, high-quality imported raw materials made of metal shell,

has good heat dissipation and interference shielding characteristics.

Waveform quality is good, no high-frequency noise, the output voltage is 12VDC, with battery depletion protection,

Dual relay design and device imports to ensure the stability of the power.