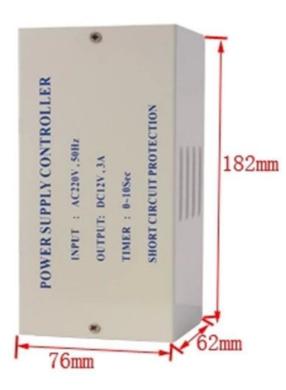

## Parameter

| Specification      |                                                    |  |
|--------------------|----------------------------------------------------|--|
| Product name       | Access Control Switch Power Supply                 |  |
| Model number       | EA-37C                                             |  |
| Dimensions         | 182L * 76W * 62H (mm)                              |  |
| The output voltage | DC12V                                              |  |
| Output current     | 3A                                                 |  |
| Output Power       | 36W                                                |  |
| Output contact     | COM / NC / NO / GND / + 12V / PUSH / CONTROL       |  |
| Delay setting      | 0-10s                                              |  |
| Specially designed | Double-pane glass, copper transformer, steel shell |  |
| security function  | Short circuit protection                           |  |
| Scope              | Access control, building intercom system           |  |

## Dimesion Picture

SMQT

SMQT

| Packaging List |                            |  |
|----------------|----------------------------|--|
| Qty            | 20pcs / box                |  |
| Carton size    | 43.8L * 39.8W * 16.5H (cm) |  |
| Packing weight | 25.38Kg                    |  |