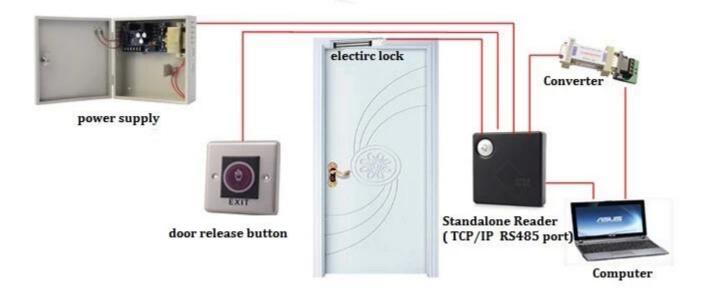

Introduction
SMOT

The power supply unit 12v 5A suit for the Access Control and door phone System. The ups with led light and metal case from ups manufacturer.

Built-in surge protection, short circuit protection function, high degree of protection.

With high-grade components, the use of international advanced technology and manufacturing processes, quality assurance.

Suitable for building intercom, access control various entrances and exits.

Dimesion Picture