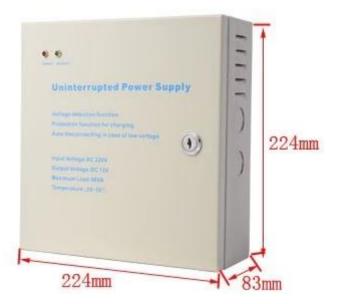

● Parameter SMOT

| Dimensions                        | 224L * 224W * 83H (mm)                                |
|-----------------------------------|-------------------------------------------------------|
| The output voltage                | DC12V                                                 |
| Output current                    | 5A                                                    |
| Output Power                      | 60W                                                   |
| Delay setting                     | 0 ~ 10s                                               |
| Specially designed                | Double-pane glass, copper transformer, steel shell    |
| security function                 | Short circuit protection, charge-discharge protection |
| Scope                             | Access control, building intercom system              |
| Can be accessed by backup battery | 12V 7AH                                               |

With high-grade components, the use of international advanced technology and manufacturing processes, quality assurance.

Suitable for building intercom, access control various entrances and exits.

Dimesion Picture