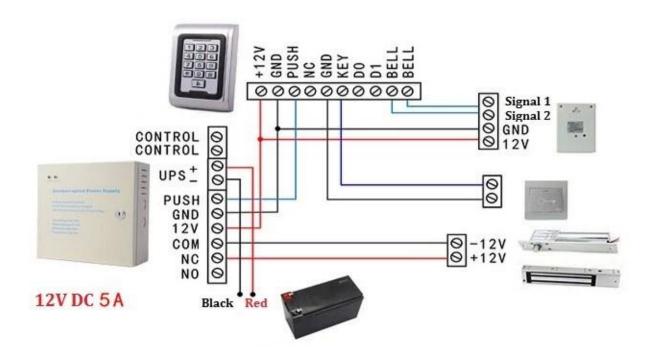

Introduction
SMOT

The power supply unit 12v 5A suit for the Access Control and door phone System. The ups with led light and metal case from ups manufacturer.

Built-in surge protection, short circuit protection function, high degree of protection.

Built-in remote control module interface, it can be inserted directly into the remote module, access control system, remote keyless entry.

Backup power supply can be built-in battery, the battery is fully charged automatically stop protection.

With high-grade components, the use of international advanced technology and manufacturing processes, quality assurance.

Suitable for building intercom, access control various entrances and exits.

Dimesion Picture