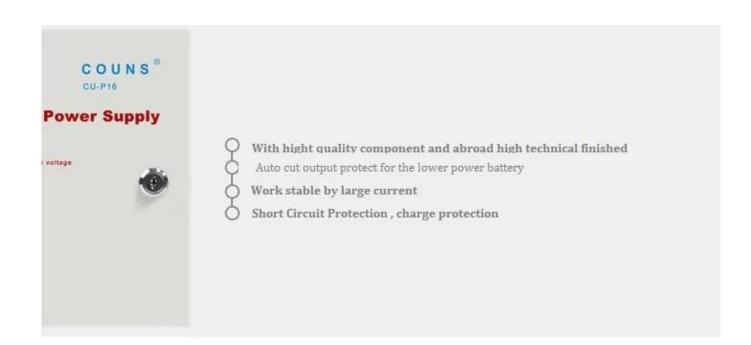

Introduction
SMOT

The power supply unit 12v 5A suit for the Access Control and door phone System. The ups with led light and metal case from ups manufacturer.

Built-in surge protection, short circuit protection function, high degree of protection.

Built-in remote control module interface, it can be inserted directly into the remote module, access control system, remote keyless entry.

Backup power supply can be built-in battery, the battery is fully charged automatically stop protection.

With high-grade components, the use of international advanced technology and manufacturing processes, quality assurance.

Suitable for building intercom, access control various entrances and exits.

Dimesion Picture