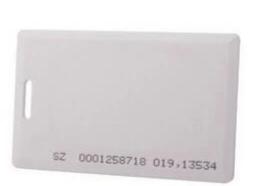

## Introduction

SMQT

SMQT

The access control cards em is the 125khz rfid card for door access control system.

The rfid blank key card is same as the em proximity card used with the door attendance and access control.

| sz 00                               | 01258718 019.13534 |                                        |
|-------------------------------------|--------------------|----------------------------------------|
| september + Han, Han                |                    |                                        |
| Welcome OEM                         |                    |                                        |
| <ul> <li>Installation</li> </ul>    |                    | SMQT                                   |
| power supply<br>door release button | electirc lock      | SZ 0001258718 019+13534<br>EMRFID card |