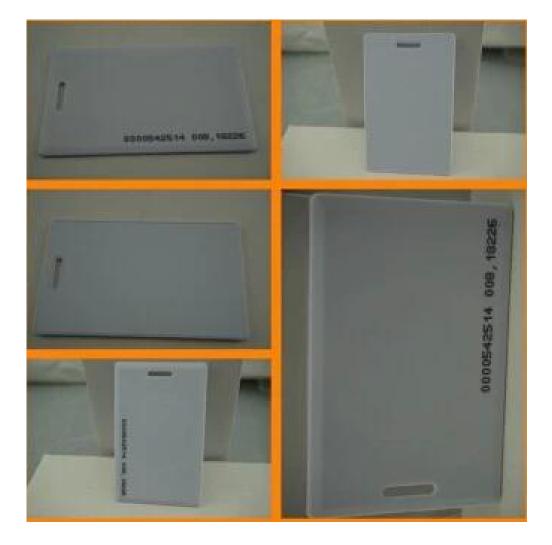

## • Parameter

| Dimension: | 86*54*1.8[]mm) |
|------------|----------------|
| Chip:      | EM             |
| Frequency: | 125KHZ∏        |
| Weight:    | 9g             |

## Introduction

SMQT

SMQT

The access control cards em is the 125khz rfid card for door access control system.

The rfid blank key card is same as the em proximity card used with the door attendance and access control.