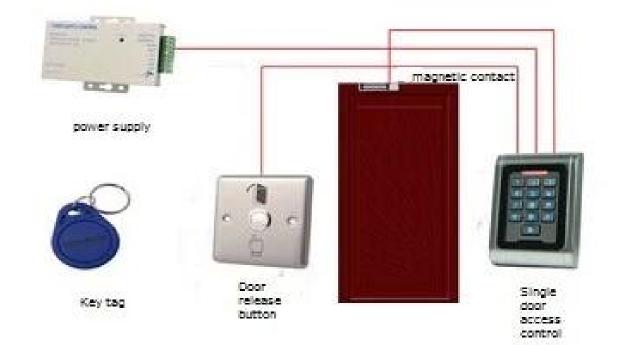

the unique card number and security.

The access control system with the reader,WG card reader,electric lock,power supply,exit button and smart card.

The RFID card included 125khz rfid tags, 125khz rfid card,the cheap rfid tags is 125khz tag.