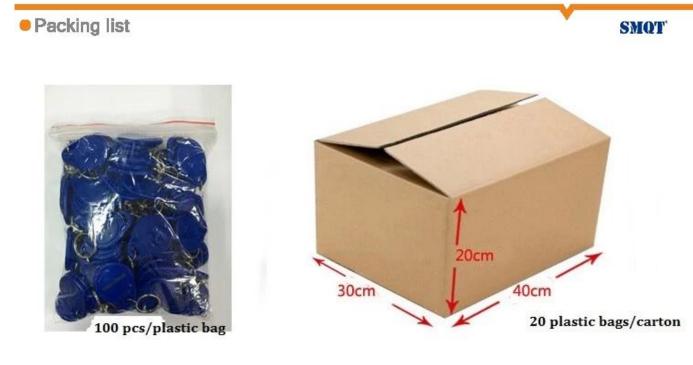

Dimesion Picture

SMQT

SMQT

e installations

| Qty                    | 2000 / box           |
|------------------------|----------------------|
| Packing Specifications | 40L * 30W * 20H (cm) |
| Packing weight         | 12Kg                 |