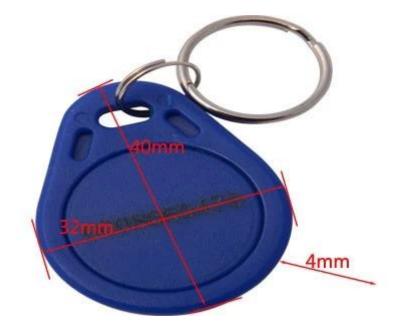

## Parameter

| Product Size            | 40L * 32W * 20H (mm)                     |
|-------------------------|------------------------------------------|
| Product chip            | TK4100                                   |
| Frequency Products      | 125KHZ                                   |
| Distance proximity card | 2-20cm                                   |
| Material                | ABS                                      |
| Colour                  | Red Yellow Green Blue                    |
| typical application     | Attendance access control card companies |

Dimesion Picture

SMQT

SMQT

e installations

| Qty                    | 2000 / box           |
|------------------------|----------------------|
| Packing Specifications | 40L * 30W * 20H (cm) |
| Packing weight         | 12Kg                 |