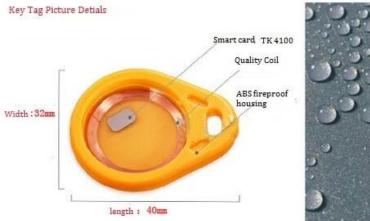

## Parameter

| Product Size            | 40L * 32W * 20H (mm)                     |
|-------------------------|------------------------------------------|
| Product chip            | TK4100                                   |
| Frequency Products      | 125KHZ                                   |
| Distance proximity card | 2-20cm                                   |
| Material                | ABS                                      |
| Colour                  | Red Yellow Green Blue                    |
| typical application     | Attendance access control card companies |

Dimesion Picture

SMQT

SMQT

e installations

| Qty                    | 2000 / box           |
|------------------------|----------------------|
| Packing Specifications | 40L * 30W * 20H (cm) |
| Packing weight         | 12Kg                 |