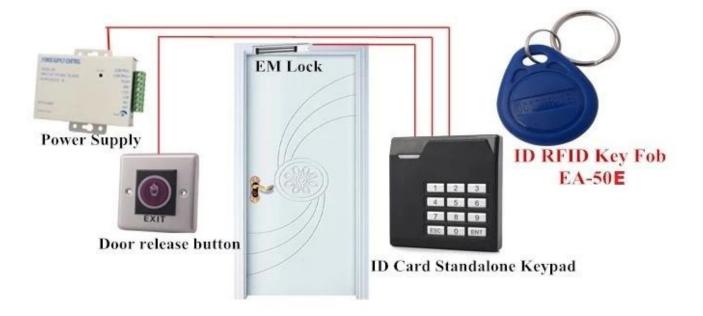

Card reader to transfer data rate of 3.9kbps.

Card number can not be changed before and after the card to write letters, make absolutely sure that

the unique card number and security.

• Installations SMQT