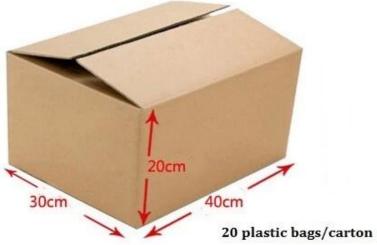

## Packing list SMOT

| Qty                    | 2000 / box           |
|------------------------|----------------------|
| Packing Specifications | 40L * 30W * 20H (cm) |
| Packing weight         | 12Kg                 |