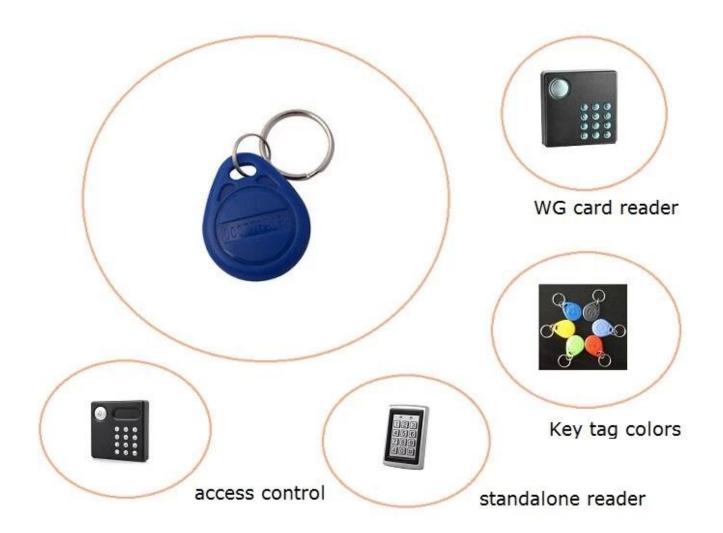

■ Introduction SMQT

The access control card with 125khz rfid EM id smart key tag. The key fob is 125khz frequency.

Waterproof, shockproof, impact, corrosion, do not fade.

Sensor sensitivity and compatibility.

• Features SMOT