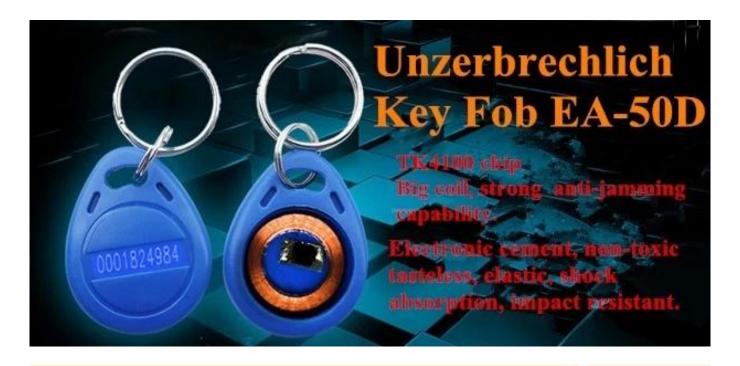

■ Introduction SMQT

The access control card with 125khz rfid EM id smart key tag. The key fob is 125khz frequency.

Waterproof, shockproof, impact, corrosion, do not fade.

Sensor sensitivity and compatibility.

■ Parameter SMQT

| Product Size            | 40L * 32W * 20H (mm)                     |
|-------------------------|------------------------------------------|
| Product chip            | TK4100                                   |
| Frequency Products      | 125KHZ                                   |
| Distance proximity card | 2-20cm                                   |
| Material                | ABS                                      |
| Colour                  | Red Yellow Green Blue                    |
| typical application     | Attendance access control card companies |