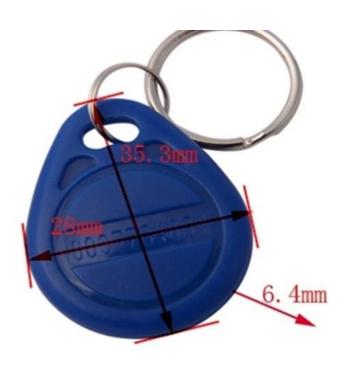

■ Parameter SMQT

| Product Size            | 40L * 32W * 20H (mm)                     |
|-------------------------|------------------------------------------|
| Product chip            | TK4100                                   |
| Frequency Products      | 125KHZ                                   |
| Distance proximity card | 2-20cm                                   |
| Material                | ABS                                      |
| Colour                  | Red Yellow Green Blue                    |
| typical application     | Attendance access control card companies |