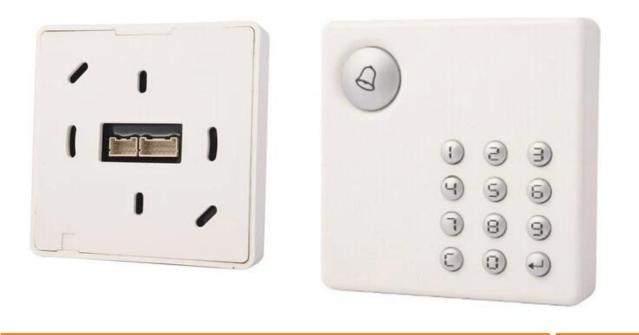

## Introduction

The rfid access control system with the TCP/IP ,RS485 port connet the PC work with the software.It is the rfid access control keypad waterproof standalone reader with unique design.

\* Unique Designs (**Appearance patent**), The shell with a matte treatment, feel comfortable.

\* Built-in card reader, but with WG signal output, external card reader (**WG26 / 34**), bi-directional swipe.

\* high security performance, waterproof (Level IP67), Tamper.

\* has a reverse current protection, lightning protection, anti-crash design, self-detection.