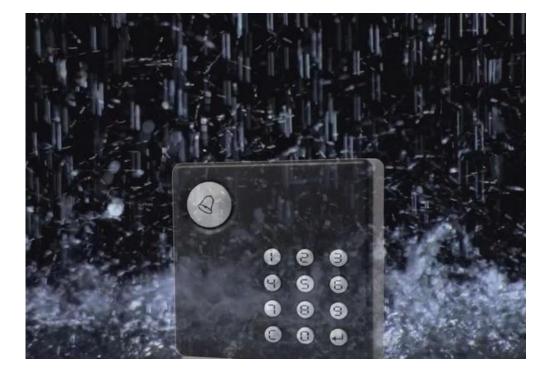

## Introduction

The rfid access control system with the TCP/IP ,RS485 port connet the PC work with the software.It is the rfid access control keypad waterproof standalone reader with unique design.

\* Unique Designs (**Appearance patent**), The shell with a matte treatment, feel comfortable.

\* Built-in card reader, but with WG signal output, external card reader (**WG26 / 34**), bi-directional swipe.

\* high security performance, waterproof (Level IP67), Tamper.

\* has a reverse current protection, lightning protection, anti-crash design, self-detection.