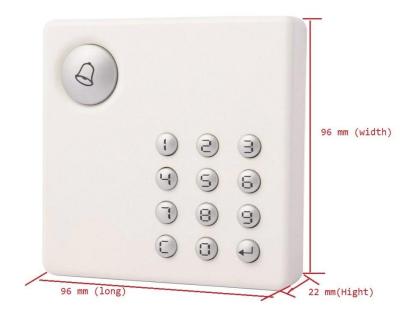

Parameter

| Product number        | EA-82K (Optional black and white)                          |
|-----------------------|------------------------------------------------------------|
| Operating Voltage     | $DC12V \pm DC3V$                                           |
| Power consumption     | <2W                                                        |
| Card Type             | 125KHZ ID                                                  |
| Reading distance      | 60mm                                                       |
| Store records         | 10000                                                      |
| registered user       | 10000                                                      |
| communication method  | RS485                                                      |
| Transmission rate     | 9600bps (N, 8,1)                                           |
| Storage memory        | 4MbitsFLASHMemory                                          |
| Dimensions            | 96L * 96W * 22H (mm)                                       |
| Housing Material      | PC                                                         |
| Operating temperature | -30 °C ~+ 65 °C                                            |
| Open the door         | Credit card/Card + password/UID + password/Public Password |