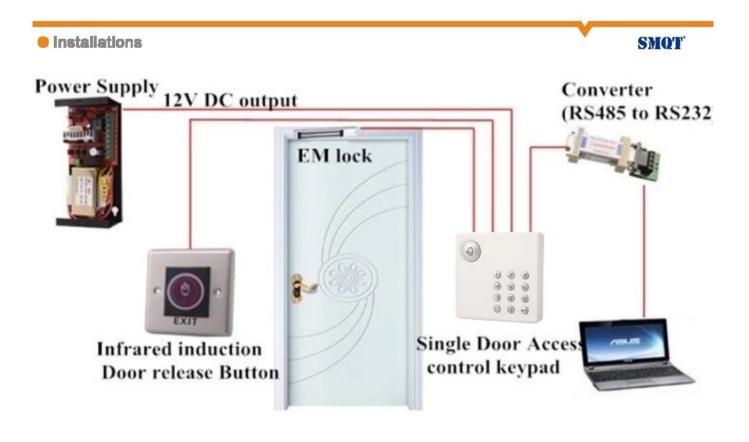

## Introduction

The rfid access control system with the TCP/IP ,RS485 port connet the PC work with the software.It is the rfid access control keypad waterproof standalone reader with unique design.

\* Unique Designs (**Appearance patent**), The shell with a matte treatment, feel comfortable.