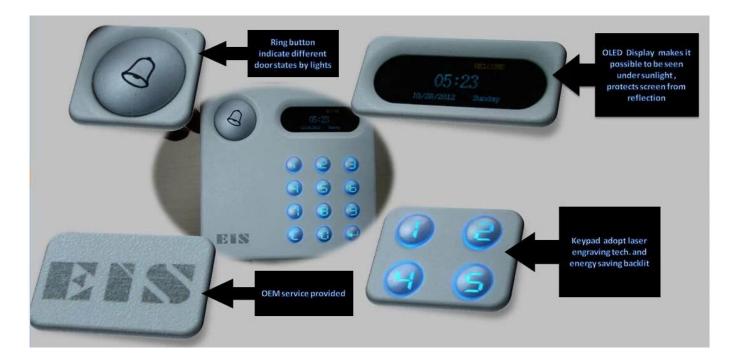

## Dimesion Picture

**SMQT** 

• Installations SMQT

• Features SMOT

This standalone rfid door access control is proximity tcp/ip rfid card reader rs485.It has standalone access control and time attendance function.