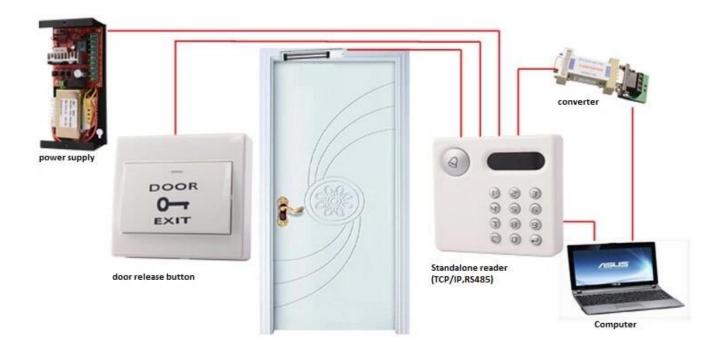

## Dimesion Picture

**SMQT** 

• Installations SMQT

• Features SMOT

This standalone rfid door access control is proximity tcp/ip rfid card reader rs485.It has standalone access control and time attendance function.