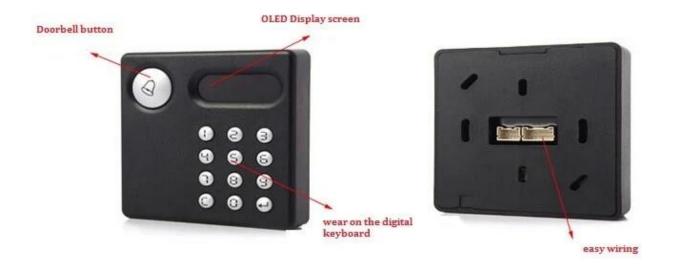

## Dimesion Picture

**SMQT** 

• Installations SMQT

• Features SMOT

This standalone rfid door access control is proximity tcp/ip rfid card reader rs485.It has standalone access control and time attendance function.