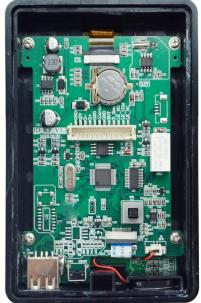

housing+ PCB board                                                 |
| Weight:                          | 300g                                                                     |
| Packaging:                       | Netural paper box and paper carton<br>1 pcs per box,100 boxes per carton |
| Working environment temperature: | 0°C~60°C                                                                 |
| Working humidity:                | 20%~90%                                                                  |
| Warranty:                        | 1 years warranty                                                         |
| OEM:                             | Welcome OEM                                                              |

### What features EB-86 have?

Size



## Appearance









# U disk communiction



# Wire diargram



### Where to use?



#### **HOW ABOUT OTHER CHOICE?**