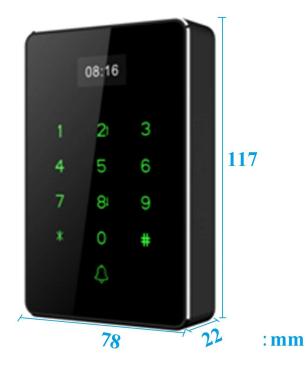

### What features EB-86 have?

Size

#### EA-89'S main parameter

| Product Name:             | Door access control device with control host and IC card reader function  |
|---------------------------|---------------------------------------------------------------------------|
| Model number:             | EA-86                                                                     |
| Working voltage:          | 12V DC                                                                    |
| Working current:          | <100mA                                                                    |
| Size:                     | 117×78×22(mm)                                                             |
| User capacity:            | 1000 user                                                                 |
| RFID card type:           | IC 13.56Mhz                                                               |
| Card reading<br>distance: | 1~12cm                                                                    |
| Wire port:                | Lock, Door button,Door bell                                               |
| Communication:            | U disk                                                                    |
| Door open mode:           | Card/Password/Card+password                                               |
| Keyboard:                 | Touch keypad                                                              |
| Feature:                  | Can working as IC card reader, connect with door access controller to use |
| Application:              | Single door access control system                                         |