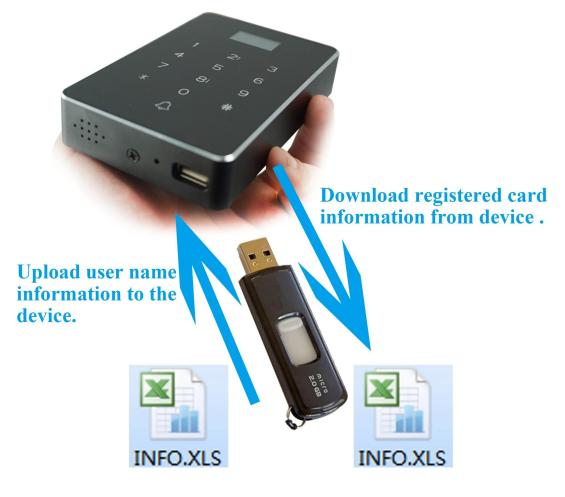

|
| Weight:                          | 300g                                                                     |
| Packaging:                       | Netural paper box and paper carton<br>1 pcs per box,100 boxes per carton |
| Working environment temperature: | 0°C~60°C                                                                 |
| Working humidity:                | 20%~90%                                                                  |
| Warranty:                        | 1 years warranty                                                         |
| OEM:                             | Welcome OEM                                                              |

### What features EB-86 have?

Size



## Appearance









# U disk communiction



# Wire diargram



### Where to use?



#### **HOW ABOUT OTHER CHOICE?**