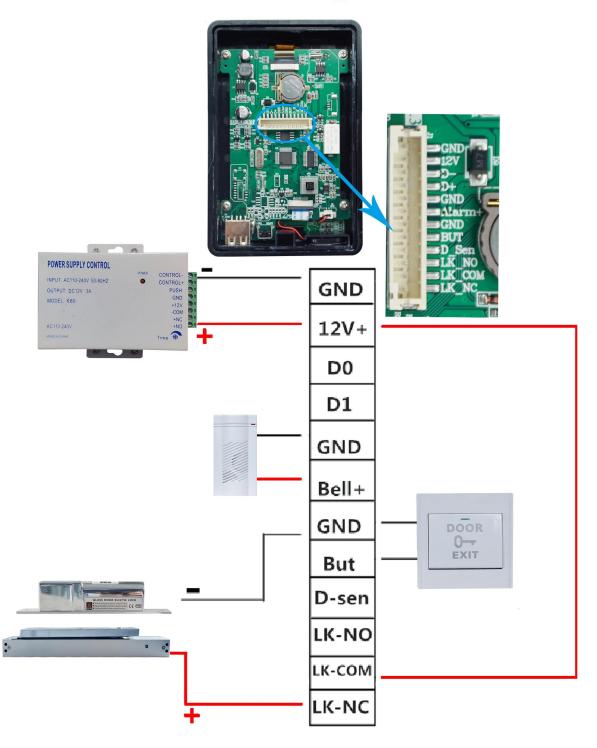

|
| Weight:                          | 300g                                                                     |
| Packaging:                       | Netural paper box and paper carton<br>1 pcs per box,100 boxes per carton |
| Working environment temperature: | 0°C~60°C                                                                 |
| Working humidity:                | 20%~90%                                                                  |
| Warranty:                        | 1 years warranty                                                         |
| OEM:                             | Welcome OEM                                                              |

### What features EB-86 have?

Size



## Appearance









# U disk communiction



# Wire diargram



### Where to use?



#### **HOW ABOUT OTHER CHOICE?**