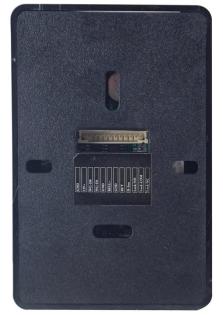

l housing+ PCB board                                                 |
| Weight:                          | 300g                                                                     |
| Packaging:                       | Netural paper box and paper carton<br>1 pcs per box,100 boxes per carton |
| Working environment temperature: | 0°C~60°C                                                                 |
| Working humidity:                | 20%~90%                                                                  |
| Warranty:                        | 1 years warranty                                                         |
| OEM:                             | Welcome OEM                                                              |

### What features EB-86 have?

Size



## Appearance









# U disk communiction



# Wire diargram



### Where to use?



#### **HOW ABOUT OTHER CHOICE?**