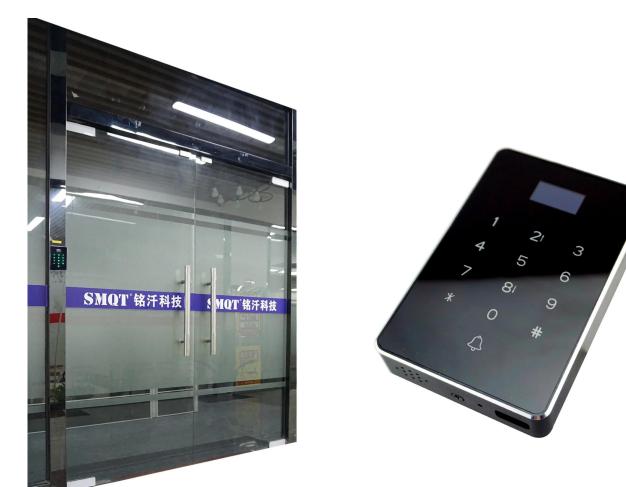

#### Door access control device with control host and IC card reader function

### Where to use?