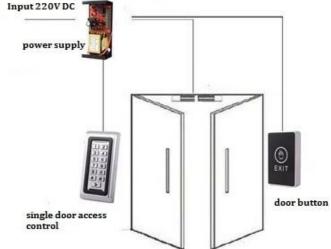

•Installation

Single door access control keypad
Working voltage 12V DC
Card capacity 2000 pcs

IC(13.56Mhz)/ID(125Khz) card type optional

Waterproof, suitable for outdoor

Button with LED back light

The door access control system with the wiegant card reader and digital access control keypad, door access push button, power supply, rfid card.