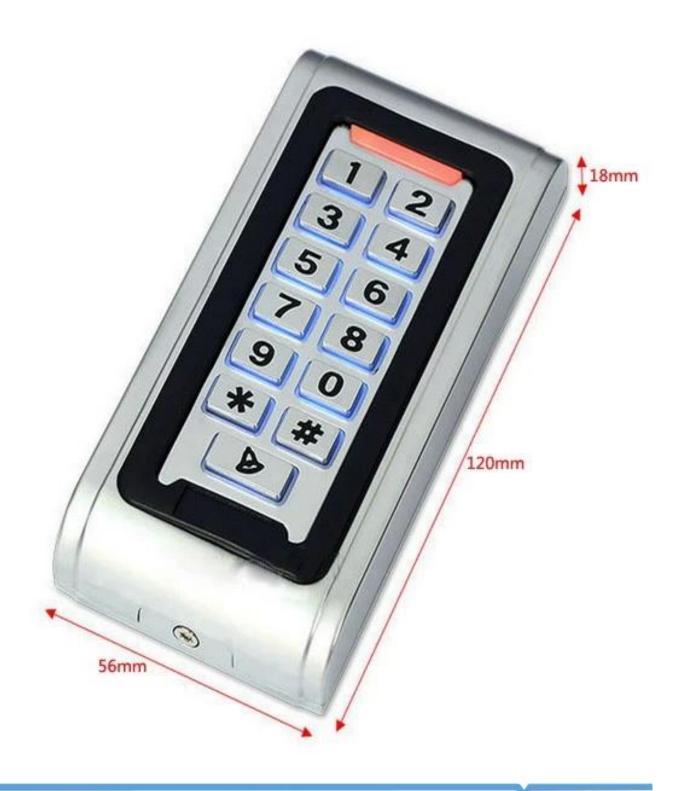

## • Parameter SMQT

| Operating Voltage                    | CD12V             |
|--------------------------------------|-------------------|
| Electric lock output                 | 3A                |
| Quiescent Current                    | 30mA              |
| Alarm output                         | 20A               |
| Reading distance                     | IC 3-6cm ID 5-8cm |
| Output short circuit protection time | 100us             |
| Storing user                         | 2000              |
| Opening hours                        | 0-99s adjustable  |
| Ambient temperature                  | -45 °C ~ 60 °C    |
| Dimensions                           | 120L * 58W * 18H  |

•Installation

Single door access control keypad
Working voltage 12V DC
Card capacity 2000 pcs

IC(13.56Mhz)/ID(125Khz) card type optional

Waterproof, suitable for outdoor

Button with LED back light

The door access control system with the wiegant card reader and digital access control keypad, door access push button, power supply, rfid card.