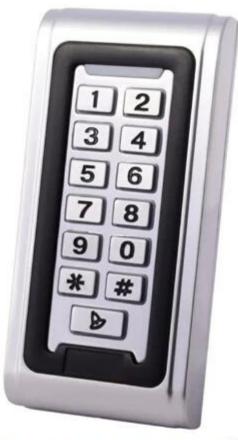

## Introduction

New exterior design, Mercedes-Benz style, luxury, atmosphere, stable and safe.

Metal shell, waterproof anti-smashing design. PC plastic sealed, fully sealed waterproof design. Protection rating of IP68. Key backlight, easy to use.

•Installation

Single door access control keypad
Working voltage 12V DC
Card capacity 2000 pcs

IC(13.56Mhz)/ID(125Khz) card type optional

Waterproof, suitable for outdoor

Button with LED back light

The door access control system with the wiegant card reader and digital access control keypad, door access push button, power supply, rfid card.