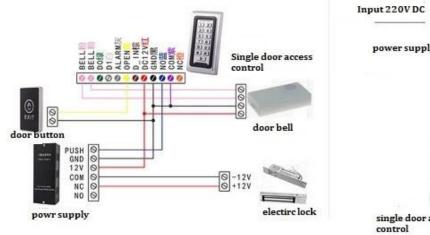

•Installation

Single door access control keypad
Working voltage 12V DC
Card capacity 2000 pcs

IC(13.56Mhz)/ID(125Khz) card type optional

Waterproof, suitable for outdoor

Button with LED back light

The door access control system with the wiegant card reader and digital access control keypad, door access push button, power supply, rfid card.