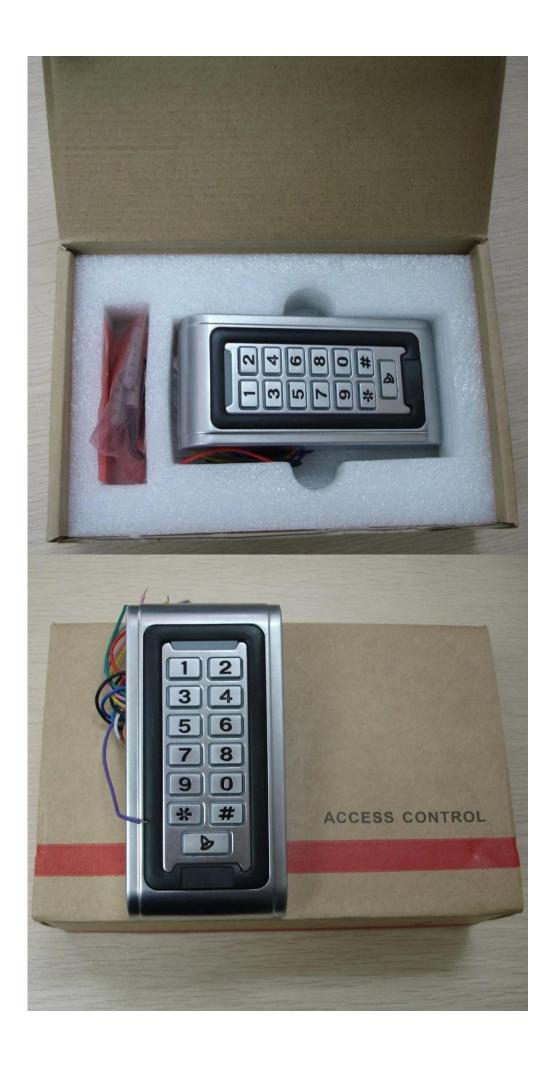

| 0-99s adjustable  |
| Ambient temperature                  | -45 °C ~ 60 °C    |
| Dimensions                           | 120L * 58W * 18H  |

## Introduction



New exterior design, Mercedes-Benz style, luxury, atmosphere, stable and safe.

Metal shell, waterproof anti-smashing design. PC plastic sealed, fully sealed waterproof design. Protection rating of IP68. Key backlight, easy to use.



•Installation









Single door access control keypad
Working voltage 12V DC
Card capacity 2000 pcs

IC(13.56Mhz)/ID(125Khz) card type optional

Waterproof, suitable for outdoor

Button with LED back light

The door access control system with the wiegant card reader and digital access control keypad, door access push button, power supply, rfid card.

Packaging & shipping





## • Office show















• Exhibition smot