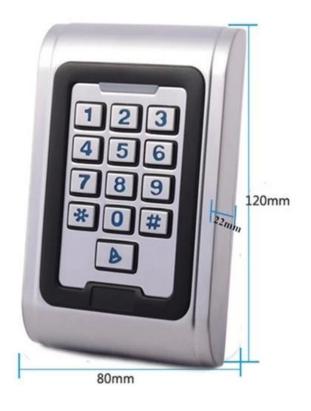

■ Parameter SMQT'

| Product Size         | 120L * 80W * 22H (mm)                     |
|----------------------|-------------------------------------------|
| Working current      | <60mA                                     |
| Card Capacity        | 2000                                      |
| Reading distance     | 5-8cm 3-6cm ID card IC card               |
| Open delay           | 0 ~ 99 seconds adjustable                 |
| Output contact       | Magnetic / Button / door / alarm / tamper |
| waterproof level     | IP68                                      |
| environment humidity | 10% to 90%                                |