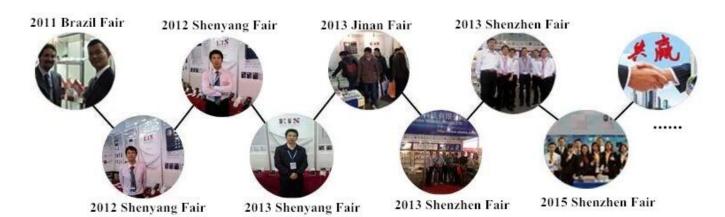

Tamper alarm: Illegal disassemble built after the alarm buzzer alarm sounds. Doorbell button interface: buttons and circuit isolation, you can add any doorbell.

Office

• Exhibitions SMQT