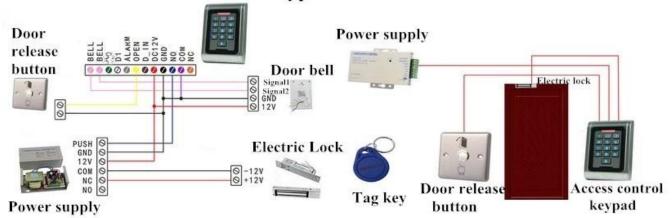

Wiegand output: with Wiegand output interfaces, and can output Wg26 card number or Wg key number.

Usable keyboard delete card number: After card is lost usable keyboard delete card number, the total elimination of security risks.

Tamper alarm: Illegal disassemble built after the alarm buzzer alarm sounds. Doorbell button interface: buttons and circuit isolation, you can add any doorbell.

Office

• Exhibitions SMQT