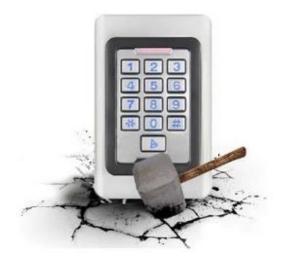

## Access control keypad

Features
SMQT

New exterior design, Mercedes-Benz style, luxury, atmosphere, stable and safe.Metal shell, waterproof anti-smashing design.

PC plastic sealed, fully sealed waterproof design.