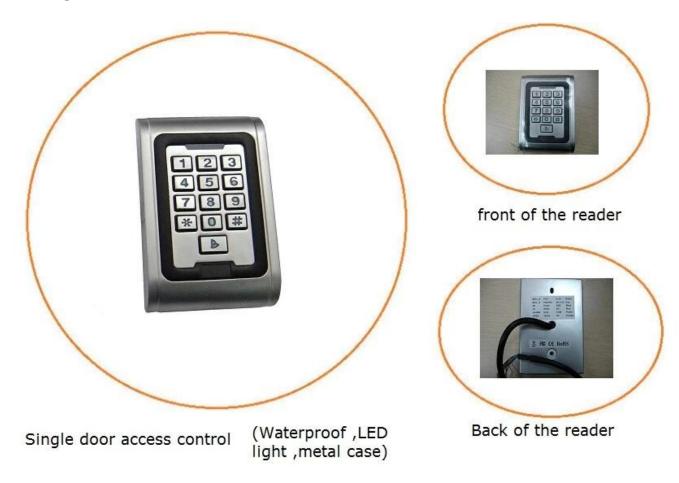

Introduction
SMOT

Door access control reader keypad is the metal case access management controller box for door.

● Installations SMQT

## Access control keypad

Features
SMQT

New exterior design, Mercedes-Benz style, luxury, atmosphere, stable and safe.Metal shell, waterproof anti-smashing design.

PC plastic sealed, fully sealed waterproof design.