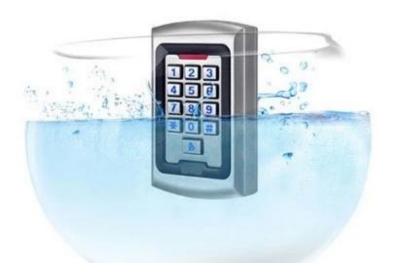

Protection rating of IP68.

Key backlight, easy to use.

Low power consumption: standby current of less than 30mA.

Backlit Keyboard: Night door more convenient.

Independent Open Code: You can only use a password to open the door.