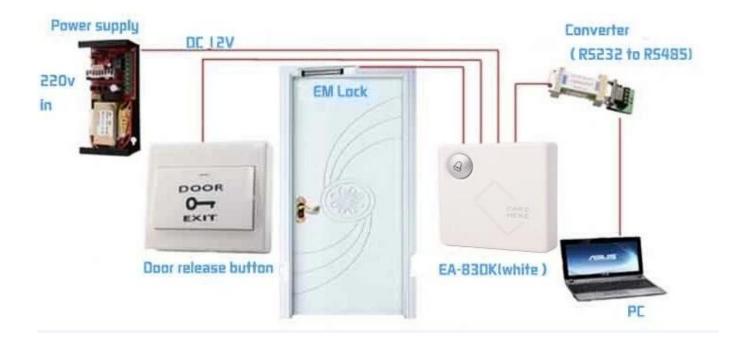

In line with European / Asian back box size installation design, easy wiring.

•Installation

SMQT