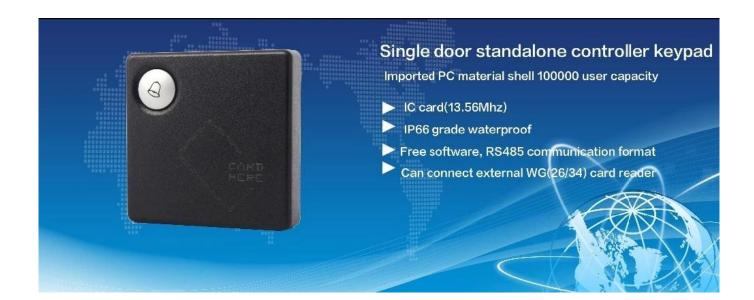

Introduction

SMQT

2 Color optional
OLED Screen
Door bell button
Wear-resisting number key
Imported PC material shell

The rfid proximity card reader with 125khz and 13.56Mhz frequency. This is the rfid tag reader used with door access control system.

Unique design (patent appearance), the shell is frosted, feel comfortable.

Takeout doorbell button, external doorbell.

Communication WG26 / 34, can be converted by software.

High safety performance, waterproof (IP66), reverse current protection, tamper, lightning protection.