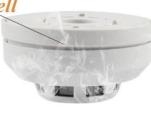

#### Parameter

| Specification         |                              |  |
|-----------------------|------------------------------|--|
| Product name          | Photoelectric Smoke detector |  |
| Product model         | EB-117                       |  |
| Operating temperature | -10 °C ~ + 50 °C             |  |
| Alarm concentration   | 0.65 ~ 15.5% FT              |  |
| Working humidity      | 10 to 90%                    |  |
| Power supply          | DC12 / DC9V                  |  |
| Signal output         | NC / NO                      |  |
| Mounting              | Ceiling                      |  |
| shell                 | Retardant resin              |  |
| Product Size          | Φ104 * 51 (mm)               |  |

### Introduction

1. This product is non-coding type smoke detectors, and having a pair of switch output contacts, according to the actual need to select the normally open or normally closed output. During normal operation, the indicator flashes once every nine seconds, alarm, indicator light, and alarm output contacts operation.