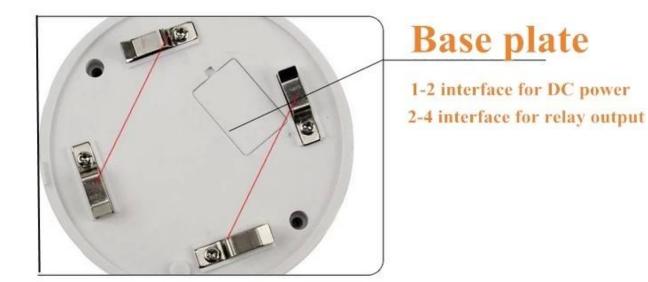

### Introduction

1. This product is non-coding type smoke detectors, and having a pair of switch output contacts, according to the actual need to select the normally open or normally closed output. During normal operation, the indicator flashes once every nine seconds, alarm, indicator light, and alarm output contacts operation.