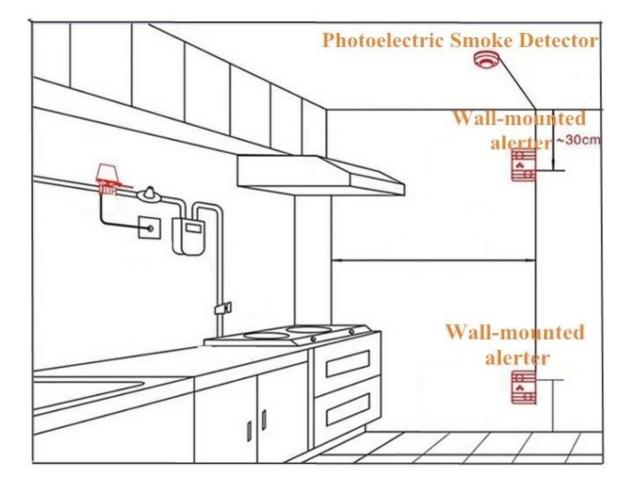

|
| shell                 | Retardant resin              |  |
| Product Size          | Φ104 * 51 (mm)               |  |

### Introduction

1. This product is non-coding type smoke detectors, and having a pair of switch output contacts, according to the actual need to select the normally open or normally closed output. During normal operation, the indicator flashes once every nine seconds, alarm, indicator light, and alarm output contacts operation.

2.Power reset / automatic reset optional

3. Promise of Power Input

4.Alarm output NC Optional

5.Network output / LED indicates an alarm

6.SMT process, strong stability

7. Dustproof, anti-mosquito, anti-white light interference design

8.Metal shielding, RFI (20V / m-1GHz)

Dimesion Picture

SMQT

#### SMQT

SMQT'



Installations

SMQT





SMQT



## **Stability**

Adopt SMT process manufacturing, dust, insects, white light interference, intelligent logic control, LED indicator alarm, filter out all sorts of false positives, stable and reliable.

## ABS fireproof shell

Concise and beautiful, heat-resisting do not short circuit.





Metal shield

No radio frequency interference, filter out false positives.







LED indicator light

Every 9 seconds flicker, during normal working normally on alarm condition, energy conservation and environmental protection.

Adjusting device

The factory has been set up, please don't move easily.



# Packing list

| Packaging list         |                              |
|------------------------|------------------------------|
| Product name           | Photoelectric Smoke detector |