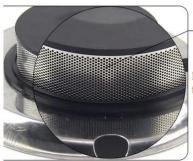

## ABS fireproof shell

Concise and beautiful, heat-resisting do not short circuit.

Metal shield

No radio frequency interference, filter out false positives.

LED indicator light

Every 9 seconds flicker, during normal working normally on alarm condition, energy conservation and environmental protection.