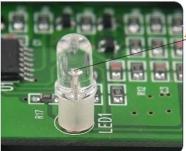

## ABS fireproof shell

Concise and beautiful, heat-resisting do not short circuit.

Metal shield

No radio frequency interference, filter out false positives.

LED indicator light

Every 9 seconds flicker, during normal working normally on alarm condition, energy conservation and environmental protection.