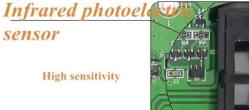

## **Stability**

Adopt SMT process manufacturing, dust, insects, white light interference, intelligent logic control, LED indicator alarm, filter out all sorts of false positives, stable and reliable.

## ABS fireproof shell

Concise and beautiful, heat-resisting do not short circuit.

Metal shield

No radio frequency interference, filter out false positives.

LED indicator light

Every 9 seconds flicker, during normal working normally on alarm condition, energy conservation and environmental protection.