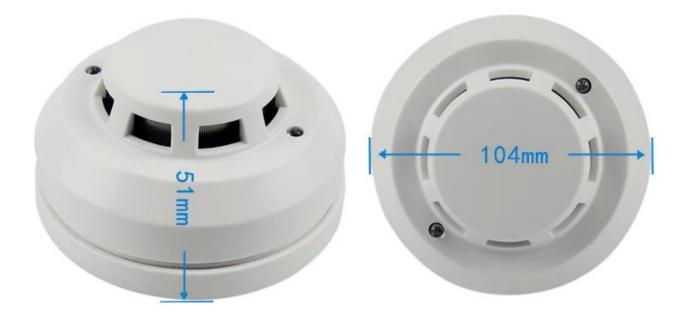

#### Parameter

| Specification         |                              |  |
|-----------------------|------------------------------|--|
| Product name          | Photoelectric Smoke detector |  |
| Product model         | EB-117                       |  |
| Operating temperature | -10 °C ~ + 50 °C             |  |
| Alarm concentration   | 0.65 ~ 15.5% FT              |  |
| Working humidity      | 10 to 90%                    |  |
| Power supply          | DC12 / DC9V                  |  |
| Signal output         | NC / NO                      |  |
| Mounting              | Ceiling                      |  |
| shell                 | Retardant resin              |  |
| Product Size          | Φ104 * 51 (mm)               |  |

8.Metal shielding, RFI (20V / m-1GHz)

Dimesion Picture

SMQT