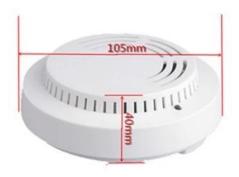

## Dimesion Picture SMQT

• Installations SMQT

Packing list SMOT

| Qty                    | 108 / box               |
|------------------------|-------------------------|
| Packing Specifications | 56.6 * 46.8 * 35.5 (cm) |
| Packing weight         | 25Kg                    |