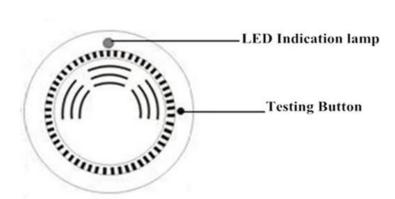

■ Introduction SMQT

Industrial digital smoke detector wireless connected. The smoke alarm detector prices is cheaper sensor for fire alarm system.

â