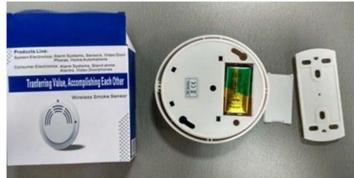

## Dimesion Picture SMQT

• Installations SMQT

Packing list SMOT

| Qty                    | 108 / box               |
|------------------------|-------------------------|
| Packing Specifications | 56.6 * 46.8 * 35.5 (cm) |
| Packing weight         | 25Kg                    |