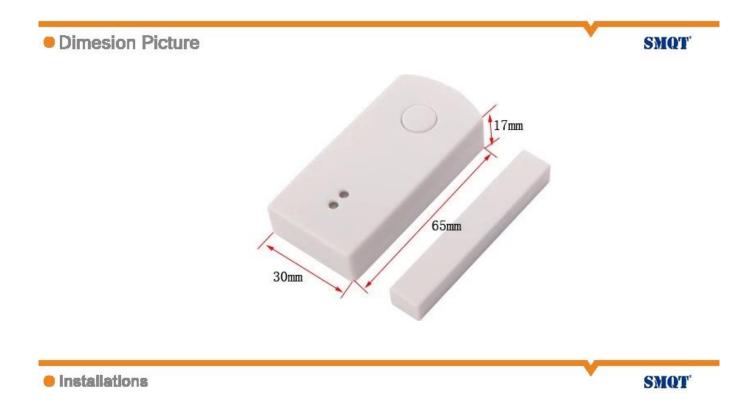

### Parameter

| Dimensions                          | 65 * 30 * 17 (mm)        |
|-------------------------------------|--------------------------|
| Operating Voltage                   | 3.7V / 200mAh            |
| Charging time                       | > 12h                    |
| Battery operating time at full load | ≤ 1 Year                 |
| gap                                 | 40 ± 5mm                 |
| Radio frequency                     | 315MHZ / 433MHZ / 868MHZ |
| Transmission distance               | ≤100m (open-air)         |