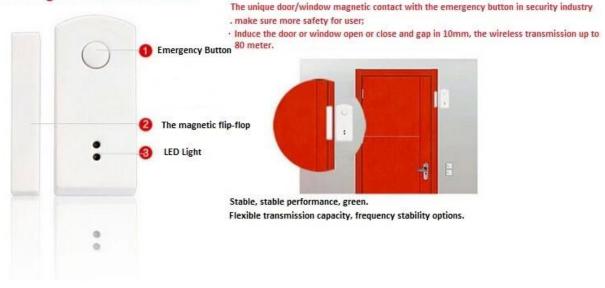

### Introduction

SMQT

Fire-retardant casing material, security and stability.

Stable, stable performance, green.

Flexible transmission capacity, frequency stability options.

The wireless door contact sensor lock with 433Mhz or 868Mhz alarm frequence, suitable used in woonden door or window.

#### Wireless Magnetic Contact Sensor