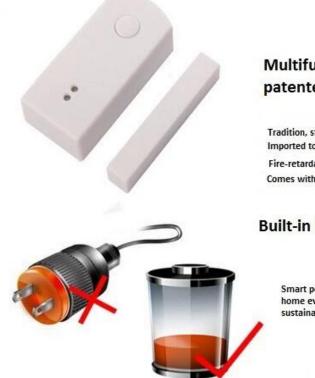

# Multifunctional, the new model, patented design.

Tradition, stability, durability Imported touch reed switch Fire-retardant casing material, security and stability. Comes with emergency button, an accessory, a variety of uses.

### Built-in battery, used or release anytime.

Smart power-saving built-in battery design, the sensor also can work at home even tougth power cut out, comes with high-energy battery, sustainable use of uninterruptible power supply