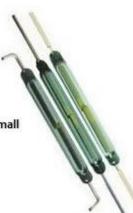

# Reed , A special magnetic switch

Imports Reed touch than the general mechanical switch of simple structure, small size, high speed, long working life, and strong anti-shock load, high operating reliability.