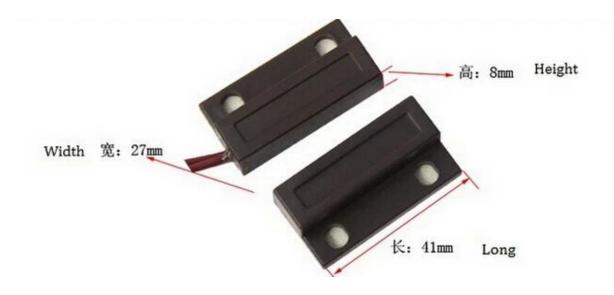

Introduction
SMOT

The window and door security is the alarm sensor with wire. The automatic door sensor like the door magnetic contact detector connect the alarm system to work.

Dimesion Picture SMOT

Power Supply

● Parameter SMOT

| Dimensions         | 41L * 27W * 8 (mm)              |
|--------------------|---------------------------------|
| Connection         | Normally open / normally closed |
| Operating distance | $20 \pm 5 \text{ (mm)}$         |
| Maximum pressure   | ≤100VDC                         |
| Load current       | ≤500mA                          |
| Working Power      | ≤10W                            |
| Housing Material   | ABS fireproof material          |
| Shape color        | Brown / White                   |
| Scope              | Non-ferrous door or window      |
| product weight     | 12g                             |