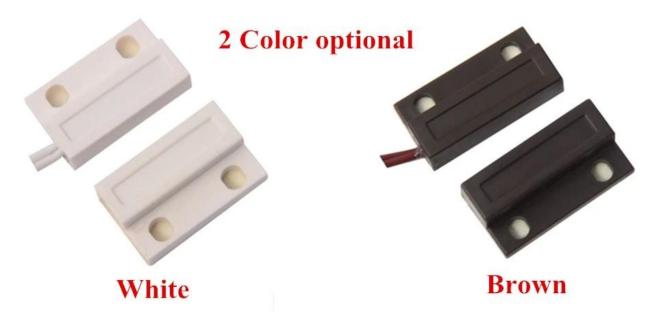

Introduction
SMOT

The window and door security is the alarm sensor with wire. The automatic door sensor like the door magnetic contact detector connect the alarm system to work.

Dimesion Picture SMOT

Power Supply

● Parameter SMOT

| Dimensions         | 41L * 27W * 8 (mm)              |
|--------------------|---------------------------------|
| Connection         | Normally open / normally closed |
| Operating distance | $20 \pm 5 \text{ (mm)}$         |
| Maximum pressure   | ≤100VDC                         |
| Load current       | ≤500mA                          |
| Working Power      | ≤10W                            |
| Housing Material   | ABS fireproof material          |
| Shape color        | Brown / White                   |
| Scope              | Non-ferrous door or window      |
| product weight     | 12g                             |