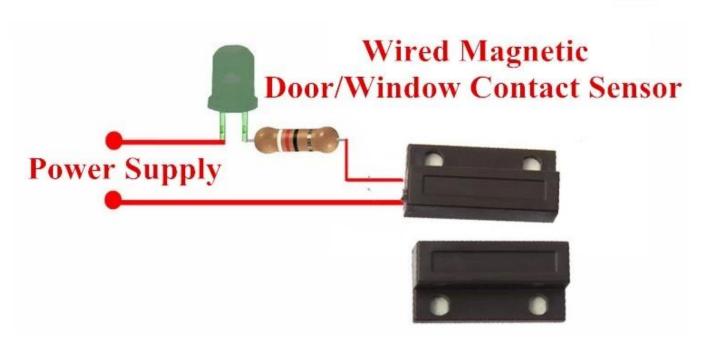

Introduction
SMQT

Back of adhesive tape to provide easily installed in the door or window. Ideal security office, home, shops, entrance.

When someone illegally open door or window it immediately send an alarm signal, the control panel receives the alarm signal immediately, the 120-decibel alarm sound.