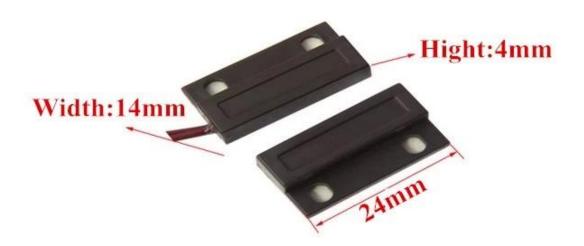

Parameter
SMQT

| Specification      |                                    |  |
|--------------------|------------------------------------|--|
| Product name       | Wired Magnetic Door Contact Sensor |  |
| Model number       | EB-134                             |  |
| Dimensions         | 24L * 14W * 6H (mm)                |  |
| Connection         | Normally open / normally closed    |  |
| Operating distance | 20 ± 5 (mm)                        |  |
| Maximum pressure   | ≤100VDC                            |  |
| Load current       | ≤500mA                             |  |
| Working Power      | ≤10W                               |  |
| Housing Material   | ABS fireproof material             |  |
| Shape color        | Brown / White                      |  |
| Scope              | Non-ferrous door or window         |  |
| product weight     | 10g                                |  |

## Dimesion Picture SMOT

• Installations SMQT

Packing list SMOT

| Packaging information |                          |  |
|-----------------------|--------------------------|--|
| Qty                   | 1000 / box               |  |
| Carton size           | 37.5L * 29.5W * 20H (cm) |  |
| Weight                | 9.76Kg                   |  |