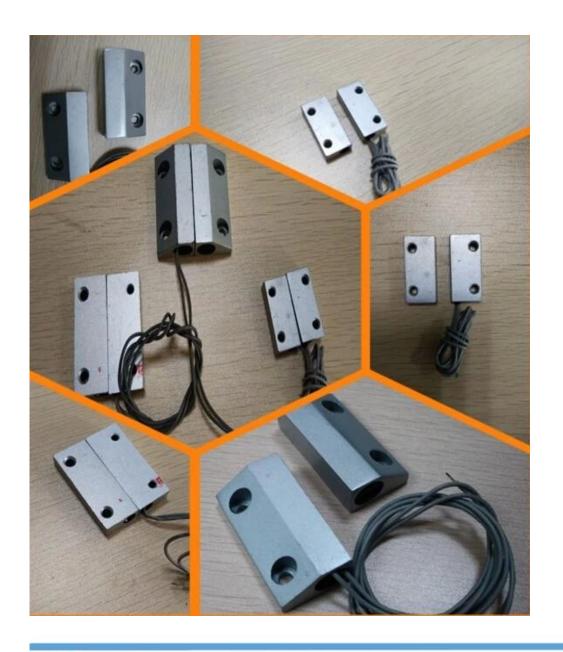

## Introduction

SMQT

Magnetic door access control system and door security alarm system also can use with this door contact sensor alarm device.

•Dimension smot