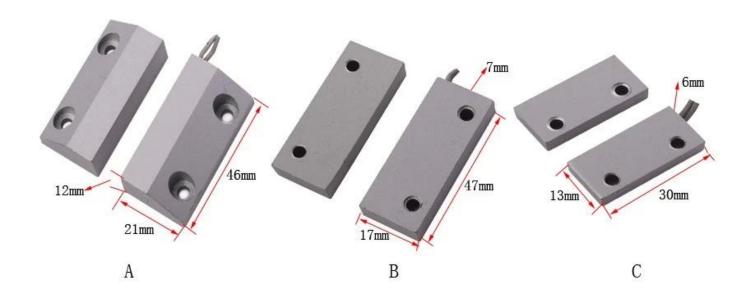

• Parameter smot

| Model              | EB-138A                         | EB-138B                         | EB-138C                         |
|--------------------|---------------------------------|---------------------------------|---------------------------------|
| Dimensions         | 46 * 21 * 12 (mm)               | 47 * 17 * 7 (mm)                | 30 * 13 * 6 (mm)                |
| Connection         | Normally open / normally closed | Normally open / normally closed | Normally open / normally closed |
| Operating distance | 50 ± 10 (mm)                    | $50 \pm 10 \text{ (mm)}$        | 50 ± 10 (mm)                    |
| Maximum pressure   | ≤100VDC                         | ≤100VDC                         | ≤100VDC                         |
| Working Power      | ≤10W                            | ≤10W                            | ≤10W                            |
| Housing Material   | Zinc Alloy                      | Zinc Alloy                      | Zinc Alloy                      |
| Scope              | Iron door or window             | Iron door or window             | Iron door or window             |
| Load current       | ≤500mA                          | ≤500mA                          | ≤500mA                          |
| product weight     | 150g                            | 100g                            | 50g                             |