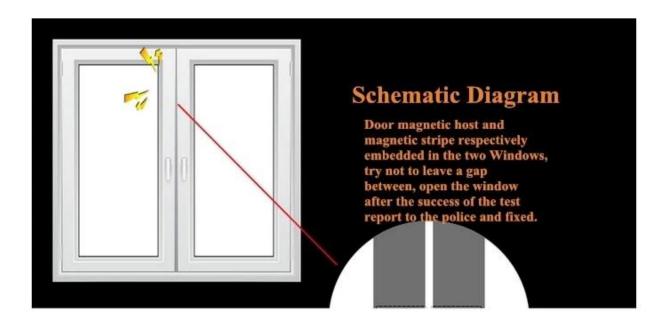

Introduction
SMQT

ABS fire-retardant material.

Waterproof seal, beautiful appearance, high magnetic adsorption.

Embedded Magnetic switch consists of two parts and the magnet switch, switch section connected by reed switch via lead. Package from stereotypes; the magnet portion by the corresponding magnetic field strength magnets packaged in plastic or metal housing. When two separate or close to a certain distance, thereby causing breaking switch sensing changes in body position.

Embedded Menci alarm widely used in many areas of urban security, banking, telecommunications, power, justice, community, factories, companies, schools, homes, villas, warehouses and other doors and windows installation.