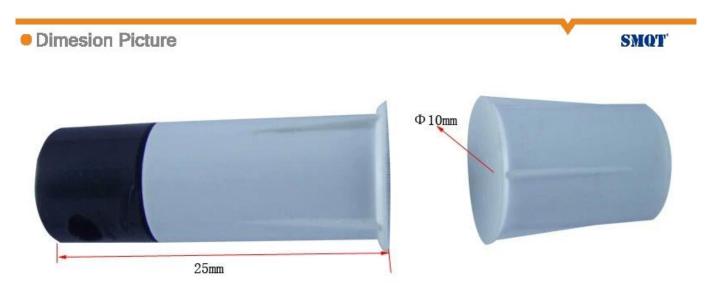

■ Parameter SMQT

| Specification      |                                                  |  |
|--------------------|--------------------------------------------------|--|
| Product name       | Embedded Concealed Doors Sensor Magnetic Contact |  |
| Model              | EB-141                                           |  |
| Dimensions         | Φ10 * 25 (mm)                                    |  |
| Connection         | Normally open / normally closed                  |  |
| Operating distance | 15-20 (mm)                                       |  |
| Maximum pressure   | ≤100VDC                                          |  |
| Load current       | ≤500mA                                           |  |
| Working Power      | ≤10W                                             |  |
| Housing Material   | ABS                                              |  |
| Shell color        | White / Brown (optional)                         |  |
| Suitabe for        | Wooden doors and windows / wooden doors          |  |