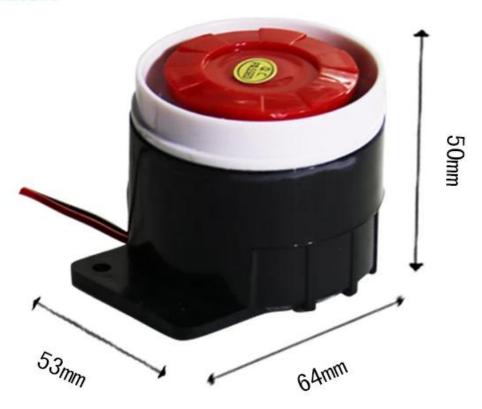

#### SMQT

| Model             | EB-163                     |
|-------------------|----------------------------|
| Dimension         | 5×4.5 ×6(mm)               |
| Working power     | 12V DC                     |
| Operating current | 300mA                      |
| Sound Pressure    | 115dB                      |
| Suitable for      | Fire alarm , Home security |
| Materials         | fireproof ABS hosing       |
| Weight            | 0.062KG                    |

#### •Dimension smot

• Feature smor