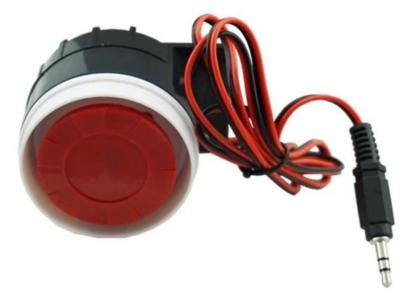

# PRODUCT PICTURE

The emergency alarm small electric siren EB-163 without light

strobe, but with high db siren for alarm system.

### PRODUCT FEATURE

12V DC wired electric siren

115 db sound pressure

Fireproof ABS material housing

Welcome OEM and oder sample for test

CE certificate, 2 years quality warranty

Packaging & shipping

SMQT