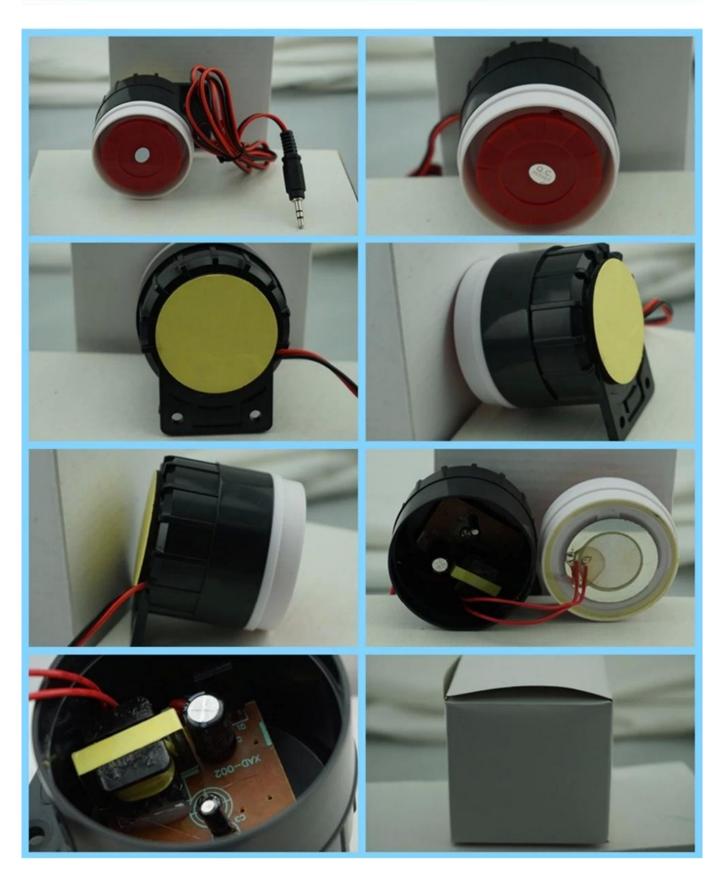

# PRODUCT PICTURE

The emergency alarm small electric siren EB-163 without light

strobe, but with high db siren for alarm system.