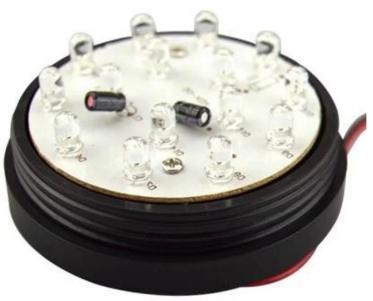

### Strobe indicator light

LED lights, flash frequency up to 90 times a minute.

SMQT

SMQT

# Strobe Alarming light

 Suitable for higher-end stroboscopic system model.
Chimney texture design improves the light diffusion effect.
Flash 90 times per minute.
The high-quality LED light.
IP44 protection grade.
AS+ABS shell.

## LED guide plate

Select high-quality materials, strict quality control, production of exquisite workmanship. This assures the mixer durable products.