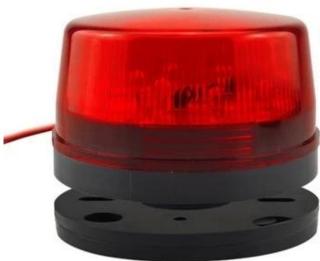

## Combination of fixed base plate

Base plate is divided into two pieces, shape material are exactly the same.

Also can use double post stent paste on the wall.