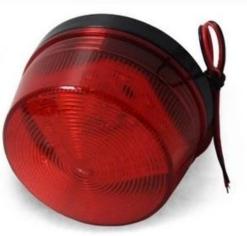

## Combination of fixed base plate

Base plate is divided into two pieces, shape material are exactly the same.

Also can use double post stent paste on the wall.