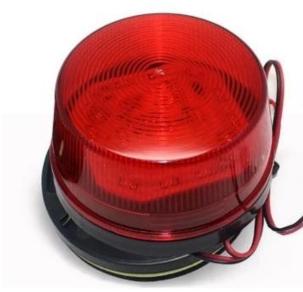

# Strobe Alarming light

 Suitable for higher-end stroboscopic system model.
Chimney texture design improves the light diffusion effect.
Flash 90 times per minute.
The high-quality LED light.
IP44 protection grade.
AS+ABS shell.