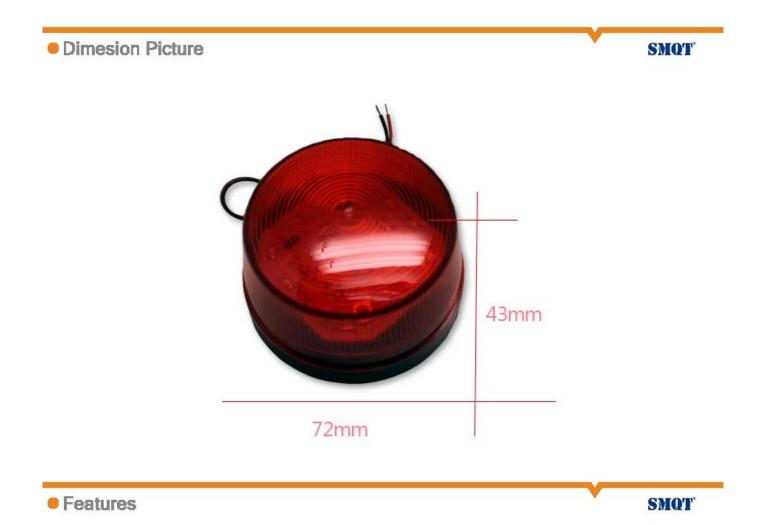

#### Parameter

| Specification      |                                                   |  |
|--------------------|---------------------------------------------------|--|
| Product name       | Wired Alarming Strobe light                       |  |
| Model              | EB-169                                            |  |
| Rated voltage      | DC12V DC24V                                       |  |
| Flashing frequency | 90 beats / min                                    |  |
| Operating Voltage  | 9-15VDC 20-28VDC                                  |  |
| Light way          | LED lights glow                                   |  |
| Working current    | 12V≤80mA / 24V≤100mA                              |  |
| Power lights       | 2W 5W                                             |  |
| Life               | ≥1000 hours (standard power continuous operation) |  |
| size               | 72 * 42 (mm)                                      |  |