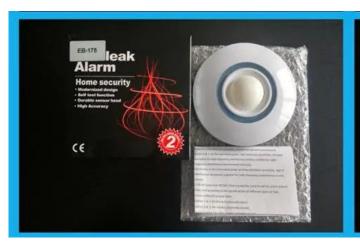

rovided superhigh detection ability and anti error alarm.
- The detector will detect movement of human automatically when intruder passes through the detection area, and it will send out alarm signalto alarm host if there is movement.
- The product is suitable for the safety of residential house, villas, factories, markets, warehouses, office building etc.
- Passive infrared Motion detector, with perfect streamline surface design.
- Adopted dual elementts infrared sensor, digital processing technology.
- High reliability from perfect technical stableness and design.

what features of our EB-175?



- 1.Wired ceiling mounted PIR motion detector
- 2.DC 12V~24V power supply
- 3.8m detecting distance
- 4.2.5~6m installation height
- 5.2 years warranty , welcome OEM

## **IN-KIND SHOOTING**









# **Detecting Area View:**





## **APPLICATION**













This model wired motion detector product is widely use in all kinds of burglar alarm system, Such as Villa ,Home ,Factory, Warehouse, Office, Bank etc.

### **RELATED ITEMS**



## **PACKING & SHIPPING**



# **OFFICE SHOW**













## **CUSTOMER**













# **EXHIBITION**



# **CERTIFICATION**



### **FAQ**

### Q:Can I have a sample order?

A:Yes, we are willing to offer trial sample order to you for quality test. Mixed samples are acc eptable.

#### Q: What is the lead time?

A:Sample needs 1-3 working days, mass production time needs 10-15 working days for order less than 5000pcs.

### Q: Do you have any MOQ limit?

A:EXW MOQ is 100pcs under blank box.

### Q: How do you ship the goods and how long does i