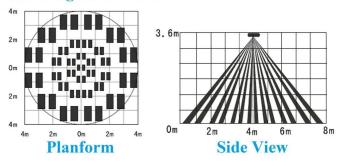

# **Detecting Area View:**

| Specification          |                                                                                                                                                      |
|------------------------|------------------------------------------------------------------------------------------------------------------------------------------------------|
| Product name           | SMQT New Good Quality Home Alarm System Wired Ceiling<br>Mounted Infrared PIR Motion Detector                                                        |
| Model                  | EB-175                                                                                                                                               |
| Size                   | □135 * 30(mm)                                                                                                                                        |
| Working voltage        | 12~24V DC                                                                                                                                            |
| Working Current        | 18mA(DC12V)                                                                                                                                          |
| Detecting angle        | 360°                                                                                                                                                 |
| Self-testing time      | 60S                                                                                                                                                  |
| Working<br>temperature | -10°C~50°C                                                                                                                                           |
| Detecting speed        | 0.2~7m/sec                                                                                                                                           |
| Install Height         | 2.2~6m                                                                                                                                               |
| Storage<br>temperature | -25°C~65°C                                                                                                                                           |
| PIR Feature            | Infrared sensro type :Dual elements PIR sensor<br>Auto temperature compensation:NIC compensation<br>Detecting distance:8~10m<br>Detecting angle:360° |
| Alarm indicator        | Red LED Light(close if need)                                                                                                                         |
| Alarm output           | NC ,12V DC,100mA                                                                                                                                     |
| Anti-tamper switch     | NC ,12V DC,100mA                                                                                                                                     |
| Operating<br>humidity  | 95%                                                                                                                                                  |
| Color                  | White                                                                                                                                                |
| Weight                 | 0.1kg                                                                                                                                                |