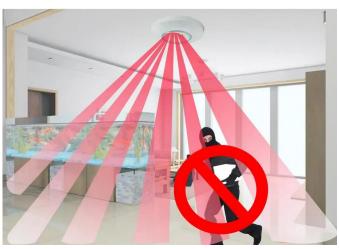

# **Detecting Area View:**

## **APPLICATION**

This model wired motion detector product is widely use in all kinds of burglar alarm system, Such as Villa ,Home ,Factory, Warehouse, Office, Bank etc.