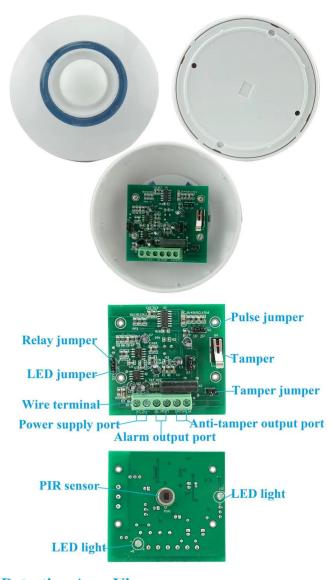

#### **Features**

- The product is passive infrared detector with high stability. It has adopted advanced technology in signal processing and provided superhigh detection ability and anti error alarm.
- The detector will detect movement of human automatically when intruder passes through the detection area, and it will send out alarm signalto alarm host if there is movement.
- The product is suitable for the safety of residential house, villas, factories, markets, warehouses, office building etc.
- Passive infrared Motion detector, with perfect streamline surface design.
- Adopted dual elementts infrared sensor, digital processing technology.
- High reliability from perfect technical stableness and design.

what features of our EB-175?

- 1.Wired ceiling mounted PIR motion detector
- 2.DC 12V~24V power supply
- 3.8m detecting distance
- 4.2.5~6m installation height
- 5.2 years warranty , welcome OEM