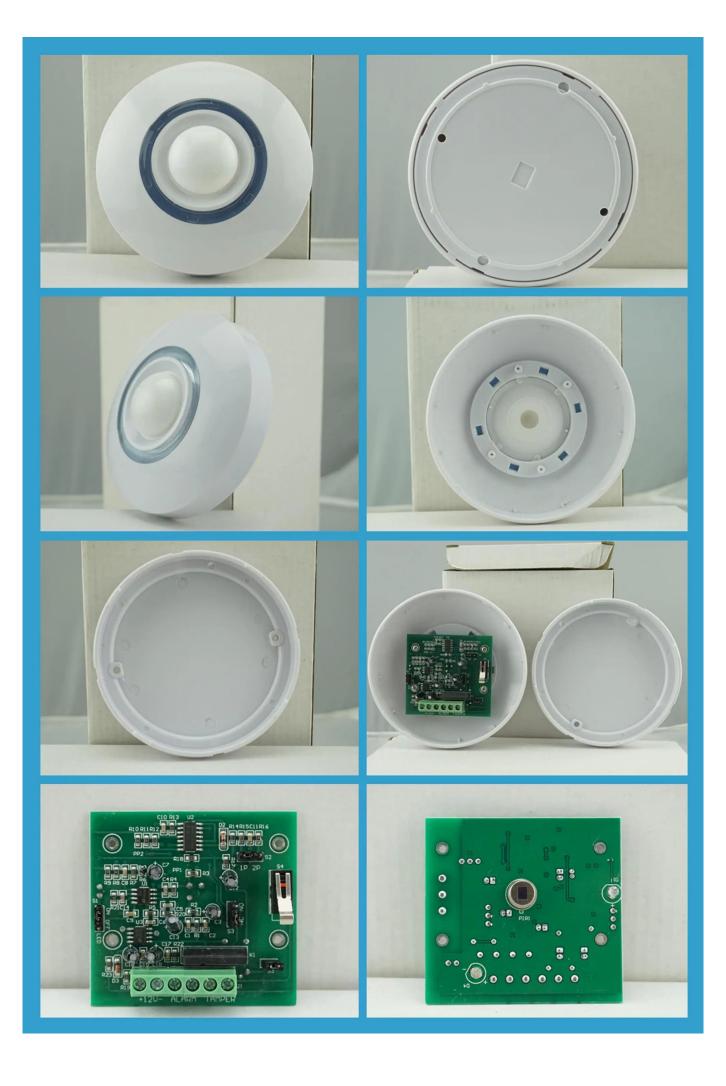

provided superhigh detection ability and anti error alarm.
- The detector will detect movement of human automatically when intruder passes through the detection area, and it will send out alarm signalto alarm host if there is movement.
- The product is suitable for the safety of residential house, villas, factories, markets, warehouses, office building etc.
- Passive infrared Motion detector, with perfect streamline surface design.
- Adopted dual elementts infrared sensor, digital processing technology.
- High reliability from perfect technical stableness and design.

what features of our EB-175?



- 1.Wired ceiling mounted PIR motion detector
- 2.DC 12V~24V power supply
- 3.8m detecting distance
- 4.2.5~6m installation height
- 5.2 years warranty , welcome OEM

## **IN-KIND SHOOTING**









# **Detecting Area View:**





## **APPLICATION**













This model wired motion detector product is widely use in all kinds of burglar alarm system, Such as Villa ,Home ,Factory, Warehouse, Office, Bank etc.

### **RELATED ITEMS**



## **PACKING & SHIPPING**



# **OFFICE SHOW**













## **CUSTOMER**













# **EXHIBITION**



# **CERTIFICATION**



### **FAQ**

### Q:Can I have a sample order?

A:Yes, we are willing to offer trial sample order to you for quality test. Mixed samples are acc eptable.

#### Q: What is the lead time?

A:Sample needs 1-3 working days, mass production time needs 10-15 working days for order less than 5000pcs.

### Q: Do you have any MOQ limit?

A:EXW MOQ is 100pcs under blank box.

### Q: How do you ship the goods and how long does