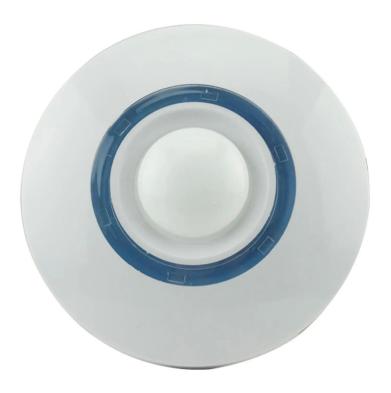

#### **Features**

- The product is passive infrared detector with high stability. It has adopted advanced technology in signal processing and provided superhigh detection ability and anti error alarm.
- The detector will detect movement of human automatically when intruder passes through the detection area, and it will send out alarm signalto alarm host if there is movement.
- The product is suitable for the safety of residential house, villas, factories, markets, warehouses, office building etc.
- Passive infrared Motion detector, with perfect streamline surface design.
- Adopted dual elementts infrared sensor, digital processing technology.
- High reliability from perfect technical stableness and design.

what features of our EB-175?

- 1.Wired ceiling mounted PIR motion detector
- 2.DC 12V~24V power supply
- 3.8m detecting distance
- 4.2.5~6m installation height
- 5.2 years warranty , welcome OEM