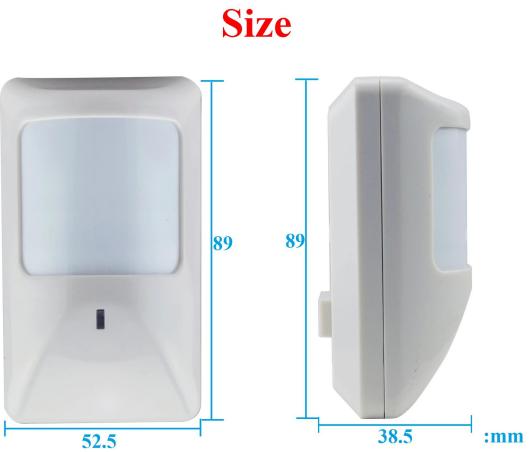

## EB-181's main parameter

| Specification       |                                                         |
|---------------------|---------------------------------------------------------|
| Name                | Small size wired PIR detector for intruder alarm system |
| Mode                | EB-181                                                  |
| Dimension           | 89*52.5*38.5(mm)                                        |
| Operating Voltage   | 12V DC                                                  |
| Consumption Current | 18mA                                                    |
| Enviroment Temp     | -10°C~+50°C                                             |
| Detecting Distance  | 12m                                                     |
| Detecting Angel     | 110°                                                    |
| Alarm Output        | NO/NC                                                   |
| Installation Mode   | Wall mounted                                            |
| Installation Height | About 2.2m                                              |
| Material            | Fireproof ABS housing                                   |
| LED                 | ON/OFF(optional)                                        |
| Weight              | 92g                                                     |