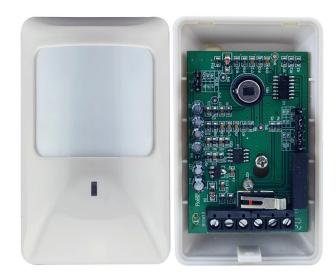

| Enviroment Temp     | -10°C~+50°C                                             |
| Detecting Distance  | 12m                                                     |
| Detecting Angel     | 110°                                                    |
| Alarm Output        | NO/NC                                                   |
| Installation Mode   | Wall mounted                                            |
| Installation Height | About 2.2m                                              |
| Material            | Fireproof ABS housing                                   |
| LED                 | ON/OFF(optional)                                        |
| Weight              | 92g                                                     |

#### What features EB-181 have?



# **PCB board dispaly**





## 0~12m Detecting area



#### How about other choice?