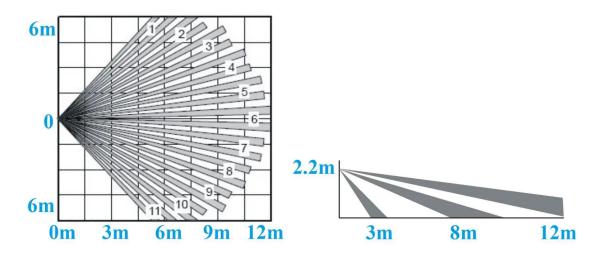

## EB-181's main parameter

| Specification       |                                                         |
|---------------------|---------------------------------------------------------|
| Name                | Small size wired PIR detector for intruder alarm system |
| Mode                | EB-181                                                  |
| Dimension           | 89*52.5*38.5(mm)                                        |
| Operating Voltage   | 12V DC                                                  |
| Consumption Current | 18mA                                                    |
| Enviroment Temp     | -10°C~+50°C                                             |
| Detecting Distance  | 12m                                                     |
| Detecting Angel     | 110°                                                    |
| Alarm Output        | NO/NC                                                   |
| Installation Mode   | Wall mounted                                            |
| Installation Height | About 2.2m                                              |
| Material            | Fireproof ABS housing                                   |
| LED                 | ON/OFF(optional)                                        |
| Weight              | 92g                                                     |

## 0~12m Detecting area