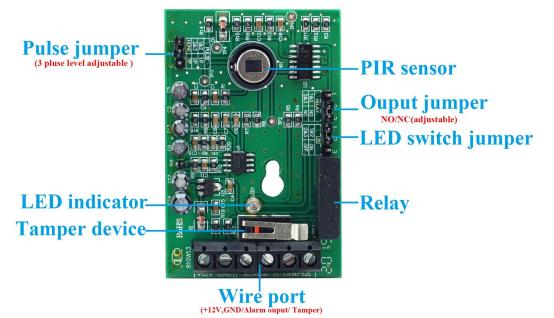

Enviroment Temp     | -10°C~+50°C                                             |
| Detecting Distance  | 12m                                                     |
| Detecting Angel     | 110°                                                    |
| Alarm Output        | NO/NC                                                   |
| Installation Mode   | Wall mounted                                            |
| Installation Height | About 2.2m                                              |
| Material            | Fireproof ABS housing                                   |
| LED                 | ON/OFF(optional)                                        |
| Weight              | 92g                                                     |

#### What features EB-181 have?



# **PCB board dispaly**





## 0~12m Detecting area



#### How about other choice?