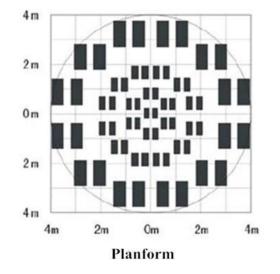

## **Detecting Area View**

Dimesion Picture

Installations

SMQT

SMQT

Features

SMQT

1. High stability, adopted advanced technology in signal processing and provide superhigh detection