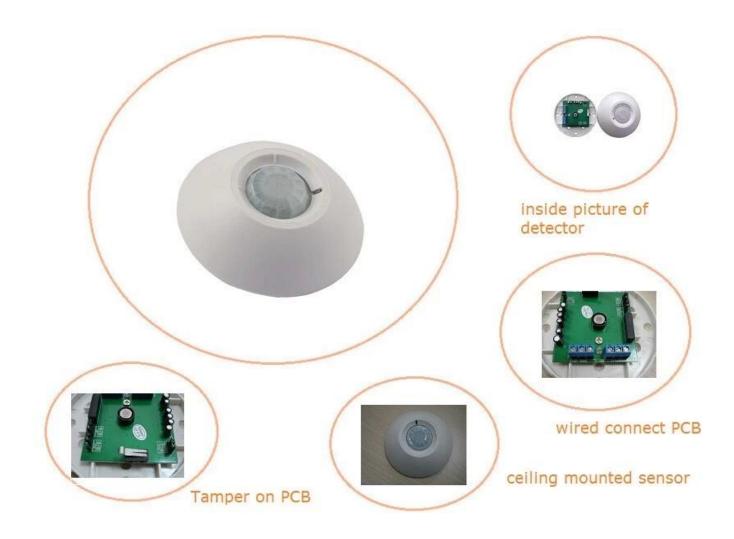

## The features picture of the pir ceiling-mounted sensor showed as follow:

Office

SMQT