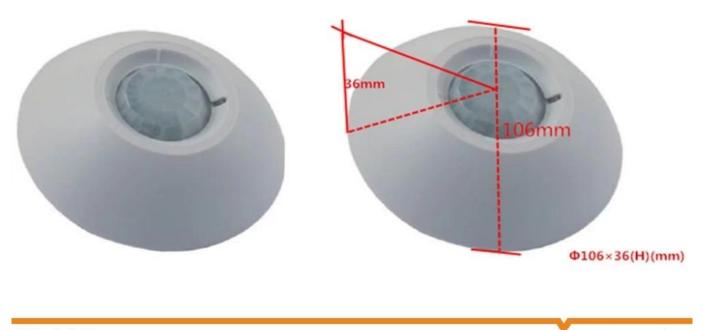

## Parameter

| Name                        | Ceiling-mounted PIR Detector |
|-----------------------------|------------------------------|
| Model                       | EB-183                       |
| Dimension:                  | Φ106x36 (mm)                 |
| Operating voltage:          | DC12V                        |
| Comsumption current:        | 18 mA                        |
| Detecting distance:         | $\Phi 8m$                    |
| Detecting angle:            | 360°                         |
| Alarm output:               | NO/NC                        |
| Installation mode:          | Ceiling-mounted              |
| Installation height:about : | 2.2m-3.6m                    |
| Material:                   | fireproof ABS housing        |
| LED:                        | ON/OFF(optional)             |

Introduction

SMQT

SMQT

- 1-12v indoor infrared motion detector EB-183
- 2-Dimension:107\*59\*40 mm
- 3-Material:fireproof ABS housing
- 4-PIR sensor