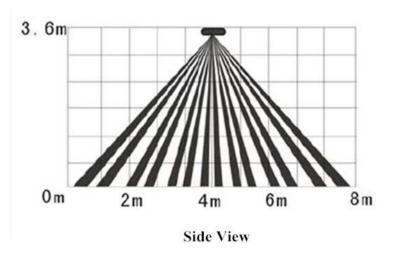

## **Detecting Area View**

Dimesion Picture

Installations

SMQT

SMQT

Features

SMQT

1. High stability, adopted advanced technology in signal processing and provide superhigh detection