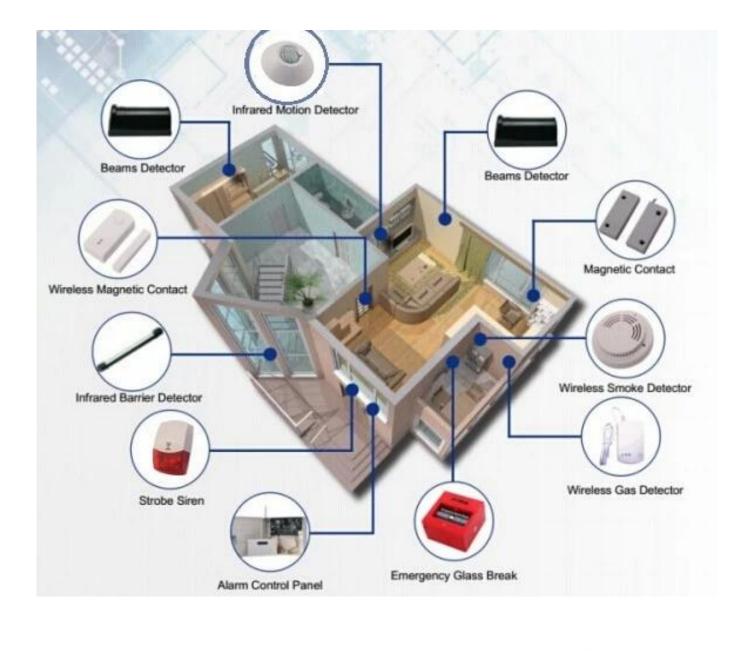

## The features picture of the pir ceiling-mounted sensor showed as follow:

Office

SMQT