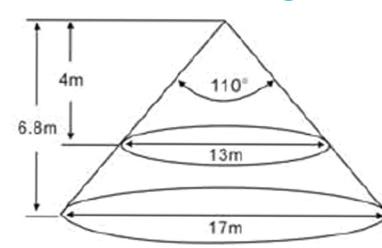

## **Detecting area specification**

### **Detection disance diagram:**

How about other choice?