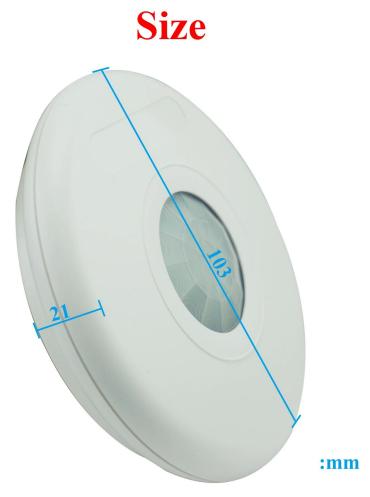

### **EB-184's technical parameter**

| Parameter              |                                                            |
|------------------------|------------------------------------------------------------|
| Name                   | Wired 12V motion sensor infrared detector for Alarm system |
| Model                  | EB-183                                                     |
| Dimension              | Diameter 106*36 mm                                         |
| Operating<br>voltage   | DC12±3V                                                    |
| Consumtion<br>current  | 12mA                                                       |
| Detecting angel        | 360°                                                       |
| Alarm contact          | NC                                                         |
| Installation mode      | Wall mounted                                               |
| installation<br>height | About 2.2m~3.6m                                            |
| LED                    | ON/OFF (Optional)                                          |