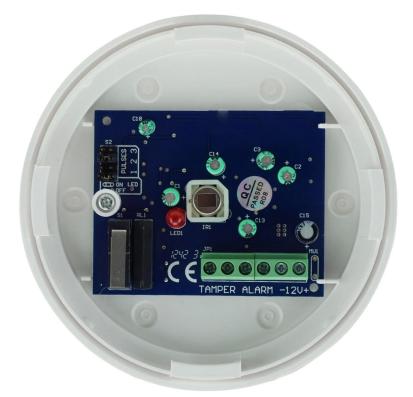

# **PCB board dispaly**

Pulses jumperLED indicatorLED jumperPIR sensorTamper deviceWire port