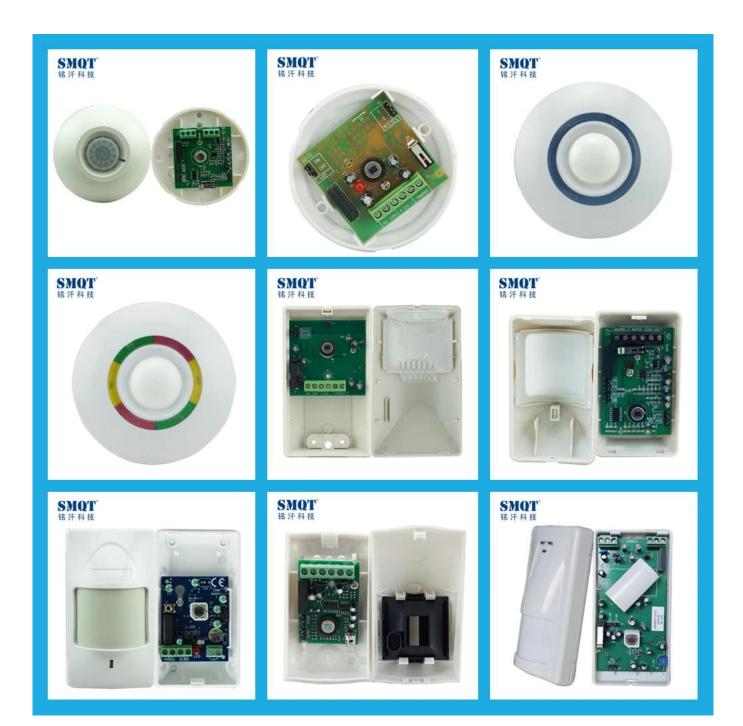

# **PCB board dispaly**

Pulses jumperLED indicatorLED jumperPIR sensorTamper deviceWire port