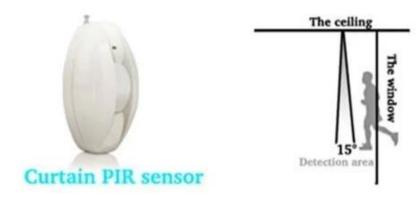

## DETECTING AREA VIEW

Packing list SMOT

|              | Packaging List                |
|--------------|-------------------------------|
| Product name | Wireless PIR Curtain Detector |
| Qty          | 100pcs/Carton                 |
| Carton size  | 55 ×42×29(cm)                 |
| Weight       | 20kg                          |