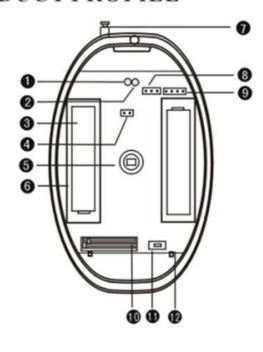

## PRODUCT PROFILE

- 1 LED indicator
- Antenna
- 2 Low power indicator 3 DELAY Jumper
- 3 Battery
- RANGE Jumper
- 4 LED jumper
- Code Jumper
- 6 IR sensor
- Test Button
- 6 Battery box
- PCB

Features SMQT'