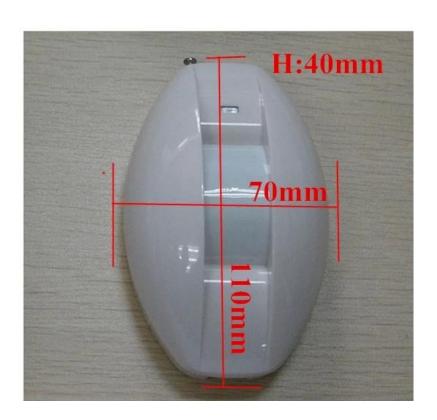

Parameter
SMQT'

| Specification          |                                           |
|------------------------|-------------------------------------------|
| Product name           | Wireless PIR Curtain Detector             |
| Model                  | EB-188                                    |
| Dimension              | 110×70×40(mm)                             |
| Operating voltage      | 3V DC(2AA Battery)                        |
| Static current         | <=25uA                                    |
| Alarm current          | <=15mA                                    |
| Detecting Distance     | 9m                                        |
| Detecting angle        | 15°                                       |
| Transmitting frequency | 315Mhz/433Mhz(2262 coding chip)(optional) |
| Transmitting distance  | 200m(in open area)                        |
| Installation height    | 2.2m                                      |
| Installation mode      | Wall mounted                              |
| Color                  | White shell                               |
| Usage                  | Home alarm system                         |
| Material               | fireproof ABS housing                     |
| Net weight             | 0.184ka                                   |