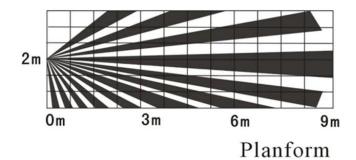

## DETECTING AREA VIEW

Packing list SMOT

|              | Packaging List                |
|--------------|-------------------------------|
| Product name | Wireless PIR Curtain Detector |
| Qty          | 100pcs/Carton                 |
| Carton size  | 55 ×42×29(cm)                 |
| Weight       | 20kg                          |