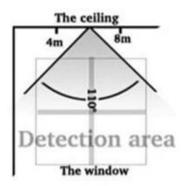

## DETECTING AREA VIEW

Packing list SMOT

|              | Packaging List                |
|--------------|-------------------------------|
| Product name | Wireless PIR Curtain Detector |
| Qty          | 100pcs/Carton                 |
| Carton size  | 55 ×42×29(cm)                 |
| Weight       | 20kg                          |