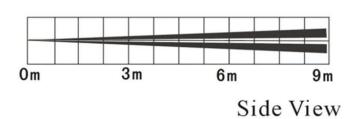

## DETECTING AREA VIEW

Packing list SMOT

|              | Packaging List                |
|--------------|-------------------------------|
| Product name | Wireless PIR Curtain Detector |
| Qty          | 100pcs/Carton                 |
| Carton size  | 55 ×42×29(cm)                 |
| Weight       | 20kg                          |