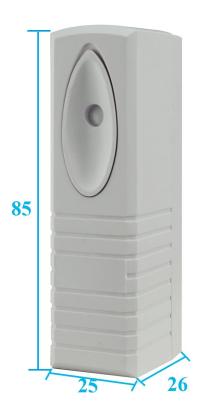

Vibrate sensor and indoor safety PIR Sensor EB-189

EB-189's main parameter

| Specification Specification |                                                                 |  |  |  |  |
|-----------------------------|-----------------------------------------------------------------|--|--|--|--|
| Product name                | Wired acoustic vibration detector for violent destruction alarm |  |  |  |  |
| Model                       | EB-189                                                          |  |  |  |  |
| Size                        | 85*26*25mm                                                      |  |  |  |  |
| Working voltage             | 9~16V DC                                                        |  |  |  |  |
| Current                     | 11mA(Under 12V DC power supply)                                 |  |  |  |  |
| Alarm contact               | 0.1A,24V, NC                                                    |  |  |  |  |
| Tamper contact              | 0.1A,24V,NC                                                     |  |  |  |  |
| Installation way            | surface-mounted                                                 |  |  |  |  |
| Alarm time                  | 2.2s min                                                        |  |  |  |  |
| Working                     | -10°C~50°C                                                      |  |  |  |  |
| temperature                 | -10 C~50 C                                                      |  |  |  |  |
| Storage                     | -25°C~65°C                                                      |  |  |  |  |
| temperature                 | 23 0 0 0                                                        |  |  |  |  |
| Color                       | White                                                           |  |  |  |  |
| Weight                      | 0.1kg                                                           |  |  |  |  |

## **Size**

:mm