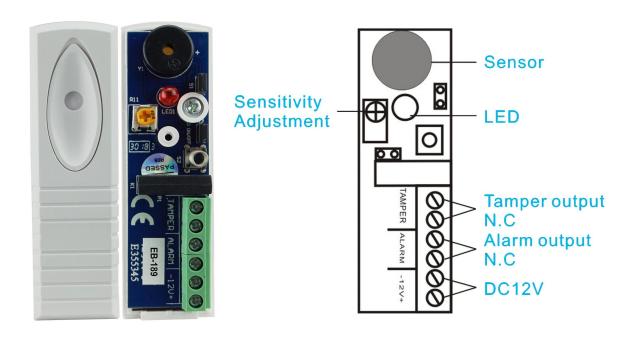

23 0 0 0                                                        |  |  |  |  |
| Color                       | White                                                           |  |  |  |  |
| Weight                      | 0.1kg                                                           |  |  |  |  |

#### **Features**

EB-189 digital vibratory detector use the international advanced photoelectric sensor elements with CPU processing technology to ensure the rigorous monitoring for the protective coverage. adjustable detective sensitivity in order to balance point correctly. It is applicable to automatic teller machine(ATM) and

wall and Glass and strongbox etc. and prevent any action of knock and destruction.

#### What features does EB-189 have?

## **Size**



:mm

# **PCB** board dispaly



### Where to use?



Note: detecting distance is different according different installation environment:concrete 1.5m , brick wall 2.5m, iron and steel 3m, glass 3.5m, wood 3.5m

## **Package**



### **How about other Choice?**