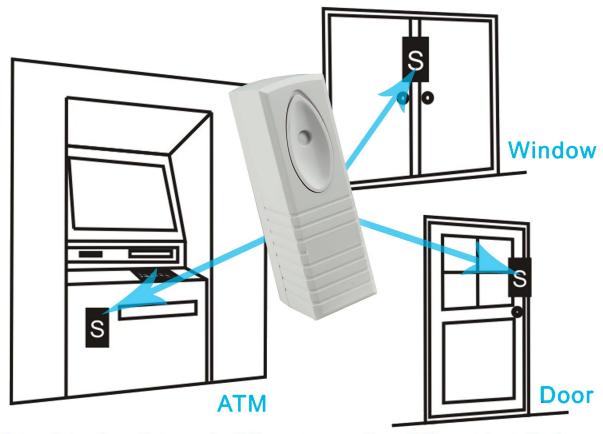

### Where to use?

Note: detecting distance is different according different installation environment:concrete 1.5m , brick wall 2.5m, iron and steel 3m, glass 3.5m, wood 3.5m