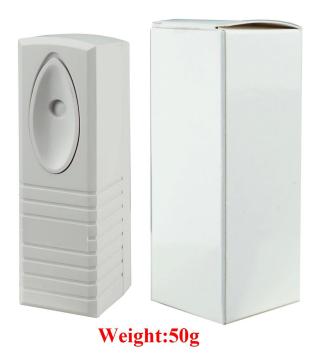

## **Package**

Vibrate sensor and indoor safety PIR Sensor EB-189

EB-189's main parameter

| Specification Specification |                                                                 |  |  |  |  |
|-----------------------------|-----------------------------------------------------------------|--|--|--|--|
| Product name                | Wired acoustic vibration detector for violent destruction alarm |  |  |  |  |
| Model                       | EB-189                                                          |  |  |  |  |
| Size                        | 85*26*25mm                                                      |  |  |  |  |
| Working voltage             | 9~16V DC                                                        |  |  |  |  |
| Current                     | 11mA(Under 12V DC power supply)                                 |  |  |  |  |
| Alarm contact               | 0.1A,24V, NC                                                    |  |  |  |  |
| Tamper contact              | 0.1A,24V,NC                                                     |  |  |  |  |
| Installation way            | surface-mounted                                                 |  |  |  |  |
| Alarm time                  | 2.2s min                                                        |  |  |  |  |
| Working                     | -10°C~50°C                                                      |  |  |  |  |
| temperature                 | -10 C~50 C                                                      |  |  |  |  |
| Storage                     | -25°C~65°C                                                      |  |  |  |  |
| temperature                 | 23 0 0 0                                                        |  |  |  |  |
| Color                       | White                                                           |  |  |  |  |
| Weight                      | 0.1kg                                                           |  |  |  |  |