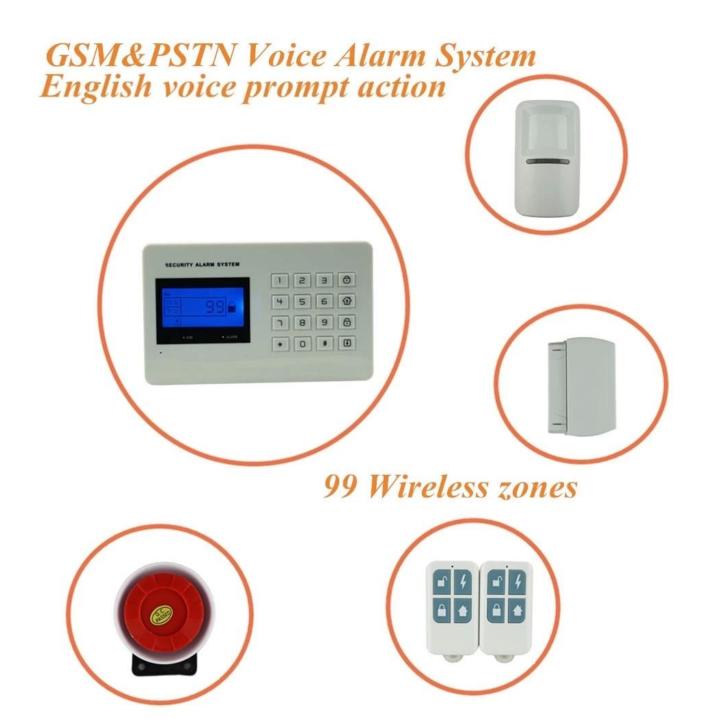

## GSM&PSTN dual network

99 wireless zone

Full voice prompts

EB-832

## Nine kinds of zone patterns

- 1. Compatible programmable intelligent wired zones, 99 wireless zone
- 2.6 group programmable voice
- 3. Remote intercom propaganda function
- 4. Support cornet cluster network free calls
- 5. Wireless appliance control, wireless siren optional
- 6.10 groups of periodic or one-time programmable timing control power output or shut down
- 7.10 groups or one-time arm and disarm period setting, eliminating the inconvenience of manual arming disarming
- 8.10 seconds ISD can be repeatedly erased alarm recording
- 9.Arm, disarm any delay time set
- 10.Built-in digital voice artificial intelligence, remote setup, control, are full voice prompts
- 11.Built-in artificial intelligence English SMS alarm message can be customized, more humane
- 12. Alarm locking memory and information at a glance
- 13.Out arm, home arm, remote deployment
- 14. Wireless intelligent learning code. Equipped with convenient and simple
- 15. Phone remote control arm, disarm, monitor, speaker
- $16. Nine\ kinds\ of\ patterns\ free\ zone\ individually\ set$
- 17. Remote operating arm and disarm the alarm tone can be set