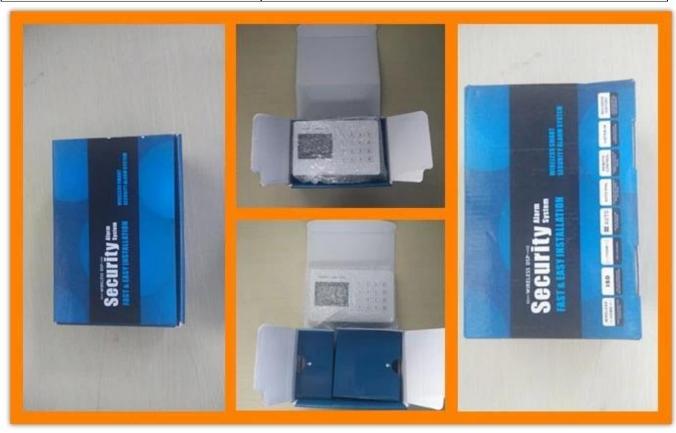

| Packaging List |                                                     |  |
|----------------|-----------------------------------------------------|--|
| Product name   | EB-832 GSM&PSTN Voice Wireless Home Alarm<br>System |  |
| Qty            | 10 pcs/ carton                                      |  |
| Carton size    | 41x31x30[cm[                                        |  |
| Weight         | 8kg                                                 |  |