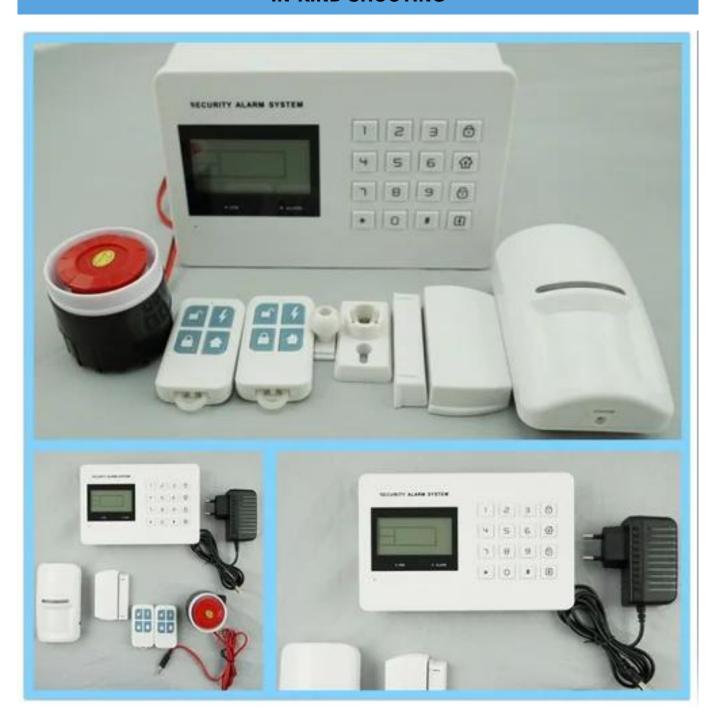

n              | 200*140*95(mm)                            |
| Main host dimension            | 175*110*30(mm)                            |
| Static Current                 | <55mA (when not charging)                 |
| Alarm Current                  | <450mA                                    |
| Sound Pressure                 | 105db                                     |
| Backup Battery                 | 7.2v / (batteries)                        |
| Wireless frequency             | 315Mhz/433Mhz(optional),1572 chip code    |
| Working temperature            | -10°C~+50°C                               |
| Wireless Transmission Distance | 150m(open air)                            |
| Apply for                      | Home,warehouse, office                    |

#### **IN-KIND SHOOTING**



# **FEATURE**

# GSM&PSTN dual network Compatible 2g/3g SIM card



99 wireless zones 9 kind of zones patterns(custom)

#### **SHOW CASE**



### **OFFICE SHOW**













# **CUSTOMER**













#### **CERTIFICATION**



#### **PAYMENT & TRANSPORT**



Q:Can I have a sample order?

A:Yes, we are willing to offer trial sample order to you for quality test. Mixed samples areacceptable.

O:What is the lead time?

A:Sample needs 1-3 working days, mass production time needs 10-15 working days.

Q:What is your MOQ?

A:No MOQ limit, the more quantity the more discounts.

Q:How do you ship the goods and how long does it take arrive?

A:The sample will be sent to you by optional shipping service (couriers, air, and sea), or appointed by buyer, 7-15 days.

Q:How will we proceed the order i