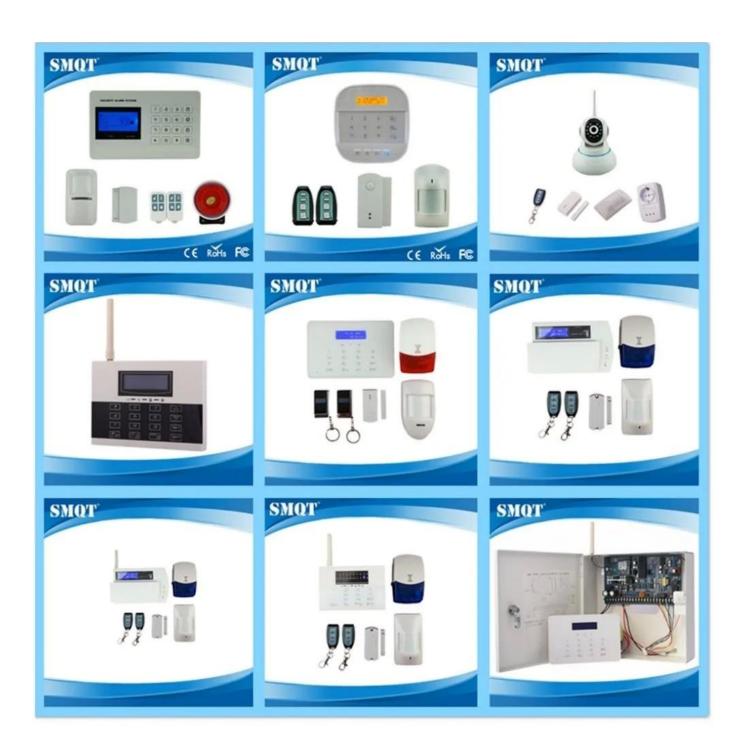

Static Current                 | <55mA (when not charging)                 |
| Alarm Current                  | <450mA                                    |
| Sound Pressure                 | 105db                                     |
| Backup Battery                 | 7.2v / (batteries)                        |
| Wireless frequency             | 315Mhz/433Mhz(optional),1572 chip code    |
| Working temperature            | -10°C~+50°C                               |
| Wireless Transmission Distance | 150m(open air)                            |
| Apply for                      | Home,warehouse, office                    |

#### **IN-KIND SHOOTING**



# **FEATURE**

# GSM&PSTN dual network Compatible 2g/3g SIM card



99 wireless zones 9 kind of zones patterns(custom)

#### **SHOW CASE**



### **OFFICE SHOW**













# **CUSTOMER**













#### **CERTIFICATION**



#### **PAYMENT & TRANSPORT**



Q:Can I have a sample order?

A:Yes, we are willing to offer trial sample order to you for quality test. Mixed samples areacceptable.

O:What is the lead time?

A:Sample needs 1-3 working days, mass production time needs 10-15 working days.

Q:What is your MOQ?

A:No MOQ limit, the more quantity the more discounts.

Q:How do you ship the goods and how long does it take arrive?

A:The sample will be sent to you by optional shipping service (couriers, air, and sea), or appointed by buyer, 7-15 days.

Q:How will we proceed the order if I have logo to print?

A:Firstly, we will prepare artwork for visual confirmation. If the color and position are right, we would make sampli