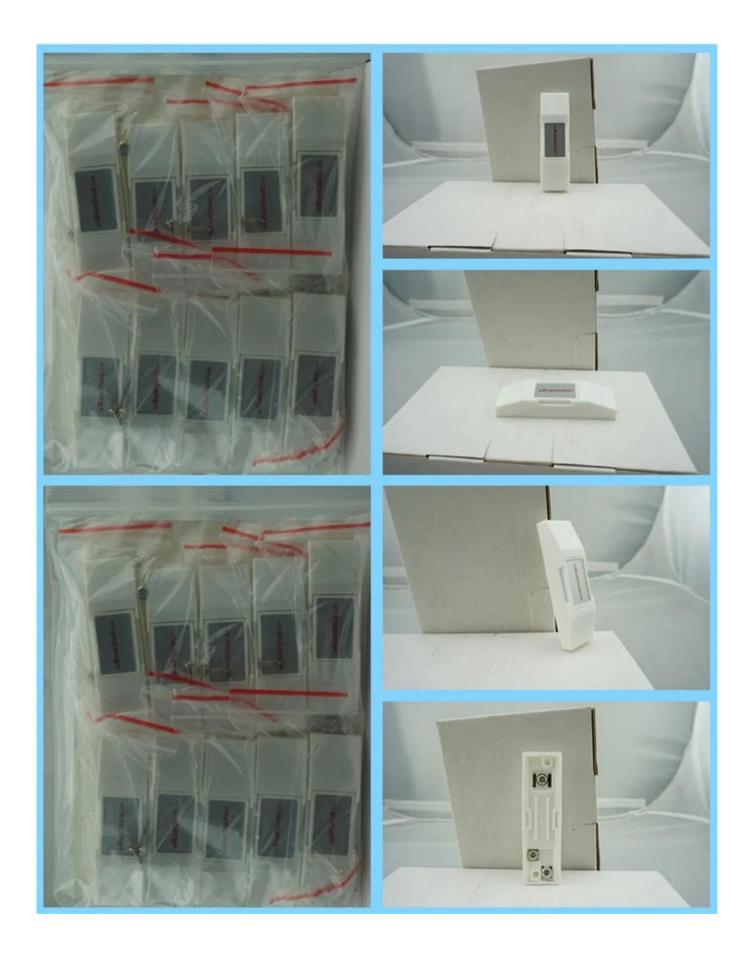

|
| Contact Output | NO/NC                                  |
| Rating current | 3A@36V                                 |
| Reset          | auto-reset                             |
| Setting mode   | wall-mounted                           |
| Suitable for   | Access control                         |
| Material       | Fireproof ABS housing                  |
| Shell color    | White                                  |
| Net weight     | 0.05kg                                 |

### What's the features of our Emergency Door release push button?



# Emergency button Fireproof ABS material shell NO/NC contact output Auto-reset, and wall-mounted installation Suitable for access control and alarm system 2 years quality warranty, welcoem OEM

**Product Display** 

### **IN-KIND SHOOTING**



Application

# **APPLICATION**





**Show Cases** 

# **SHOW CASES**



### Company Information

### **OFFICE SHOW**













## **CUSTOMERS**













### **EXHIBITION**



### **CERTIFICATION**



### **Our Services**

### **HOW TO COOPERATE**



**FAQ** 

### **FAQ**

### Q:Can I have a sample order?

A:Yes, we are willing to offer trial sample order to you for quality test. Mixed samples are acceptable.

### Q:What is the lead time?

A:Sample needs 1-3 working days, mass production time needs 10-15 working days.

# Q:What is your MOQ?

A:MOQ is 100 PCS. The more quantity the more discounts.

Q:How do you ship the goods and how long does it take arrive?

A:The sample will be sent to you by optional shipping service (couriers, air, and sea), or appointed by buyer, 7-15 days.