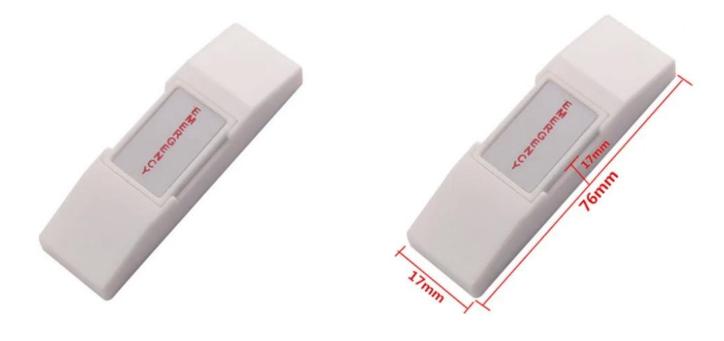

### **Product Introduction**

| Specification  |                                        |
|----------------|----------------------------------------|
| Product Name   | Emergency Door release push button for |
|                | access control system                  |
| Model          | EB-129                                 |
| Dimension      | 76×17×17(mm)                           |
| Contact Output | NO/NC                                  |
| Rating current | 3A@36V                                 |
| Reset          | auto-reset                             |
| Setting mode   | wall-mounted                           |
| Suitable for   | Access control                         |
| Material       | Fireproof ABS housing                  |
| Shell color    | White                                  |
| Net weight     | 0.05kg                                 |

# Emergency button Fireproof ABS material shell NO/NC contact output Auto-reset, and wall-mounted installation Suitable for access control and alarm system 2 years quality warranty, welcoem OEM

**Product Display** 