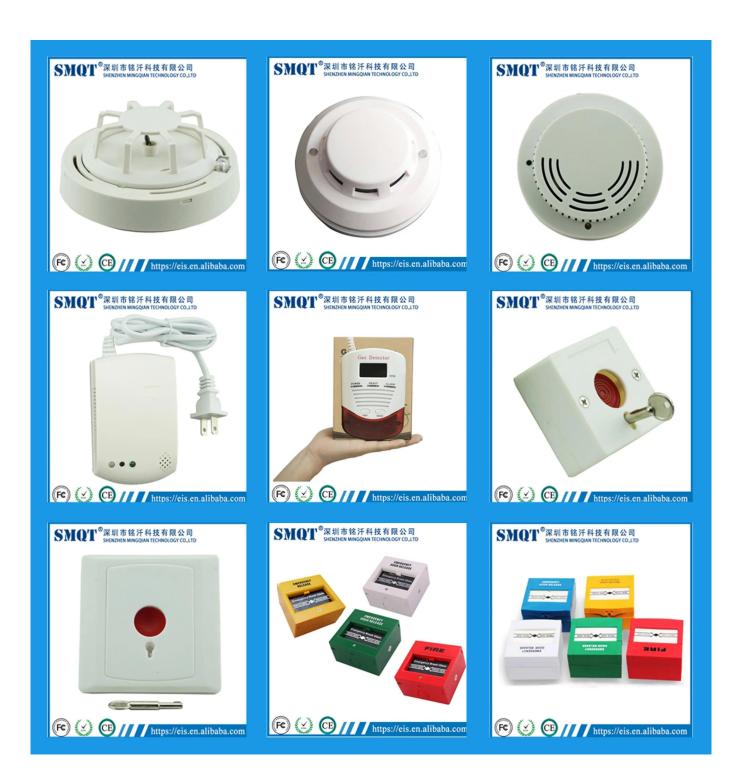

g current | 3A@36V                                 |
| Reset          | auto-reset                             |
| Setting mode   | wall-mounted                           |
| Suitable for   | Access control                         |
| Material       | Fireproof ABS housing                  |
| Shell color    | White                                  |
| Net weight     | 0.05kg                                 |

### What's the features of our Emergency Door release push button?



# Emergency button Fireproof ABS material shell NO/NC contact output Auto-reset, and wall-mounted installation Suitable for access control and alarm system 2 years quality warranty, welcoem OEM

**Product Display** 

### **IN-KIND SHOOTING**



Application

# **APPLICATION**





**Show Cases** 

# **SHOW CASES**



### Company Information

### **OFFICE SHOW**













## **CUSTOMERS**













### **EXHIBITION**



### **CERTIFICATION**



### **Our Services**

### **HOW TO COOPERATE**



**FAQ** 

### **FAQ**

### Q:Can I have a sample order?

A:Yes, we are willing to offer trial sample order to you for quality test. Mixed samples are acceptable.

### Q:What is the lead time?

A:Sample needs 1-3 working days, mass production time needs 10-15 working days.

# Q:What is your MOQ?

A:MOQ is 100 PCS. The more quantity the more discounts.

Q:How do you ship the goods and how long does it take arrive?

A:The sample will be sent to you by optional shipping service (couriers, air, and sea), or appointed by buyer, 7-15 days.

Q:How will we proceed the order if I have logo to print?

A:Firstly, we w