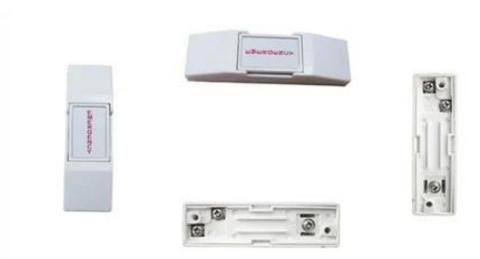

# Emergency button Fireproof ABS material shell NO/NC contact output Auto-reset, and wall-mounted installation Suitable for access control and alarm system 2 years quality warranty, welcoem OEM

**Product Display** 