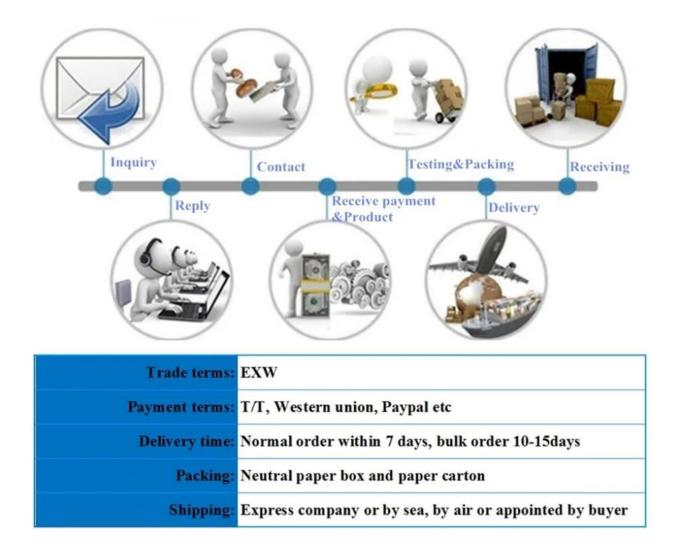

or   | Access control                         |
| Material       | Fireproof ABS housing                  |
| Shell color    | White                                  |
| Net weight     | 0.05kg                                 |

### What's the features of our Emergency Door release push button?



# Emergency button Fireproof ABS material shell NO/NC contact output Auto-reset, and wall-mounted installation Suitable for access control and alarm system 2 years quality warranty, welcoem OEM

**Product Display** 

### **IN-KIND SHOOTING**



Application

# **APPLICATION**





**Show Cases** 

# **SHOW CASES**



### Company Information

### **OFFICE SHOW**













## **CUSTOMERS**













### **EXHIBITION**



### **CERTIFICATION**



### **Our Services**

### **HOW TO COOPERATE**



**FAQ** 

### **FAQ**

### Q:Can I have a sample order?

A:Yes, we are willing to offer trial sample order to you for quality test. Mixed samples are acceptable.

### Q:What is the lead time?

A:Sample needs 1-3 working days, mass production time needs 10-15 working days.

# Q:What is your MOQ?

A:MOQ is 100 PCS. The more quantity the more discounts.

Q:How do you ship the goods and how long does it take arrive?

A:The sample will be sent to you by optional shipping service (couriers, air, and sea), or appointed by buyer, 7-15 days.

Q:How will we proceed the order if I have logo to print?

A:Firstly, we will prepare artwork for visual confirmation. If the color and position are right, we would make sampling firstly from silk print factory and take picture for your second confirmation be