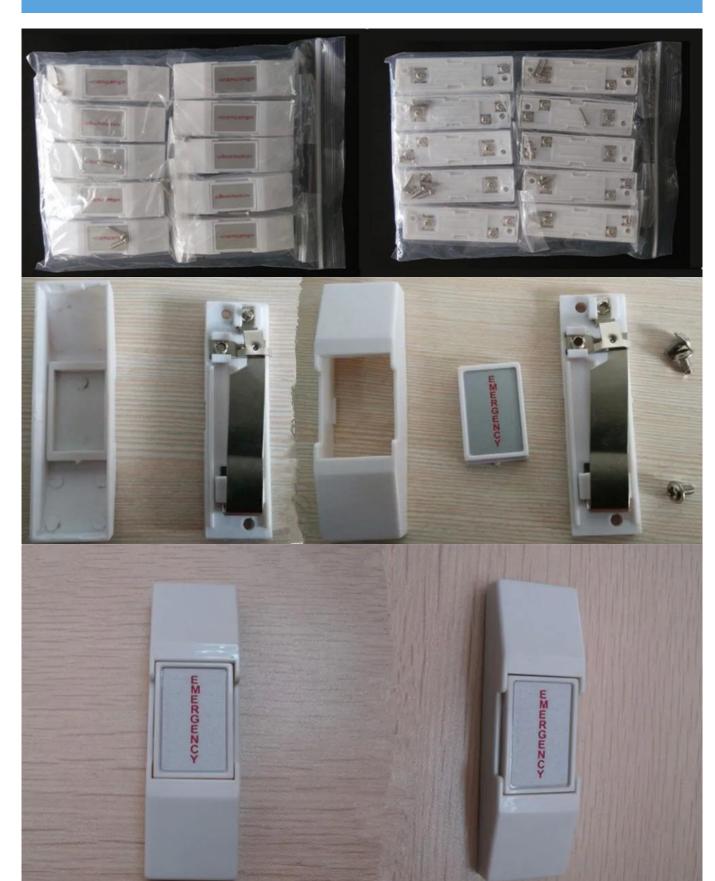

|
| Rating current | 3A@36V                                 |
| Reset          | auto-reset                             |
| Setting mode   | wall-mounted                           |
| Suitable for   | Access control                         |
| Material       | Fireproof ABS housing                  |
| Shell color    | White                                  |
| Net weight     | 0.05kg                                 |

### What's the features of our Emergency Door release push button?



# Emergency button Fireproof ABS material shell NO/NC contact output Auto-reset, and wall-mounted installation Suitable for access control and alarm system 2 years quality warranty, welcoem OEM

**Product Display** 

### **IN-KIND SHOOTING**



Application

# **APPLICATION**





**Show Cases** 

# **SHOW CASES**



### Company Information

### **OFFICE SHOW**













## **CUSTOMERS**













### **EXHIBITION**



### **CERTIFICATION**



### **Our Services**

### **HOW TO COOPERATE**



**FAQ** 

### **FAQ**

### Q:Can I have a sample order?

A:Yes, we are willing to offer trial sample order to you for quality test. Mixed samples are acceptable.

### Q:What is the lead time?

A:Sample needs 1-3 working days, mass production time needs 10-15 working days.

# Q:What is your MOQ?

A:MOQ is 100 PCS. The more quantity the more discounts.

Q:How do you ship the goods and how long does it take arrive?

A:The sample will be sent to you by optional shipping service (couriers, air, and sea), or appointed by buyer, 7-15 days.

Q:How will we proceed the order if