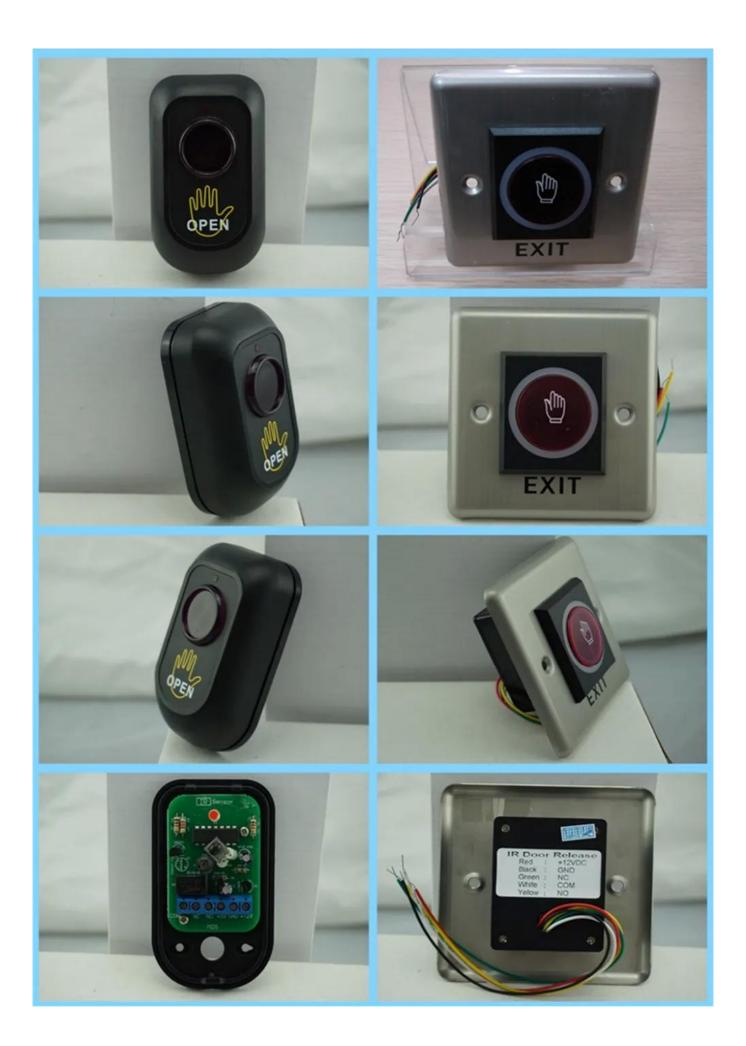

cm                                          |  |
| Contact output     | NO/NC/COM                                      |  |
| Mechanical test    | 500.000 times test                             |  |
| Suitable range     | Hollow Door                                    |  |

| Usage                     | Access control sysetm and doorphone system |
|---------------------------|--------------------------------------------|
| Relative Humidity         | 0~95%                                      |
| Environment<br>temprature | -20 °C-50 °C                               |
| Net weight                | EA-21A:0.046kg EA-21B:0.106kg              |

#### Product Feature

# What features of our Emergency Infrared No touch LED Indicator EXIT button?



**Product Display** 

# **IN-KIND SHOOTING**



### Application



Show Cases

SHOW CASE



#### **Company Information**

**OFFICE SHOW** 











## **CUSTOMERS**









### **EXHIBITION**



CERTIFICATION



#### **Our Services**

## **HOW TO COOPERATE**



# **PACKAGING & SHIPPING**

Detection+Packing+Sealing+Fnishing+International Express







## Q:Can I have a sample order?

A:Yes, we are willing to offer trial sample order to you for quality test. Mixed samples are acceptable.

Q:What is the lead time?

A:Sample needs 1-3 working days, mass production time needs 10-15 working days.

**Q:What is your MOQ?** 

A:No MOQ limit.The more quantity the more discounts.

Q:How do you ship the goods and how long does it take arrive?

A:The sample will be sent to you by optional shipping service (couriers, air, and sea),or appointed