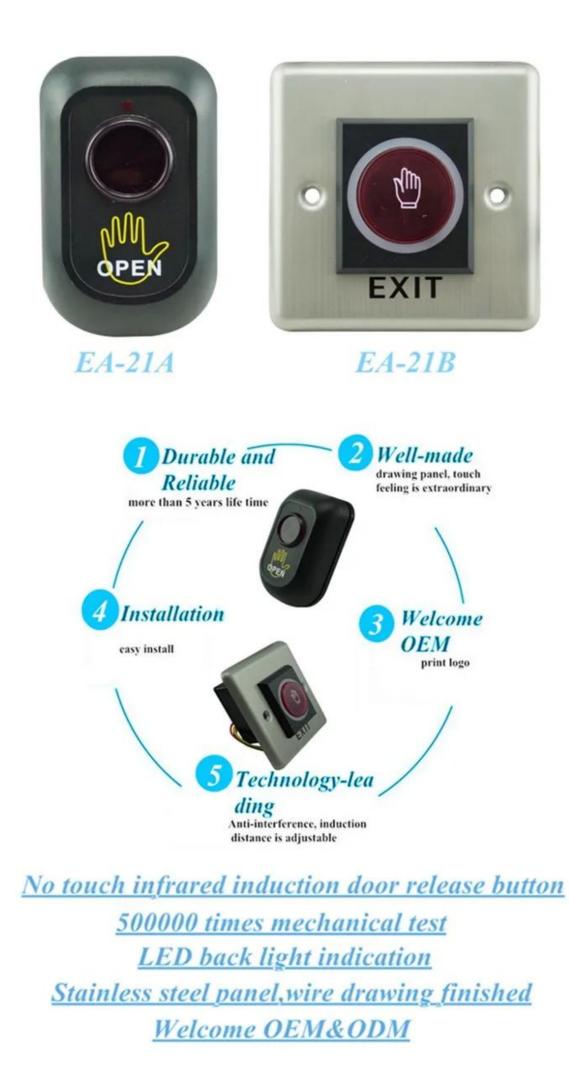

#### **Product Introduction**

| Parameter          |                                                |  |
|--------------------|------------------------------------------------|--|
| Product name       | Infrared induction no touch door switch button |  |
| Model              | EA-21A / EA-21B                                |  |
| Dimension          | EA-21A:85×52×25(mm) EA-21B:86×86×39(mm)        |  |
| Input voltage      | DC 12V                                         |  |
| Induction Angle    | <115°                                          |  |
| Capacity of power  | <4W                                            |  |
| Induction Distance | 10 cm                                          |  |
| Contact output     | NO/NC/COM                                      |  |
| Mechanical test    | 500.000 times test                             |  |
| Suitable range     | Hollow Door                                    |  |

| Usage                     | Access control sysetm and doorphone system |
|---------------------------|--------------------------------------------|
| Relative Humidity         | 0~95%                                      |
| Environment<br>temprature | -20 °C-50 °C                               |
| Net weight                | EA-21A:0.046kg EA-21B:0.106kg              |

#### Product Feature

# What features of our Emergency Infrared No touch LED Indicator EXIT button?

**Product Display** 