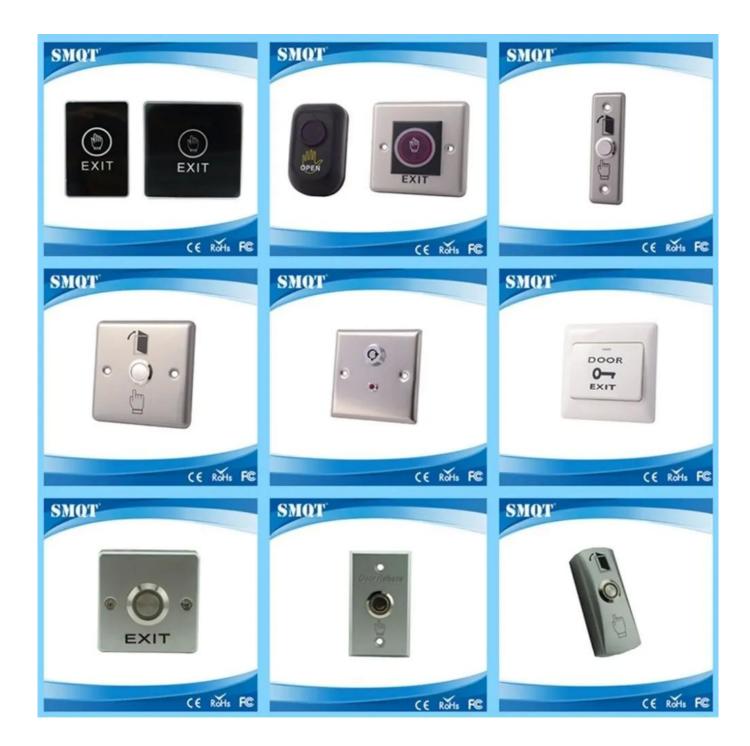

# What features of our Emergency Infrared No touch LED Indicator EXIT button?

**Product Display** 

# **IN-KIND SHOOTING**