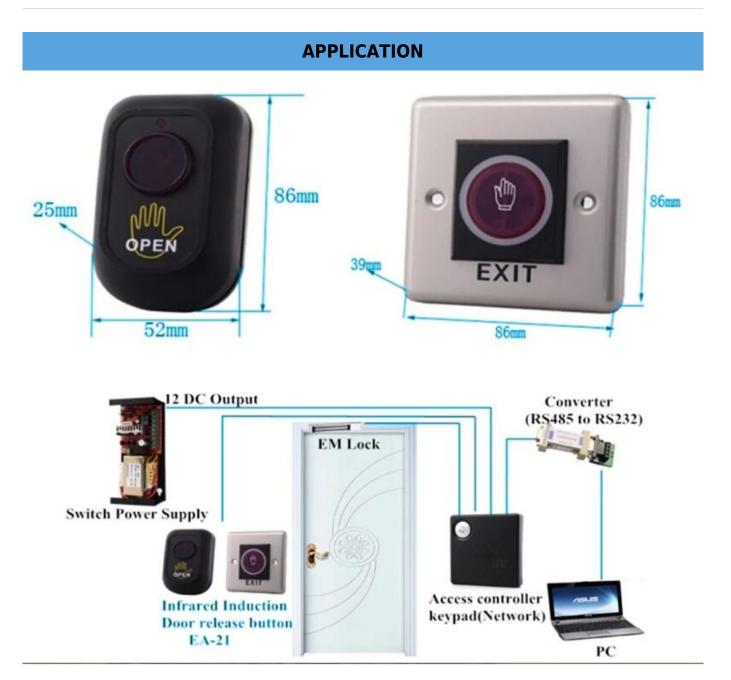

#### **Product Introduction**

| Parameter          |                                                |  |
|--------------------|------------------------------------------------|--|
| Product name       | Infrared induction no touch door switch button |  |
| Model              | EA-21A / EA-21B                                |  |
| Dimension          | EA-21A:85×52×25(mm) EA-21B:86×86×39(mm)        |  |
| Input voltage      | DC 12V                                         |  |
| Induction Angle    | <115°                                          |  |
| Capacity of power  | <4W                                            |  |
| Induction Distance | 10 cm                                          |  |
| Contact output     | NO/NC/COM                                      |  |
| Mechanical test    | 500.000 times test                             |  |
| Suitable range     | Hollow Door                                    |  |

### Application

Show Cases

SHOW CASE