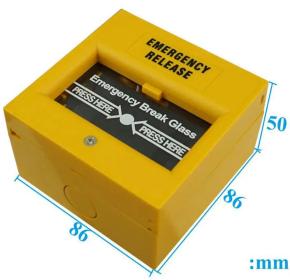

### Emergency break glass manual call point for fire alarm and emergency exit

| Parameter      |                                                                           |
|----------------|---------------------------------------------------------------------------|
| Product name   | Emergency break glass manual call point for fire alarm and emergency exit |
| Model          | EB-116                                                                    |
| Size           | 86*86*50(mm)                                                              |
| Max voltage    | 30V DC                                                                    |
| Max Current    | 3A                                                                        |
| Output contact | NC/NO/COM                                                                 |
| Color          | Red, Green, White, Yellow, Blue(optional)                                 |
| Working        | -20°C~50°C                                                                |
| temperature    |                                                                           |
| Storage        | -25°C~65°C                                                                |
| temperature    |                                                                           |
| Weight         | 160g                                                                      |