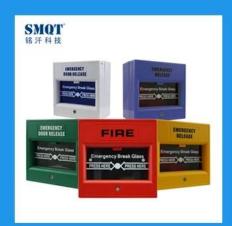

|
| Color          | Red, Green, White, Yellow, Blue(optional)                                 |
| Working        | -20°C~50°C                                                                |
| temperature    |                                                                           |
| Storage        | -25°C~65°C                                                                |
| temperature    |                                                                           |
| Weight         | 160g                                                                      |

What features of EB-116 have?

#### **Appearance**















## **5** Color optional



# Wiring way







NO circuit wiring way

#### **Welcome OEM**



**Character support OEM** 

How about other choice?