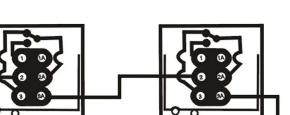

|
| Output contact | NC/NO/COM                                                                 |
| Color          | Red, Green, White, Yellow, Blue(optional)                                 |
| Working        | -20°C~50°C                                                                |
| temperature    |                                                                           |
| Storage        | -25°C~65°C                                                                |
| temperature    |                                                                           |
| Weight         | 160g                                                                      |

What features of EB-116 have?

#### **Appearance**















## **5** Color optional



# Wiring way







NO circuit wiring way

#### **Welcome OEM**



**Character support OEM** 

How about other choice?