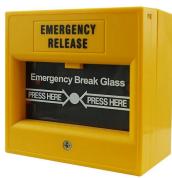

| 3A                                                                        |
| Output contact | NC/NO/COM                                                                 |
| Color          | Red, Green, White, Yellow, Blue(optional)                                 |
| Working        | -20°C~50°C                                                                |
| temperature    |                                                                           |
| Storage        | -25°C~65°C                                                                |
| temperature    |                                                                           |
| Weight         | 160g                                                                      |

What features of EB-116 have?

#### **Appearance**















## **5** Color optional



# Wiring way







NO circuit wiring way

#### **Welcome OEM**



**Character support OEM** 

How about other choice?