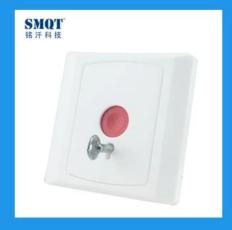

### Emergency break glass manual call point for fire alarm and emergency exit

| Parameter      |                                                                           |
|----------------|---------------------------------------------------------------------------|
| Product name   | Emergency break glass manual call point for fire alarm and emergency exit |
| Model          | EB-116                                                                    |
| Size           | 86*86*50(mm)                                                              |
| Max voltage    | 30V DC                                                                    |
| Max Current    | 3A                                                                        |
| Output contact | NC/NO/COM                                                                 |
| Color          | Red, Green, White, Yellow, Blue(optional)                                 |
| Working        | -20°C~50°C                                                                |
| temperature    |                                                                           |
| Storage        | -25°C~65°C                                                                |
| temperature    |                                                                           |
| Weight         | 160g                                                                      |

#### **Appearance**