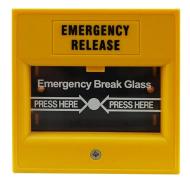

| 3A                                                                        |
| Output contact | NC/NO/COM                                                                 |
| Color          | Red, Green, White, Yellow, Blue(optional)                                 |
| Working        | -20°C~50°C                                                                |
| temperature    |                                                                           |
| Storage        | -25°C~65°C                                                                |
| temperature    |                                                                           |
| Weight         | 160g                                                                      |

What features of EB-116 have?

#### **Appearance**















## **5** Color optional



# Wiring way







NO circuit wiring way

#### **Welcome OEM**



**Character support OEM** 

How about other choice?