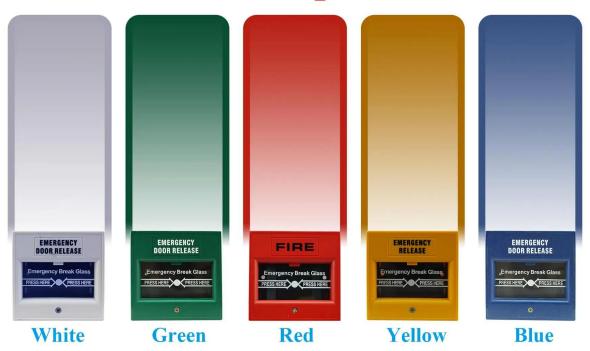

|
| Output contact | NC/NO/COM                                                                 |
| Color          | Red, Green, White, Yellow, Blue(optional)                                 |
| Working        | -20°C~50°C                                                                |
| temperature    |                                                                           |
| Storage        | -25°C~65°C                                                                |
| temperature    |                                                                           |
| Weight         | 160g                                                                      |

What features of EB-116 have?

#### **Appearance**















## **5** Color optional



# Wiring way







NO circuit wiring way

#### **Welcome OEM**



**Character support OEM** 

How about other choice?