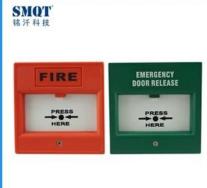

|
| Color          | Red, Green, White, Yellow, Blue(optional)                                 |
| Working        | -20°C~50°C                                                                |
| temperature    |                                                                           |
| Storage        | -25°C~65°C                                                                |
| temperature    |                                                                           |
| Weight         | 160g                                                                      |

What features of EB-116 have?

#### **Appearance**















## **5** Color optional



# Wiring way







NO circuit wiring way

#### **Welcome OEM**



**Character support OEM** 

How about other choice?