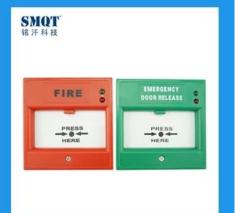

|
| Color          | Red, Green, White, Yellow, Blue(optional)                                 |
| Working        | -20°C~50°C                                                                |
| temperature    |                                                                           |
| Storage        | -25°C~65°C                                                                |
| temperature    |                                                                           |
| Weight         | 160g                                                                      |

What features of EB-116 have?

#### **Appearance**















## **5** Color optional



# Wiring way







NO circuit wiring way

#### **Welcome OEM**



**Character support OEM** 

How about other choice?