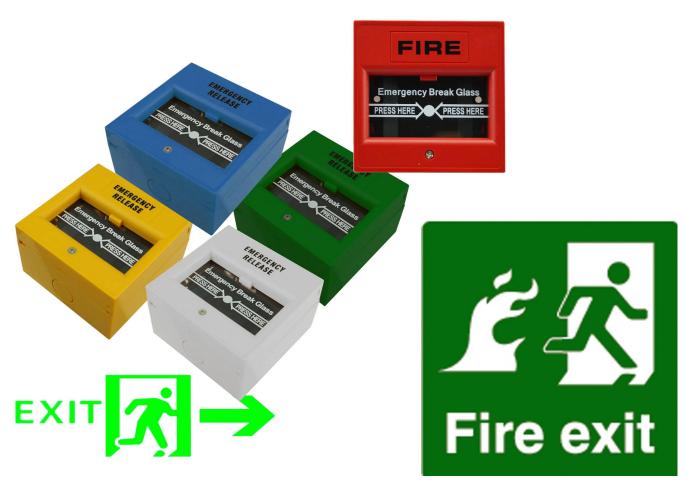

### Emergency break glass manual call point for fire alarm and emergency exit



| Parameter      |                                                                           |
|----------------|---------------------------------------------------------------------------|
| Product name   | Emergency break glass manual call point for fire alarm and emergency exit |
| Model          | EB-116                                                                    |
| Size           | 86*86*50(mm)                                                              |
| Max voltage    | 30V DC                                                                    |
| Max Current    | 3A                                                                        |
| Output contact | NC/NO/COM                                                                 |
| Color          | Red, Green, White,