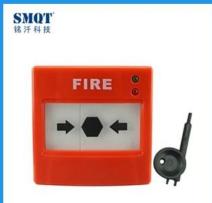

|
| Color          | Red, Green, White, Yellow, Blue(optional)                                 |
| Working        | -20°C~50°C                                                                |
| temperature    |                                                                           |
| Storage        | -25°C~65°C                                                                |
| temperature    |                                                                           |
| Weight         | 160g                                                                      |

What features of EB-116 have?

#### **Appearance**















## **5** Color optional



# Wiring way







NO circuit wiring way

#### **Welcome OEM**



**Character support OEM** 

How about other choice?