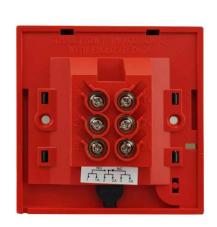

|
| Output contact | NC/NO/COM                                                                 |
| Color          | Red, Green, White, Yellow, Blue(optional)                                 |
| Working        | -20°C~50°C                                                                |
| temperature    |                                                                           |
| Storage        | -25°C~65°C                                                                |
| temperature    |                                                                           |
| Weight         | 160g                                                                      |

What features of EB-116 have?

#### **Appearance**















## **5** Color optional



# Wiring way







NO circuit wiring way

#### **Welcome OEM**



**Character support OEM** 

How about other choice?