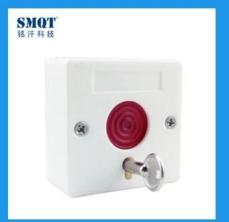

### **Emergency release button and call point for emergency exit**

| Parameter    |                                                            |
|--------------|------------------------------------------------------------|
| Product name | Emergency release button and call point for emergency exit |
| Model        | EB-115                                                     |
| Size         | 86*86*50(mm)                                               |
| Max Voltage  | 30V DC                                                     |
| Max Current  | 2A                                                         |
| Waterproof   | IP24D                                                      |
| Color        | Red, Green, White, Yellow, Blue(optional)                  |
| Working      | -30°C~70°C                                                 |
| temperature  |                                                            |
| Storage      | -10°C~50°C                                                 |
| temperature  |                                                            |
| Weight       | 110g/160g                                                  |

# 2 type model optinal

Single pole model

Dual pole model