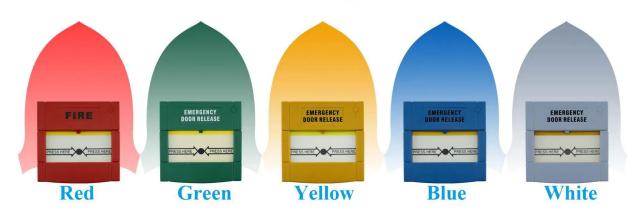

|
| Max Voltage  | 30V DC                                                     |
| Max Current  | 2A                                                         |
| Waterproof   | IP24D                                                      |
| Color        | Red, Green, White, Yellow, Blue(optional)                  |
| Working      | -30°C~70°C                                                 |
| temperature  |                                                            |
| Storage      | -10°C~50°C                                                 |
| temperature  |                                                            |
| Weight       | 110g/160g                                                  |

What features of EB-115 have?

# **Appearance**











## Size



# 5 color optional



# 2 type model optinal



Single pole model



Dual pole model

## Wiring way



Single pole model

#### **Circuit model:**



NO(Normal Open)



NC(Normal Close)



**Dual pole model** 

### **Circuit model:**



NO(Normal Open)



NC(Normal Close)

## **Welcome OEM**



How about other choice?