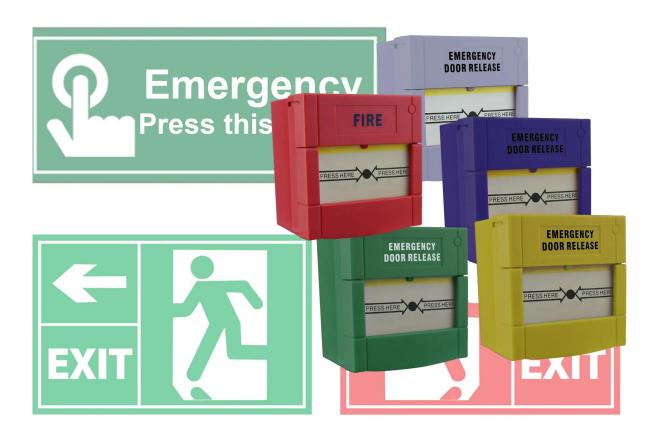

### **Emergency release button and call point for emergency exit**



| Parameter    |                                                            |
|--------------|------------------------------------------------------------|
| Product name | Emergency release button and call point for emergency exit |
| Model        | EB-115                                                     |
| Size         | 86*86*50(mm)                                               |
| Max Voltage  | 30V DC                                                     |
| Max Current  | 2A                                                         |
| Waterproof   | IP24D                                                      |
| Color        | Red, Green, White, Yellow, Blue(optional)                  |
| Working      | -30°C~70°C                                                 |
| temperature  |