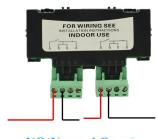

|
| Color        | Red, Green, White, Yellow, Blue(optional)                  |
| Working      | -30°C~70°C                                                 |
| temperature  |                                                            |
| Storage      | -10°C~50°C                                                 |
| temperature  |                                                            |
| Weight       | 110g/160g                                                  |

What features of EB-115 have?

# **Appearance**











## Size



# 5 color optional



# 2 type model optinal



Single pole model



Dual pole model

## Wiring way



Single pole model

#### **Circuit model:**



NO(Normal Open)



NC(Normal Close)



**Dual pole model** 

### **Circuit model:**



NO(Normal Open)



NC(Normal Close)

## **Welcome OEM**



How about other choice?