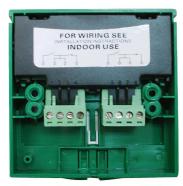

aterproof   | IP24D                                                      |
| Color        | Red, Green, White, Yellow, Blue(optional)                  |
| Working      | -30°C~70°C                                                 |
| temperature  |                                                            |
| Storage      | -10°C~50°C                                                 |
| temperature  |                                                            |
| Weight       | 110g/160g                                                  |

What features of EB-115 have?

# **Appearance**











## Size



# 5 color optional



# 2 type model optinal



Single pole model



Dual pole model

## Wiring way



Single pole model

#### **Circuit model:**



NO(Normal Open)



NC(Normal Close)



**Dual pole model** 

### **Circuit model:**



NO(Normal Open)



NC(Normal Close)

## **Welcome OEM**



How about other choice?