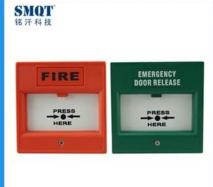

|
| Working      | -30°C~70°C                                                 |
| temperature  |                                                            |
| Storage      | -10°C~50°C                                                 |
| temperature  |                                                            |
| Weight       | 110g/160g                                                  |

What features of EB-115 have?

# **Appearance**











## Size



# 5 color optional



# 2 type model optinal



Single pole model



Dual pole model

## Wiring way



Single pole model

#### **Circuit model:**



NO(Normal Open)



NC(Normal Close)



**Dual pole model** 

### **Circuit model:**



NO(Normal Open)



NC(Normal Close)

## **Welcome OEM**



How about other choice?