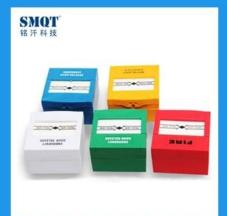

|
| Working      | -30°C~70°C                                                 |
| temperature  |                                                            |
| Storage      | -10°C~50°C                                                 |
| temperature  |                                                            |
| Weight       | 110g/160g                                                  |

What features of EB-115 have?

# **Appearance**











## Size



# 5 color optional



# 2 type model optinal



Single pole model



Dual pole model

## Wiring way



Single pole model

#### **Circuit model:**



NO(Normal Open)



NC(Normal Close)



**Dual pole model** 

### **Circuit model:**



NO(Normal Open)



NC(Normal Close)

## **Welcome OEM**



How about other choice?