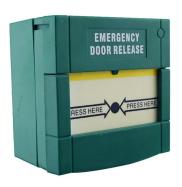

|
| Max Voltage  | 30V DC                                                     |
| Max Current  | 2A                                                         |
| Waterproof   | IP24D                                                      |
| Color        | Red, Green, White, Yellow, Blue(optional)                  |
| Working      | -30°C~70°C                                                 |
| temperature  |                                                            |
| Storage      | -10°C~50°C                                                 |
| temperature  |                                                            |
| Weight       | 110g/160g                                                  |

What features of EB-115 have?

# **Appearance**











## Size



# 5 color optional



# 2 type model optinal



Single pole model



Dual pole model

## Wiring way



Single pole model

#### **Circuit model:**



NO(Normal Open)



NC(Normal Close)



**Dual pole model** 

### **Circuit model:**



NO(Normal Open)



NC(Normal Close)

## **Welcome OEM**



How about other choice?