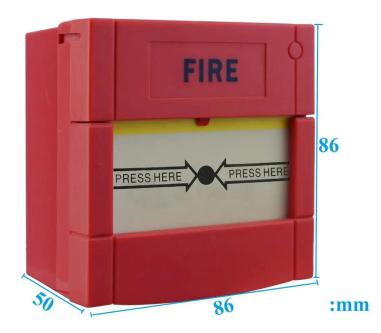

|
| Max Voltage  | 30V DC                                                     |
| Max Current  | 2A                                                         |
| Waterproof   | IP24D                                                      |
| Color        | Red, Green, White, Yellow, Blue(optional)                  |
| Working      | -30°C~70°C                                                 |
| temperature  |                                                            |
| Storage      | -10°C~50°C                                                 |
| temperature  |                                                            |
| Weight       | 110g/160g                                                  |

What features of EB-115 have?

# **Appearance**











## Size



# 5 color optional



# 2 type model optinal



Single pole model



Dual pole model

## Wiring way



Single pole model

#### **Circuit model:**



NO(Normal Open)



NC(Normal Close)



**Dual pole model** 

### **Circuit model:**



NO(Normal Open)



NC(Normal Close)

## **Welcome OEM**



How about other choice?