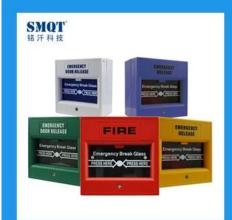

|
| Working      | -30°C~70°C                                                 |
| temperature  |                                                            |
| Storage      | -10°C~50°C                                                 |
| temperature  |                                                            |
| Weight       | 110g/160g                                                  |

What features of EB-115 have?

# **Appearance**











## Size



# 5 color optional



# 2 type model optinal



Single pole model



Dual pole model

## Wiring way



Single pole model

#### **Circuit model:**



NO(Normal Open)



NC(Normal Close)



**Dual pole model** 

### **Circuit model:**



NO(Normal Open)



NC(Normal Close)

## **Welcome OEM**



How about other choice?