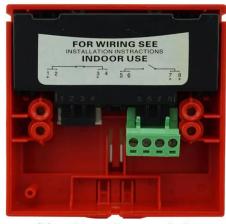

# 2 type model optinal

Single pole model

Dual pole model

## Wiring way

Single pole model