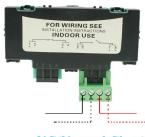

## Wiring way

Single pole model

#### **Circuit model:**

NO(Normal Open)

NC(Normal Close)

**Dual pole model** 