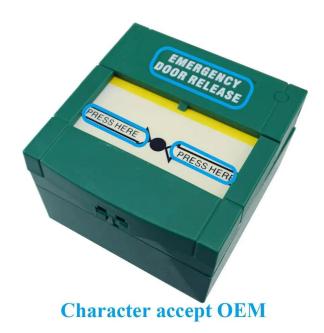

te, Yellow, Blue(optional)                  |
| Working      | -30°C~70°C                                                 |
| temperature  |                                                            |
| Storage      | -10°C~50°C                                                 |
| temperature  |                                                            |
| Weight       | 110g/160g                                                  |

What features of EB-115 have?

# **Appearance**











## Size



# 5 color optional



# 2 type model optinal



Single pole model



Dual pole model

## Wiring way



Single pole model

#### **Circuit model:**



NO(Normal Open)



NC(Normal Close)



**Dual pole model** 

### **Circuit model:**



NO(Normal Open)



NC(Normal Close)

## **Welcome OEM**



How about other choice?