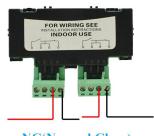

|
| Color        | Red, Green, White, Yellow, Blue(optional)                  |
| Working      | -30°C~70°C                                                 |
| temperature  |                                                            |
| Storage      | -10°C~50°C                                                 |
| temperature  |                                                            |
| Weight       | 110g/160g                                                  |

What features of EB-115 have?

# **Appearance**











## Size



# 5 color optional



# 2 type model optinal



Single pole model



Dual pole model

## Wiring way



Single pole model

#### **Circuit model:**



NO(Normal Open)



NC(Normal Close)



**Dual pole model** 

### **Circuit model:**



NO(Normal Open)



NC(Normal Close)

## **Welcome OEM**



How about other choice?