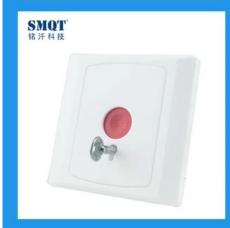

### **Emergency release button and call point for emergency exit**

| Parameter    |                                                            |
|--------------|------------------------------------------------------------|
| Product name | Emergency release button and call point for emergency exit |
| Model        | EB-115                                                     |
| Size         | 86*86*50(mm)                                               |
| Max Voltage  | 30V DC                                                     |
| Max Current  | 2A                                                         |
| Waterproof   | IP24D                                                      |
| Color        | Red, Green, White, Yellow, Blue(optional)                  |
| Working      | -30°C~70°C                                                 |
| temperature  |                                                            |
| Storage      | -10°C~50°C                                                 |
| temperature  |                                                            |
| Weight       | 110g/160g                                                  |

# 2 type model optinal

Single pole model

Dual pole model