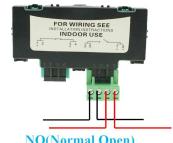

#### **Circuit model:**

NO(Normal Open)

NC(Normal Close)

**Dual pole model** 

### **Circuit model:**

NO(Normal Open)

NC(Normal Close)