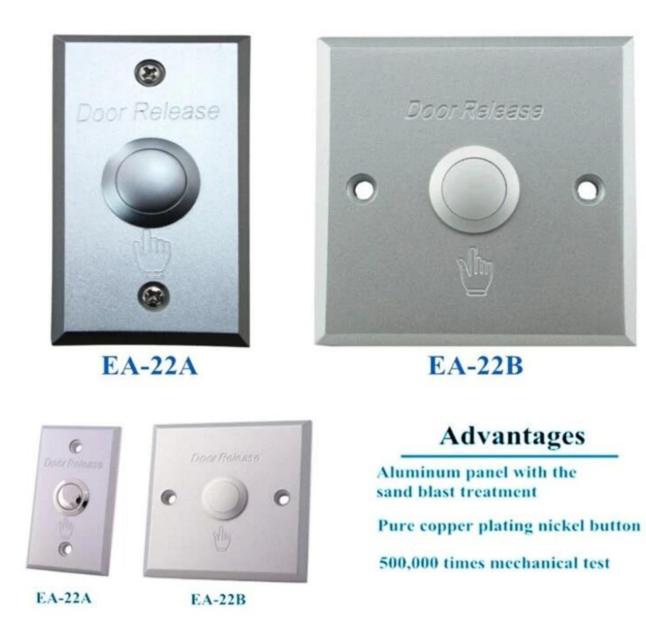

#### SMQT

| Product number         | EA-22A                                                | EA-22B                                            |
|------------------------|-------------------------------------------------------|---------------------------------------------------|
| Standard Structure     | Aluminum panels, metal buttons                        | Aluminum panels, metal buttons                    |
| Electrical Performance | Current maximum durability 3A36VDC                    | Current maximum durability 3A36VDC                |
| Durability test        | 500,000 times aging tested                            | 500,000 times aging tested                        |
| For Type               | Applicable hollow frames and submerged electrical box | Applicable hollow frames and submerged electrical |
|                        |                                                       | box                                               |
| Temperature            | -10 ~ + 55 °C                                         | -10 ~ + 55 °C                                     |
| Applicable humidity    | 0 to 95% (relative humidity)                          | 0 to 95% (relative humidity)                      |
| Panel Processing       | Aluminum panels sandblasted                           | Aluminum panels sandblasted                       |