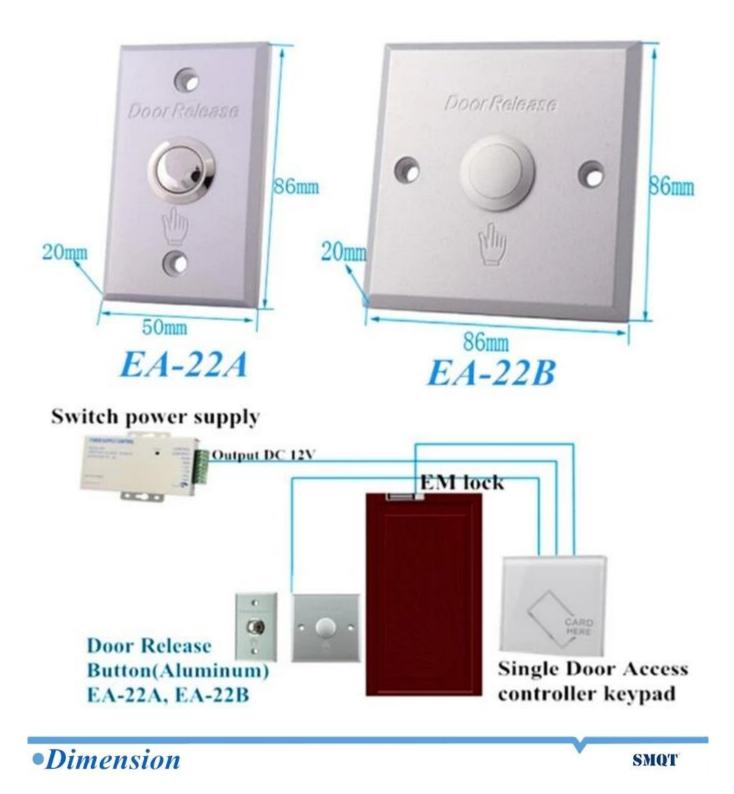

#### SMQT

| Product number         | EA-22A                                                | EA-22B                                            |
|------------------------|-------------------------------------------------------|---------------------------------------------------|
| Standard Structure     | Aluminum panels, metal buttons                        | Aluminum panels, metal buttons                    |
| Electrical Performance | Current maximum durability 3A36VDC                    | Current maximum durability 3A36VDC                |
| Durability test        | 500,000 times aging tested                            | 500,000 times aging tested                        |
| For Type               | Applicable hollow frames and submerged electrical box | Applicable hollow frames and submerged electrical |
|                        |                                                       | box                                               |
| Temperature            | -10 ~ + 55 °C                                         | -10 ~ + 55 °C                                     |
| Applicable humidity    | 0 to 95% (relative humidity)                          | 0 to 95% (relative humidity)                      |
| Panel Processing       | Aluminum panels sandblasted                           | Aluminum panels sandblasted                       |

### Introduction

Door lock release button with the material metal and stainless steel

push exit button for access control system.

SMQT

Installation

• Packaging & shipping