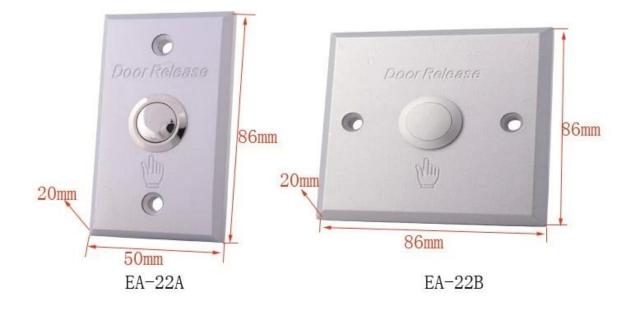

#### SMQT

| Product number         | EA-22A                                                | EA-22B                                            |
|------------------------|-------------------------------------------------------|---------------------------------------------------|
| Standard Structure     | Aluminum panels, metal buttons                        | Aluminum panels, metal buttons                    |
| Electrical Performance | Current maximum durability 3A36VDC                    | Current maximum durability 3A36VDC                |
| Durability test        | 500,000 times aging tested                            | 500,000 times aging tested                        |
| For Type               | Applicable hollow frames and submerged electrical box | Applicable hollow frames and submerged electrical |
|                        |                                                       | box                                               |
| Temperature            | -10 ~ + 55 °C                                         | -10 ~ + 55 °C                                     |
| Applicable humidity    | 0 to 95% (relative humidity)                          | 0 to 95% (relative humidity)                      |
| Panel Processing       | Aluminum panels sandblasted                           | Aluminum panels sandblasted                       |