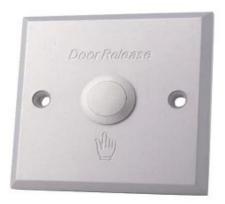

### Introduction

Door lock release button with the material metal and stainless steel

push exit button for access control system.

SMQT

Installation

• Packaging & shipping