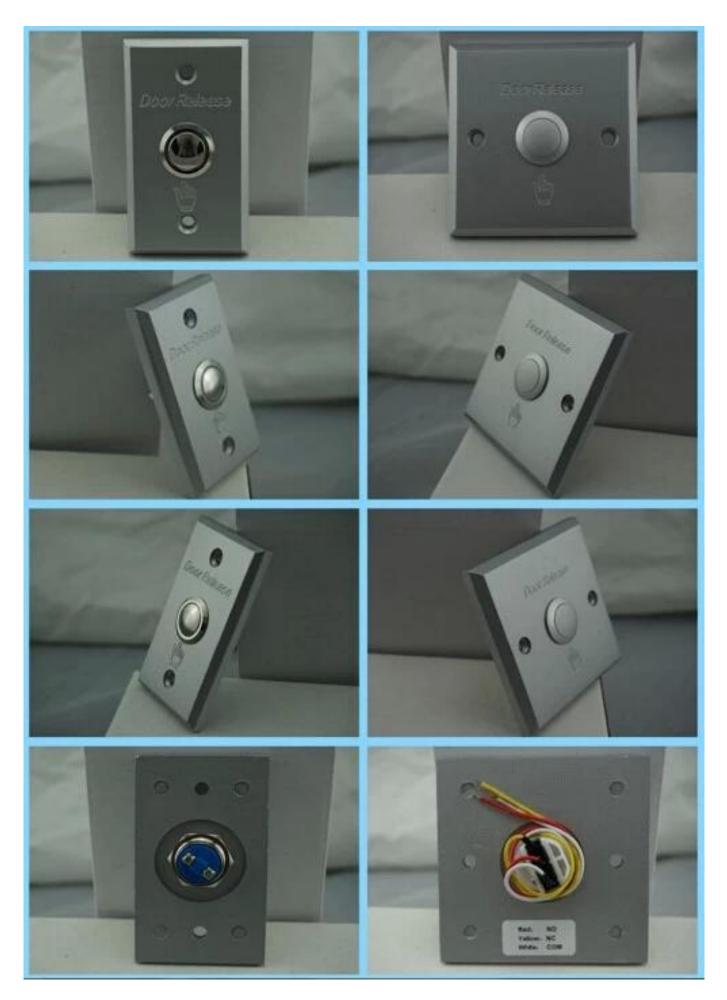

### Introduction

Door lock release button with the material metal and stainless steel

push exit button for access control system.

SMQT

Installation

• Packaging & shipping

# • Office show

SMQT