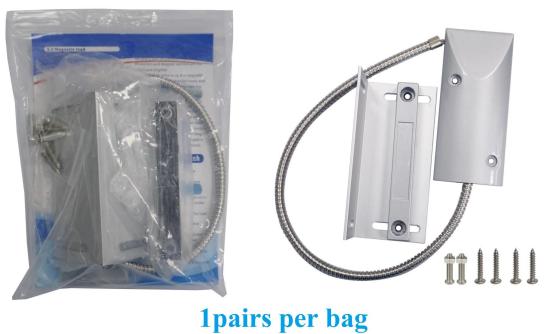

07*50*50(mm) |
| Feature:           | Shutter door usage                                                             |
| Suitable for:      | All kinds of door access control system and burglar alarm system               |
| Material:          | Alloy-zn housing+ PCB board+Reed switch                                        |
| Housing color:     | Silver                                                                         |

| Weight:   | 1 pairs per bag, per bag weight 0.3kg |
|-----------|---------------------------------------|
| Warranty: | 2 years warranty                      |
| OEM:      | Welcome OEM                           |

#### What features EB-137F's have?

## **Apperance**



### **Size**





### NC mode working principle



#### **Installation**



### **Packaging**



#### **HOW ABOUT OTHER CHOICE?**



#### **SMQT** show







**Team** Factory









Certificate