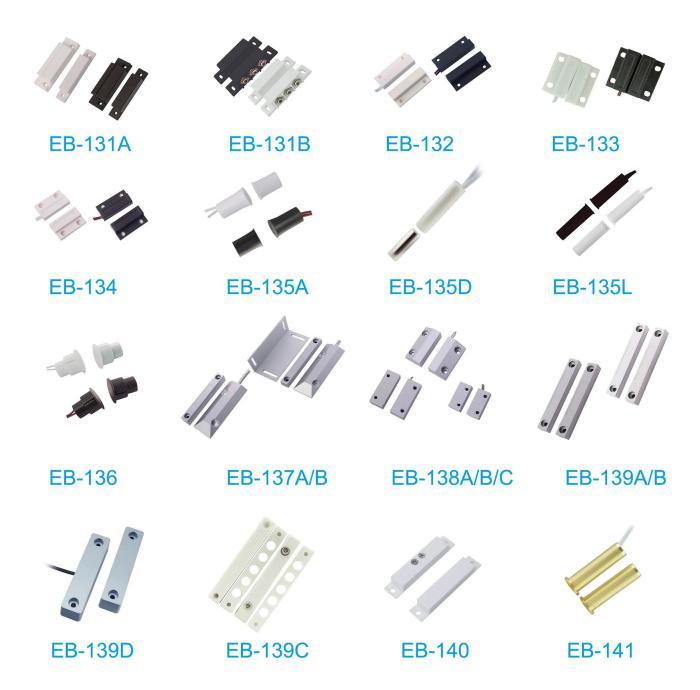

| Shutter door usage                                                             |
| Suitable for:      | All kinds of door access control system and burglar alarm system               |
| Material:          | Alloy-zn housing+ PCB board+Reed switch                                        |
| Housing color:     | Silver                                                                         |

| Weight:   | 1 pairs per bag, per bag weight 0.3kg |
|-----------|---------------------------------------|
| Warranty: | 2 years warranty                      |
| OEM:      | Welcome OEM                           |

#### What features EB-137F's have?

## **Apperance**



### **Size**





### NC mode working principle



#### **Installation**



### **Packaging**



#### **HOW ABOUT OTHER CHOICE?**



#### **SMQT** show







**Team** Factory









Certificate