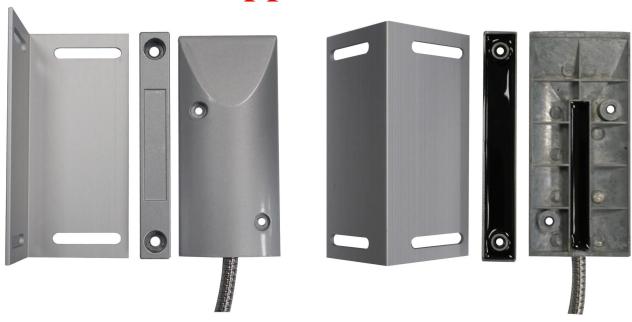

|
| Size:              | Reed part:105*47.5*9.5(mm) Magnet part:105*15.7*15(mm) L bracket:107*50*50(mm) |
| Feature:           | Shutter door usage                                                             |
| Suitable for:      | All kinds of door access control system and burglar alarm system               |
| Material:          | Alloy-zn housing+ PCB board+Reed switch                                        |
| Housing color:     | Silver                                                                         |

| Weight:   | 1 pairs per bag, per bag weight 0.3kg |
|-----------|---------------------------------------|
| Warranty: | 2 years warranty                      |
| OEM:      | Welcome OEM                           |

#### What features EB-137F's have?

## **Apperance**



### **Size**





### NC mode working principle



#### **Installation**



### **Packaging**



#### **HOW ABOUT OTHER CHOICE?**



#### **SMQT** show







**Team** Factory









Certificate