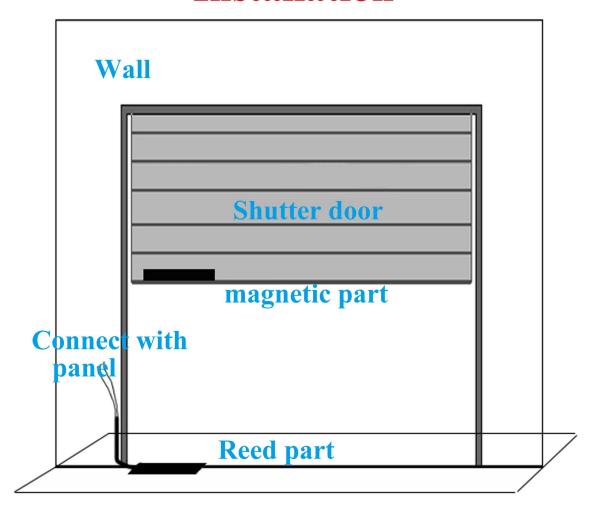

.7*15(mm) L bracket:107*50*50(mm) |
| Feature:           | Shutter door usage                                                             |
| Suitable for:      | All kinds of door access control system and burglar alarm system               |
| Material:          | Alloy-zn housing+ PCB board+Reed switch                                        |
| Housing color:     | Silver                                                                         |

| Weight:   | 1 pairs per bag, per bag weight 0.3kg |
|-----------|---------------------------------------|
| Warranty: | 2 years warranty                      |
| OEM:      | Welcome OEM                           |

#### What features EB-137F's have?

## **Apperance**



### **Size**





### NC mode working principle



#### **Installation**



### **Packaging**



#### **HOW ABOUT OTHER CHOICE?**



#### **SMQT** show







**Team** Factory









Certificate