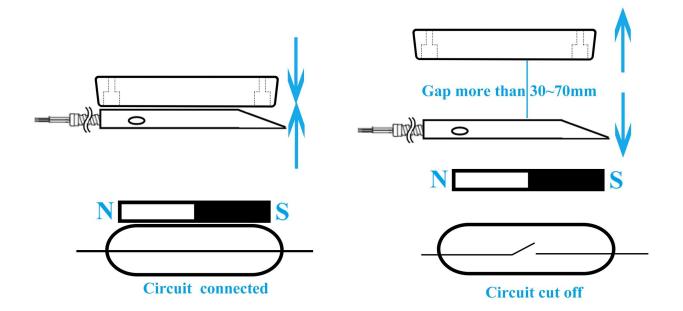

.5(mm) Magnet part:105*15.7*15(mm) L bracket:107*50*50(mm) |
| Feature:           | Shutter door usage                                                             |
| Suitable for:      | All kinds of door access control system and burglar alarm system               |
| Material:          | Alloy-zn housing+ PCB board+Reed switch                                        |
| Housing color:     | Silver                                                                         |

| Weight:   | 1 pairs per bag, per bag weight 0.3kg |
|-----------|---------------------------------------|
| Warranty: | 2 years warranty                      |
| OEM:      | Welcome OEM                           |

#### What features EB-137F's have?

## **Apperance**



### **Size**





### NC mode working principle



#### **Installation**



### **Packaging**



#### **HOW ABOUT OTHER CHOICE?**



#### **SMQT** show







**Team** Factory









Certificate