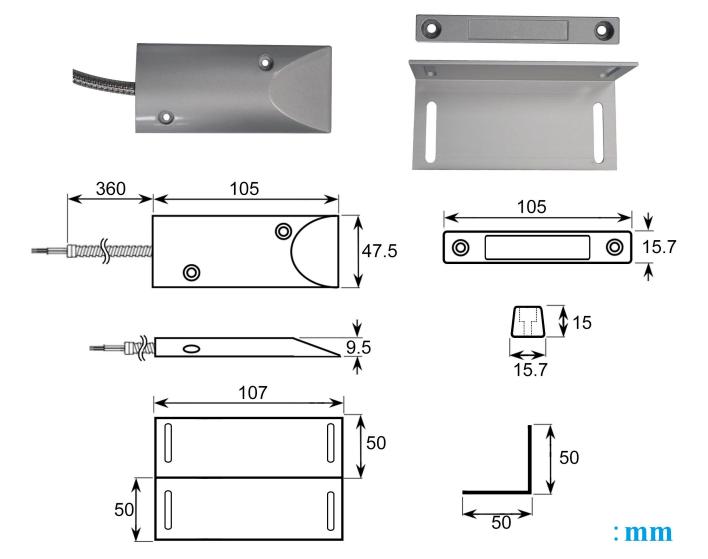

### **Size**

#### **EB-137F'S MAIN PARAMETER**

| Due de et Neue     | CMOT we also all all and an atilia and at a sure                               |
|--------------------|--------------------------------------------------------------------------------|
| Product Name:      | SMQT meta shell magnetic contact sensor                                        |
| Model number:      | EB-137F                                                                        |
| Working voltage:   | Max DC 100                                                                     |
| Working current:   | Max 0.5A                                                                       |
| Power consumption: | 10W                                                                            |
| Mode:              | NC(Normally closed)/ NO(Normally open)                                         |
| Induction gap:     | 30~70mm                                                                        |
| Size:              | Reed part:105*47.5*9.5(mm) Magnet part:105*15.7*15(mm) L bracket:107*50*50(mm) |
| Feature:           | Shutter door usage                                                             |
| Suitable for:      | All kinds of door access control system and burglar alarm system               |
| Material:          | Alloy-zn housing+ PCB board+Reed switch                                        |
| Housing color:     | Silver                                                                         |