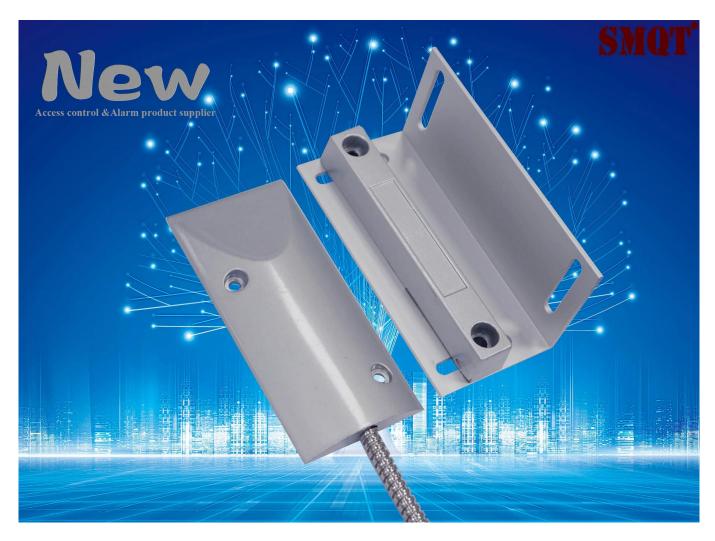

# Factory Wholesale Access Control Alarm system Overhead Magnetic Sensor Zinc Alloy Material with L bracket

#### **EB-137F'S MAIN PARAMETER**

| Due de et Neue     | CMOT we also all all and an atilia and at a sure                               |
|--------------------|--------------------------------------------------------------------------------|
| Product Name:      | SMQT meta shell magnetic contact sensor                                        |
| Model number:      | EB-137F                                                                        |
| Working voltage:   | Max DC 100                                                                     |
| Working current:   | Max 0.5A                                                                       |
| Power consumption: | 10W                                                                            |
| Mode:              | NC(Normally closed)/ NO(Normally open)                                         |
| Induction gap:     | 30~70mm                                                                        |
| Size:              | Reed part:105*47.5*9.5(mm) Magnet part:105*15.7*15(mm) L bracket:107*50*50(mm) |
| Feature:           | Shutter door usage                                                             |
| Suitable for:      | All kinds of door access control system and burglar alarm system               |
| Material:          | Alloy-zn housing+ PCB board+Reed switch                                        |
| Housing color:     | Silver                                                                         |