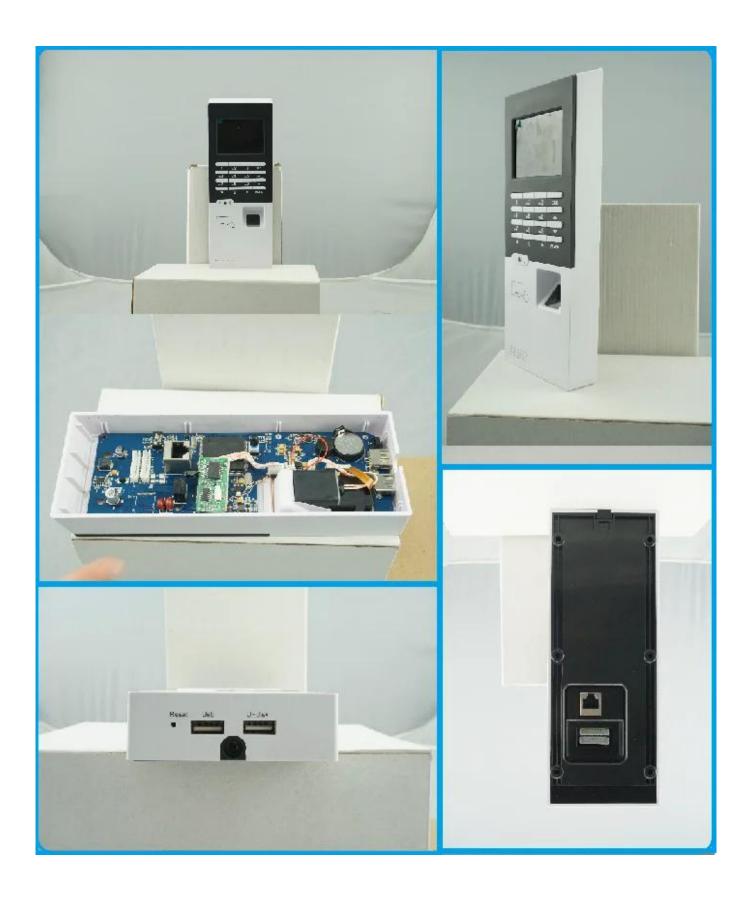

Fingerprint Capacity: | 3000(10000/30000/50000<br>are customrized)        | Transaction Capacity:  | 80000/120000/300000              |
| Communication Format: | RS485,TCP/IP, USB,USB<br>driver                   | Verification Mode:     | fingerprint, RFID card, password |
| Language:             | English, Chinese, etc.                            | Dimension:             | 220mm*80mm*26mm                  |
| Working voltage:      | 5VDC                                              | Authentication method: | fingerprint, password, card      |
| Size:                 | 175mm*120mm*30mm                                  | User capacity:         | 1000 fingerprint +1000 password  |

## What Features of our fingerprint reader?

# Wiring diagram(accesss control):



#### **IN-KIND SHOOTING**



#### **SHOW CASE**



## **OFFICE SHOW**













## **CUSTOMER**











## **EXHIBITION**



#### **CERTIFICATE**



#### **HOW TO COOPERATION**



| Trade terms:   | EXW                                                     |  |
|----------------|---------------------------------------------------------|--|
| Payment terms: | T/T, Western union, Paypal etc                          |  |
| Delivery time: | Normal order within 7 days, bulk order 10-15days        |  |
| Packing:       | Neutral paper box and paper carton                      |  |
| Shipping:      | Express company or by sea, by air or appointed by buyer |  |