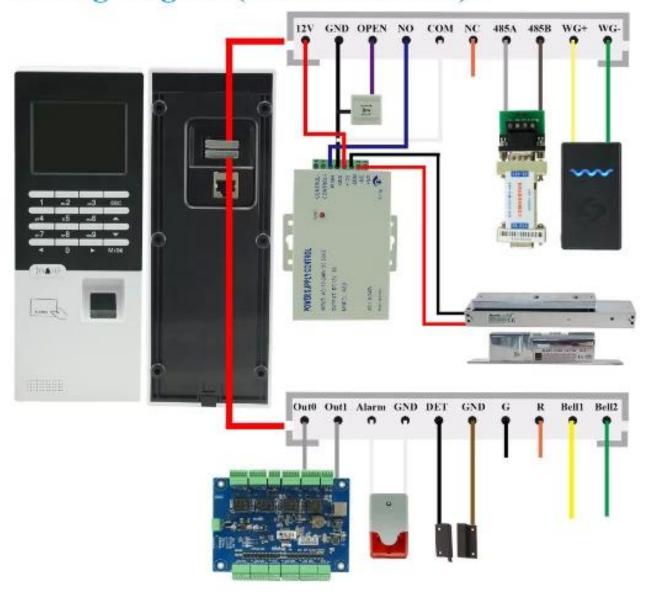

|
| Fingerprint Capacity: | 3000(10000/30000/50000<br>are customrized)        | Transaction Capacity:  | 80000/120000/300000              |
| Communication Format: | RS485,TCP/IP, USB,USB<br>driver                   | Verification Mode:     | fingerprint, RFID card, password |
| Language:             | English, Chinese, etc.                            | Dimension:             | 220mm*80mm*26mm                  |
| Working voltage:      | 5VDC                                              | Authentication method: | fingerprint, password, card      |
| Size:                 | 175mm*120mm*30mm                                  | User capacity:         | 1000 fingerprint +1000 password  |

## What Features of our fingerprint reader?

# Wiring diagram(accesss control):



#### **IN-KIND SHOOTING**



#### **SHOW CASE**



## **OFFICE SHOW**













## **CUSTOMER**











## **EXHIBITION**



#### **CERTIFICATE**



#### **HOW TO COOPERATION**



| Trade terms:   | EXW                                                     |  |
|----------------|---------------------------------------------------------|--|
| Payment terms: | T/T, Western union, Paypal etc                          |  |
| Delivery time: | Normal order within 7 days, bulk order 10-15days        |  |
| Packing:       | Neutral paper box and paper carton                      |  |
| Shipping:      | Express company or by sea, by air or appointed by buyer |  |