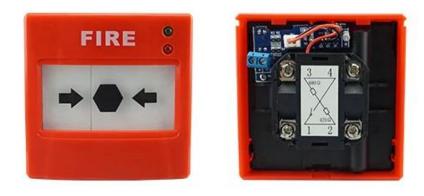

r | Green LED                                          |
| Alarm Indicator | Red LED                                            |
| Working         | -10°C to 55°C                                      |
| Temperature     |                                                    |
| Color           | Red,Green(Color can be OEM)                        |

## What's the features of our Key Reset ABS Fireproof Panic Button ?



Key Reset Emergency Button Door Release Call Button

Power Indicator: Green LED.Alarm Indicator: Red LED

2 years quality warranty, welcome to do OEM and ODM

Suitable for Fire alarm,home alarm,access control system

ABS fireproof material, notice letters on front panel can be OEM

#### **IN-KIND SHOOTING**

### **APPLICATION**







# Fire Alarm Key Reset Emergency Button



# Unlock Method



# Activation test and reset



#### **SHOW CASES**



#### **OFFICE SHOW**



#### **CUSTOMERS**





#### **EXHIBITION**



CERTIFICATION



#### **HOW TO COOPERATE**



FAQ

#### Q:Can I have a sample order?

A:Yes, we are willing to offer trial sample order to you for quality test. Mixed samples are acceptable.

#### Q:What is the lead time?

A:Sample needs 1-3 working days, mass production time needs 10-15 working days.

#### **Q:What is your MOQ?**

A:No MOQ limit.The more quantity the more discounts.

Q:How do you ship the goods and how long does it take arrive?

A:The sample will be sent to you by optional shipping service (couriers, air, and sea),or appointed by buyer,7-15 days.

Q:How will we proceed the order if I have logo to print?

A:Firstly, we will prepa