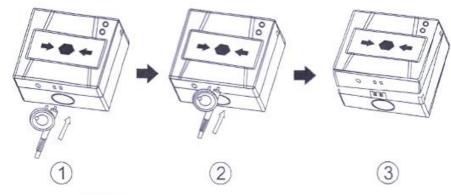

|
| Alarm Indicator | Red LED                                            |
| Working         | -10°C to 55°C                                      |
| Temperature     |                                                    |
| Color           | Red,Green(Color can be OEM)                        |

## What's the features of our Key Reset ABS Fireproof Panic Button ?



Key Reset Emergency Button Door Release Call Button

Power Indicator: Green LED.Alarm Indicator: Red LED

2 years quality warranty, welcome to do OEM and ODM

Suitable for Fire alarm,home alarm,access control system

ABS fireproof material, notice letters on front panel can be OEM

#### **IN-KIND SHOOTING**

### **APPLICATION**







# Fire Alarm Key Reset Emergency Button



# Unlock Method



# Activation test and reset



#### **SHOW CASES**



#### **OFFICE SHOW**



#### **CUSTOMERS**





#### **EXHIBITION**



CERTIFICATION



#### **HOW TO COOPERATE**



FAQ

#### Q:Can I have a sample order?

A:Yes, we are willing to offer trial sample order to you for quality test. Mixed samples are acceptable.

#### Q:What is the lead time?

A:Sample needs 1-3 working days, mass production time needs 10-15 working days.

#### **Q:What is your MOQ?**

A:No MOQ limit.The more quantity the more discounts.

Q:How do you ship the goods and how long does it take arrive?

A:The sample will be sent to you by optional shipping service (couriers, air, and sea),or appointed by buyer,7-15 days.

Q:How will we proceed the order if I have logo to print?

A:Firstly, we will prepare artwork for visu