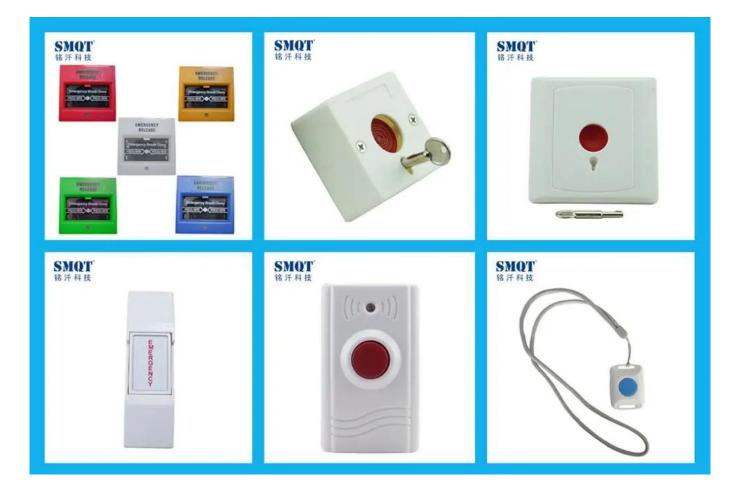

## What's the features of our Key Reset ABS Fireproof Panic Button ?

Key Reset Emergency Button Door Release Call Button

Power Indicator: Green LED.Alarm Indicator: Red LED

2 years quality warranty, welcome to do OEM and ODM

Suitable for Fire alarm,home alarm,access control system

ABS fireproof material, notice letters on front panel can be OEM

# Fire Alarm Key Reset Emergency Button