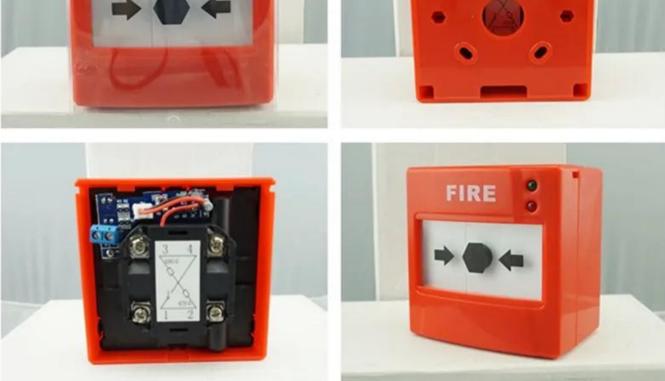

|
| Power Indicator | Green LED                                          |
| Alarm Indicator | Red LED                                            |
| Working         | -10°C to 55°C                                      |
| Temperature     |                                                    |
| Color           | Red,Green(Color can be OEM)                        |

## What's the features of our Key Reset ABS Fireproof Panic Button ?



Key Reset Emergency Button Door Release Call Button

Power Indicator: Green LED.Alarm Indicator: Red LED

2 years quality warranty, welcome to do OEM and ODM

Suitable for Fire alarm,home alarm,access control system

ABS fireproof material, notice letters on front panel can be OEM

#### **IN-KIND SHOOTING**

### **APPLICATION**







# Fire Alarm Key Reset Emergency Button



# Unlock Method



# Activation test and reset



#### **SHOW CASES**



#### **OFFICE SHOW**



#### **CUSTOMERS**





#### **EXHIBITION**



CERTIFICATION



#### **HOW TO COOPERATE**



FAQ

#### Q:Can I have a sample order?

A:Yes, we are willing to offer trial sample order to you for quality test. Mixed samples are acceptable.

#### Q:What is the lead time?

A:Sample needs 1-3 working days, mass production time needs 10-15 working days.

#### **Q:What is your MOQ?**

A:No MOQ limit.The more quantity the more discounts.

Q:How do you ship the goods and how long does it take arrive?

A:The sample will be sent to you by optional shipping service (couriers, air, and sea),or appointed by buyer,7-15 days.

Q:How will we proceed the order if I