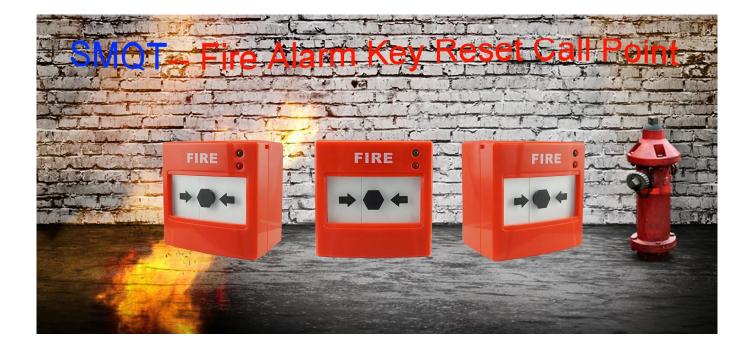

# Fire Alarm Key Reset Emergency Button

Suitable for Fire alarm,home alarm,access control system

ABS fireproof material, notice letters on front panel can be OEM