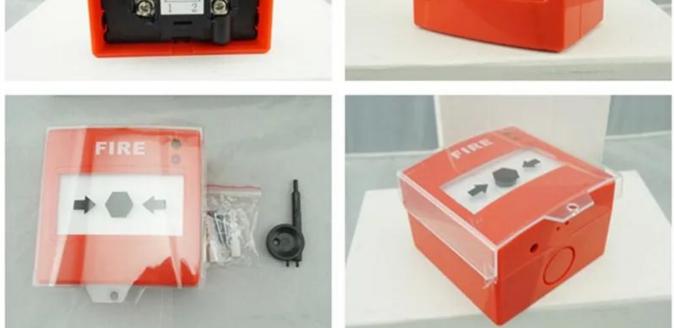

|
| Power Indicator | Green LED                                          |
| Alarm Indicator | Red LED                                            |
| Working         | -10°C to 55°C                                      |
| Temperature     |                                                    |
| Color           | Red,Green(Color can be OEM)                        |

## What's the features of our Key Reset ABS Fireproof Panic Button ?



Key Reset Emergency Button Door Release Call Button

Power Indicator: Green LED.Alarm Indicator: Red LED

2 years quality warranty, welcome to do OEM and ODM

Suitable for Fire alarm,home alarm,access control system

ABS fireproof material, notice letters on front panel can be OEM

#### **IN-KIND SHOOTING**

### **APPLICATION**







# Fire Alarm Key Reset Emergency Button



# Unlock Method



# Activation test and reset



#### **SHOW CASES**



#### **OFFICE SHOW**



#### **CUSTOMERS**





#### **EXHIBITION**



CERTIFICATION



#### **HOW TO COOPERATE**



FAQ

#### Q:Can I have a sample order?

A:Yes, we are willing to offer trial sample order to you for quality test. Mixed samples are acceptable.

#### Q:What is the lead time?

A:Sample needs 1-3 working days, mass production time needs 10-15 working days.

#### **Q:What is your MOQ?**

A:No MOQ limit.The more quantity the more discounts.

Q:How do you ship the goods and how long does it take arrive?

A:The sample will be sent to you by optional shipping service (couriers, air, and sea),or appointed by buyer,7-15 days.

Q:How will we proceed the order if