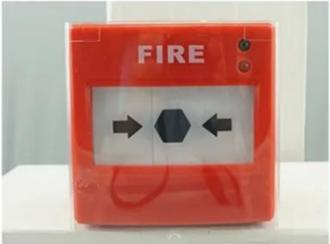

|
| Power Indicator | Green LED                                          |
| Alarm Indicator | Red LED                                            |
| Working         | -10°C to 55°C                                      |
| Temperature     |                                                    |
| Color           | Red,Green(Color can be OEM)                        |

## What's the features of our Key Reset ABS Fireproof Panic Button ?



Key Reset Emergency Button Door Release Call Button

Power Indicator: Green LED.Alarm Indicator: Red LED

2 years quality warranty, welcome to do OEM and ODM

Suitable for Fire alarm,home alarm,access control system

ABS fireproof material, notice letters on front panel can be OEM

#### **IN-KIND SHOOTING**

### **APPLICATION**







# Fire Alarm Key Reset Emergency Button



# Unlock Method



# Activation test and reset



#### **SHOW CASES**



#### **OFFICE SHOW**



#### **CUSTOMERS**





#### **EXHIBITION**



CERTIFICATION



#### **HOW TO COOPERATE**



FAQ

#### Q:Can I have a sample order?

A:Yes, we are willing to offer trial sample order to you for quality test. Mixed samples are acceptable.

#### Q:What is the lead time?

A:Sample needs 1-3 working days, mass production time needs 10-15 working days.

#### **Q:What is your MOQ?**

A:No MOQ limit.The more quantity the more discounts.

Q:How do you ship the goods and how long does it take arrive?

A:The sample will be sent to you by optional shipping service (couriers, air, and sea),or appointed by buyer,7-15 days.

Q:How will we proceed the order if I ha