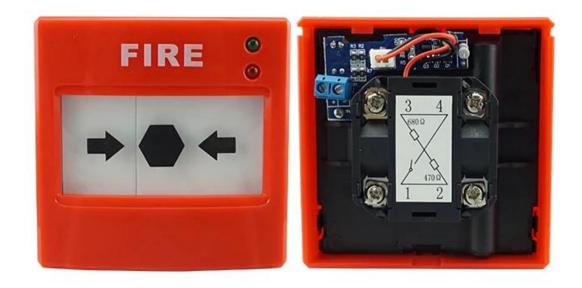

#### **IN-KIND SHOOTING**

# Fire Alarm Key Reset ABS Fireproof Emergency Panic Button

| Specification   |                                                    |
|-----------------|----------------------------------------------------|
| Product name    | Fire Alarm Key Reset ABS Fireproof Emergency Panic |
|                 | Button                                             |
| Demension       | 86mm*86mm*60mm                                     |
| Working Voltage | 12V DC                                             |
| Standby Current | ≤330uA                                             |
| Alarm Current   | ≤17.5mA                                            |
| Power Indicator | Green LED                                          |
| Alarm Indicator | Red LED                                            |
| Working         | -10°C to 55°C                                      |
| Temperature     |                                                    |
| Color           | Red,Green(Color can be OEM)                        |