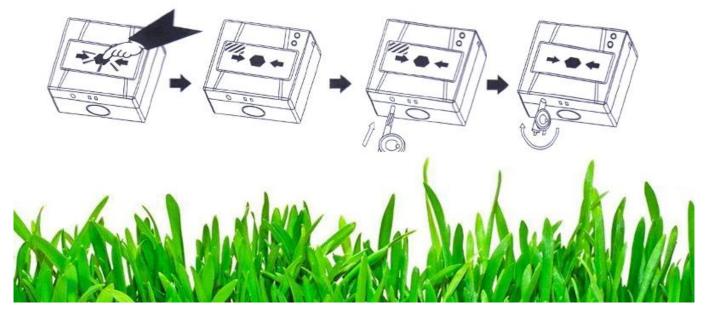

|
| Alarm Indicator | Red LED                                            |
| Working         | -10°C to 55°C                                      |
| Temperature     |                                                    |
| Color           | Red,Green(Color can be OEM)                        |

## What's the features of our Key Reset ABS Fireproof Panic Button ?



Key Reset Emergency Button Door Release Call Button

Power Indicator: Green LED.Alarm Indicator: Red LED

2 years quality warranty, welcome to do OEM and ODM

Suitable for Fire alarm,home alarm,access control system

ABS fireproof material, notice letters on front panel can be OEM

#### **IN-KIND SHOOTING**

### **APPLICATION**







# Fire Alarm Key Reset Emergency Button



# Unlock Method



# Activation test and reset



#### **SHOW CASES**



#### **OFFICE SHOW**



#### **CUSTOMERS**





#### **EXHIBITION**



CERTIFICATION



#### **HOW TO COOPERATE**



FAQ

#### Q:Can I have a sample order?

A:Yes, we are willing to offer trial sample order to you for quality test. Mixed samples are acceptable.

#### Q:What is the lead time?

A:Sample needs 1-3 working days, mass production time needs 10-15 working days.

#### **Q:What is your MOQ?**

A:No MOQ limit.The more quantity the more discounts.

Q:How do you ship the goods and how long does it take arrive?

A:The sample will be sent to you by optional shipping service (couriers, air, and sea),or appointed by buyer,7-15 days.

Q:How will we proceed the order if I have logo to print?

A:Firstly, we will prepare artwork for visual confirmation. If the color a