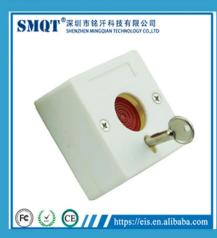

,

power distribution rooms and ships..

What features of Fire alarm system accessories wired temperature change detecting heat detector EB-118?



- 1.Wired heat detector
- 2.DC 9V~12V Power supply, current 20~50mA
- 3.Alarm temperature 70°C
- 4.Buzzer sound level 85dB
- 5.2 years warranty , welcome OEM

# WHAT IS THE EB-118 LOOK LIKE?



# **HOW TO USE EB-118?**







This product is particularly suitable for the occurrence of fire when there is a sharp temperature rise of the place, with the s moke detector with the use of more reliable detection of fire, reduce losses. Applicable to Hotels, Restaurants, Office buildings, Teaching buildings, Banks, Warehouses, Libraries, Computer rooms, Power distribution rooms and Ships and other places.

#### **HOW ABOUT OTHER CHOICE?**



















#### **HOW ABOUT OUR COMPANY?**













### **CUSTOMER**













#### **EXHIBITION**



#### **CERTIFICATE**



#### **HOW TO COPERATION?**



#### PACKAGING & SHIPPING

Detection+Packing+Sealing+Fnishing+International Express



















## **FAQ**

A:Yes, we are willing to offer trial sample order to you for quality test. Mixed samples areacceptable.

Q:What is the lead time?

A:Sample needs 1-3 working days, mass production time needs 10-15 working days.

Q:What is your MOQ?

A:No MOQ limit, the more quantity the more discounts.

Q:How do you ship the goods and how long does it take arrive?

A:The sample will be sent to you by optional shipping service (couriers, air, and sea),or appointed by buyer,7-15 days.

Q:How will we proceed the order if I have logo to prin