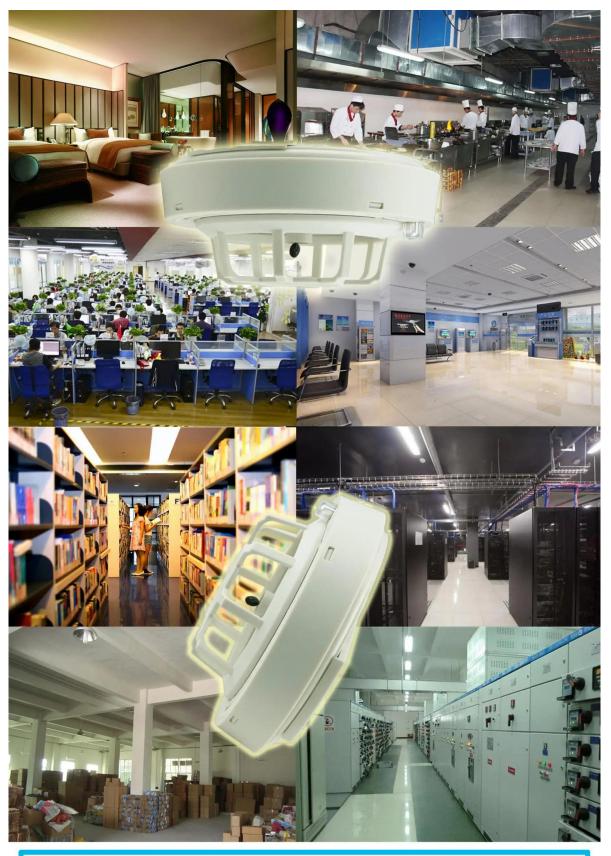

#### **Features**

- 1. This product is particularly suitable for the occurrence of fire when there is a sharp temperature rise of the place, with the smoke detector with the use of more reliable detection of fire, reduce losses.
- 2. The detector is novel in structure, beautiful in appearance, stable in performance and resistant to moisture. It is suitable for hotels, restaurants, office buildings, teaching buildings, banks, warehouses, libraries, computer rooms,

power distribution rooms and ships..

What features of Fire alarm system accessories wired temperature change detecting heat detector EB-118?

- 1.Wired heat detector
- 2.DC 9V~12V Power supply, current 20~50mA
- 3.Alarm temperature 70°C
- 4.Buzzer sound level 85dB
- 5.2 years warranty , welcome OEM

# **HOW TO USE EB-118?**

This product is particularly suitable for the occurrence of fire when there is a sharp temperature rise of the place, with the s moke detector with the use of more reliable detection of fire, reduce losses. Applicable to Hotels, Restaurants, Office buildings, Teaching buildings, Banks, Warehouses, Libraries, Computer rooms, Power distribution rooms and Ships and other places.