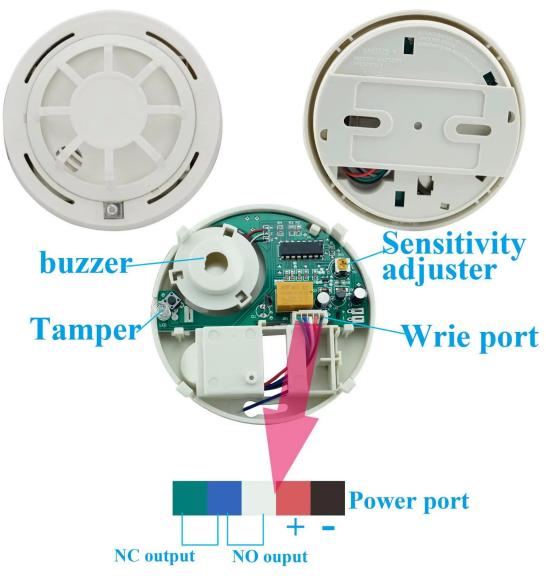

# WHAT IS THE EB-118 LOOK LIKE?

# **HOW TO USE EB-118?**

This product is particularly suitable for the occurrence of fire when there is a sharp temperature rise of the place, with the s moke detector with the use of more reliable detection of fire, reduce losses. Applicable to Hotels, Restaurants, Office buildings, Teaching buildings, Banks, Warehouses, Libraries, Computer rooms, Power distribution rooms and Ships and other places.