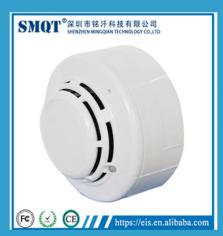

mputer rooms,

power distribution rooms and ships..

What features of Fire alarm system accessories wired temperature change detecting heat detector EB-118?



- 1.Wired heat detector
- 2.DC 9V~12V Power supply, current 20~50mA
- 3.Alarm temperature 70°C
- 4.Buzzer sound level 85dB
- 5.2 years warranty , welcome OEM

# WHAT IS THE EB-118 LOOK LIKE?



# **HOW TO USE EB-118?**







This product is particularly suitable for the occurrence of fire when there is a sharp temperature rise of the place, with the s moke detector with the use of more reliable detection of fire, reduce losses. Applicable to Hotels, Restaurants, Office buildings, Teaching buildings, Banks, Warehouses, Libraries, Computer rooms, Power distribution rooms and Ships and other places.

#### **HOW ABOUT OTHER CHOICE?**



















#### **HOW ABOUT OUR COMPANY?**













### **CUSTOMER**













#### **EXHIBITION**



#### **CERTIFICATE**



#### **HOW TO COPERATION?**



#### PACKAGING & SHIPPING

Detection+Packing+Sealing+Fnishing+International Express



















## **FAQ**

A:Yes, we are willing to offer trial sample order to you for quality test. Mixed samples areacceptable.

Q:What is the lead time?

A:Sample needs 1-3 working days, mass production time needs 10-15 working days.

Q:What is your MOQ?

A:No MOQ limit, the more quantity the more discounts.

Q:How do you ship the goods and how long does it take arrive?

A:The sample will be sent to you by optional shipping service (couriers, air, and sea),or appointed by buyer,7-15 days.

Q:How will we proceed the order if I have