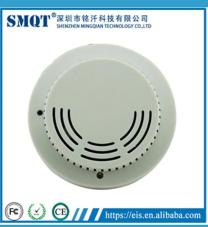

uter rooms,

power distribution rooms and ships..

What features of Fire alarm system accessories wired temperature change detecting heat detector EB-118?



- 1.Wired heat detector
- 2.DC 9V~12V Power supply, current 20~50mA
- 3.Alarm temperature 70°C
- 4.Buzzer sound level 85dB
- 5.2 years warranty , welcome OEM

# WHAT IS THE EB-118 LOOK LIKE?



# **HOW TO USE EB-118?**







This product is particularly suitable for the occurrence of fire when there is a sharp temperature rise of the place, with the s moke detector with the use of more reliable detection of fire, reduce losses. Applicable to Hotels, Restaurants, Office buildings, Teaching buildings, Banks, Warehouses, Libraries, Computer rooms, Power distribution rooms and Ships and other places.

#### **HOW ABOUT OTHER CHOICE?**



















#### **HOW ABOUT OUR COMPANY?**













### **CUSTOMER**













#### **EXHIBITION**



#### **CERTIFICATE**



#### **HOW TO COPERATION?**



#### PACKAGING & SHIPPING

Detection+Packing+Sealing+Fnishing+International Express



















## **FAQ**

A:Yes, we are willing to offer trial sample order to you for quality test. Mixed samples areacceptable.

Q:What is the lead time?

A:Sample needs 1-3 working days, mass production time needs 10-15 working days.

Q:What is your MOQ?

A:No MOQ limit, the more quantity the more discounts.

Q:How do you ship the goods and how long does it take arrive?

A:The sample will be sent to you by optional shipping service (couriers, air, and sea),or appointed by buyer,7-15 days.

Q:How will we proceed the order if I have lo