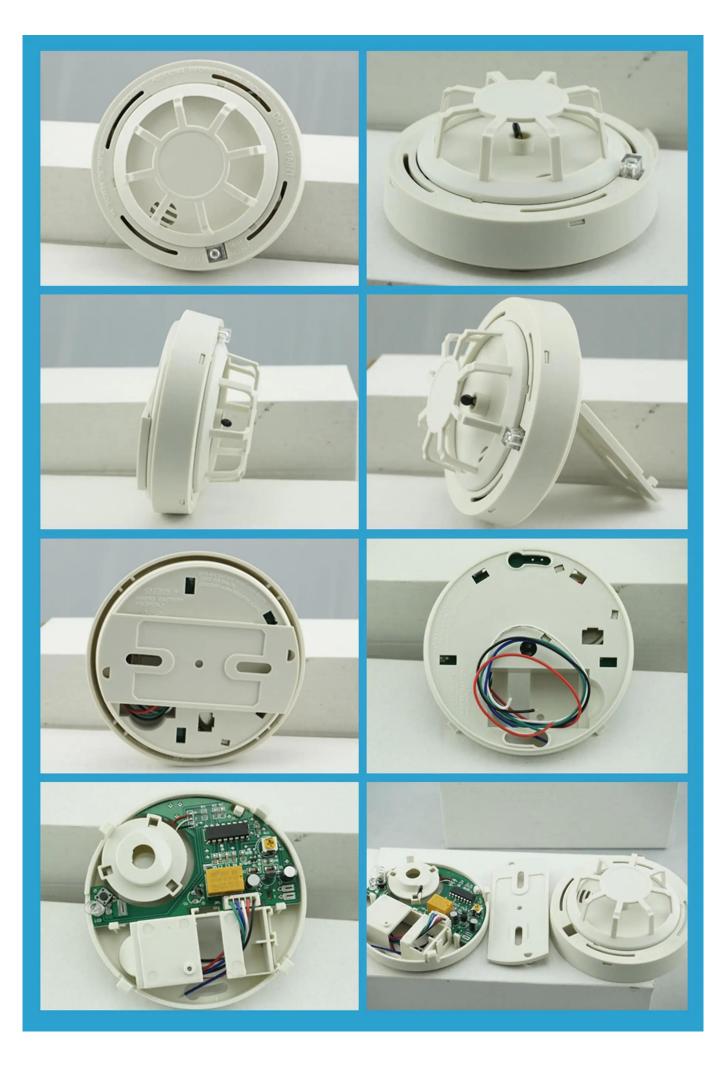

Features**

- 1. This product is particularly suitable for the occurrence of fire when there is a sharp temperature rise of the place, with the smoke detector with the use of more reliable detection of fire, reduce losses.
- 2. The detector is novel in structure, beautiful in appearance, stable in performance and resistant to moisture. It is suitable for hotels, restaurants, office buildings, teaching buildings, banks, warehouses, libraries, computer rooms,

power distribution rooms and ships..

What features of Fire alarm system accessories wired temperature change detecting heat detector EB-118?



- 1.Wired heat detector
- 2.DC 9V~12V Power supply, current 20~50mA
- 3.Alarm temperature 70°C
- 4.Buzzer sound level 85dB
- 5.2 years warranty , welcome OEM

# WHAT IS THE EB-118 LOOK LIKE?



# **HOW TO USE EB-118?**







This product is particularly suitable for the occurrence of fire when there is a sharp temperature rise of the place, with the s moke detector with the use of more reliable detection of fire, reduce losses. Applicable to Hotels, Restaurants, Office buildings, Teaching buildings, Banks, Warehouses, Libraries, Computer rooms, Power distribution rooms and Ships and other places.

#### **HOW ABOUT OTHER CHOICE?**



















#### **HOW ABOUT OUR COMPANY?**













### **CUSTOMER**













#### **EXHIBITION**



#### **CERTIFICATE**



#### **HOW TO COPERATION?**



#### PACKAGING & SHIPPING

Detection+Packing+Sealing+Fnishing+International Express



















## **FAQ**

A:Yes, we are willing to offer trial sample order to you for quali