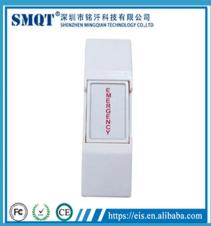

ower distribution rooms and ships..

What features of Fire alarm system accessories wired temperature change detecting heat detector EB-118?



- 1.Wired heat detector
- 2.DC 9V~12V Power supply, current 20~50mA
- 3.Alarm temperature 70°C
- 4.Buzzer sound level 85dB
- 5.2 years warranty , welcome OEM

# WHAT IS THE EB-118 LOOK LIKE?



# **HOW TO USE EB-118?**







This product is particularly suitable for the occurrence of fire when there is a sharp temperature rise of the place, with the s moke detector with the use of more reliable detection of fire, reduce losses. Applicable to Hotels, Restaurants, Office buildings, Teaching buildings, Banks, Warehouses, Libraries, Computer rooms, Power distribution rooms and Ships and other places.

#### **HOW ABOUT OTHER CHOICE?**



















#### **HOW ABOUT OUR COMPANY?**













### **CUSTOMER**













#### **EXHIBITION**



#### **CERTIFICATE**



#### **HOW TO COPERATION?**



#### PACKAGING & SHIPPING

Detection+Packing+Sealing+Fnishing+International Express



















## **FAQ**

A:Yes, we are willing to offer trial sample order to you for quality test. Mixed samples areacceptable.

Q:What is the lead time?

A:Sample needs 1-3 working days, mass production time needs 10-15 working days.

Q:What is your MOQ?

A:No MOQ limit, the more quantity the more discounts.

Q:How do you ship the goods and how long does it take arrive?

A:The sample will be sent to you by optional shipping service (couriers, air, and sea),or appointed by buyer,7-15 days.

Q:How will we proceed the order if I have logo to print?