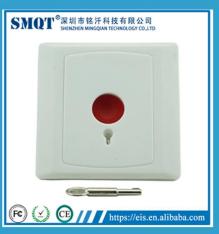

power distribution rooms and ships..

What features of Fire alarm system accessories wired temperature change detecting heat detector EB-118?



- 1.Wired heat detector
- 2.DC 9V~12V Power supply, current 20~50mA
- 3.Alarm temperature 70°C
- 4.Buzzer sound level 85dB
- 5.2 years warranty , welcome OEM

# WHAT IS THE EB-118 LOOK LIKE?



# **HOW TO USE EB-118?**







This product is particularly suitable for the occurrence of fire when there is a sharp temperature rise of the place, with the s moke detector with the use of more reliable detection of fire, reduce losses. Applicable to Hotels, Restaurants, Office buildings, Teaching buildings, Banks, Warehouses, Libraries, Computer rooms, Power distribution rooms and Ships and other places.

#### **HOW ABOUT OTHER CHOICE?**



















#### **HOW ABOUT OUR COMPANY?**













### **CUSTOMER**













#### **EXHIBITION**



#### **CERTIFICATE**



#### **HOW TO COPERATION?**



#### PACKAGING & SHIPPING

Detection+Packing+Sealing+Fnishing+International Express



















## **FAQ**

A:Yes, we are willing to offer trial sample order to you for quality test. Mixed samples areacceptable.

Q:What is the lead time?

A:Sample needs 1-3 working days, mass production time needs 10-15 working days.

Q:What is your MOQ?

A:No MOQ limit, the more quantity the more discounts.

Q:How do you ship the goods and how long does it take arrive?

A:The sample will be sent to you by optional shipping service (couriers, air, and sea),or appointed by buyer,7-15 days.

Q:How will we proceed the order if I have logo to print?