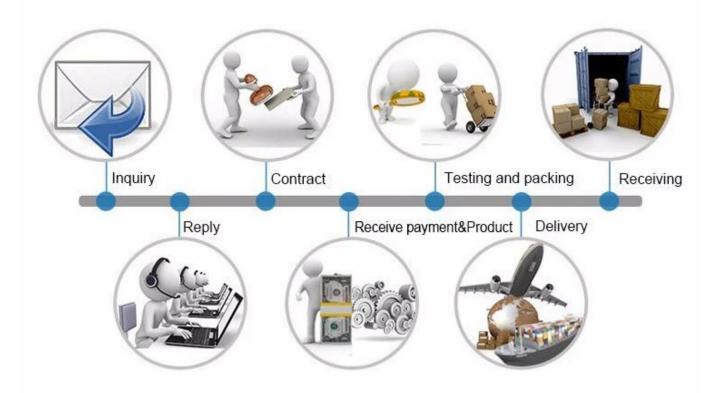

nt 2A
- 3. Single pole/Dual pole optional
- 4.Red/Green color optional(other color accpet OEM)
- 5. Suitable for fire alarm system and access control system
- 6.2 years warranty , welcome OEM

#### WHAT IS THE EB-115 LOOK LIKE?



**HOW TO USE EB-115?** 

# 1. Single pole model









#### Circuit model:





2. Dual pole model









#### Circuit model:





NO(Normal Open)

NC(Normal Close)

This model emergency button is widely use in fire alarm system and access control system for emergency case.

### **HOW ABOUT OTHER CHOICE?**













## **HOW ABOUT OUR COMPANY?**













### **CUSTOMER**













## **EXHIBITION**



# **CERTIFICATE**



#### **HOW TO COPERATION?**



# PACKAGING & SHIPPING

Detection+Packing+Sealing+Fnishing+International Express



















# **FAQ**

Q:Can I have a sample order?

A:Yes, we are willing to offer trial sample order to you for quality test. Mixed

## samples areacceptable.

Q:What is the lead time?

A:Sample needs 1-3 working days, mass production time needs 10-15 working days.

Q:What is your MOQ?

A:No MOQ limit, the more quantity the more discounts.

Q:How do you ship the goods and how long does it take arrive?

A:The sample will be sent to you by optional shipping service (couriers, air, and sea),or appointed by buyer,7-15 days.

Q:How will we proceed the order if I have logo to print?

A:Firstly, we will prepare artwork for visual confirmation. If the color and position are right, we would make sampling firstly from silk print factory and take picture for your second confirmation before mass production.