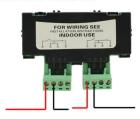

#### WHAT IS THE EB-115 LOOK LIKE?

**HOW TO USE EB-115?** 

#### Circuit model:

2. Dual pole model

#### Circuit model:

NO(Normal Open)

NC(Normal Close)

This model emergency button is widely use in fire alarm system and access control system for emergency case.