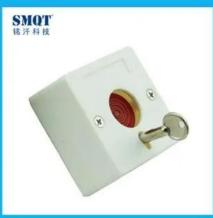

| Specification       |                                                                                                       |
|---------------------|-------------------------------------------------------------------------------------------------------|
| Product name        | Fire alarm system and access control system emergency auto reset call point button for emergency case |
| Model               | EB-115                                                                                                |
| Size                | 86*86*50(mm)                                                                                          |
| Max voltage         | 30V DC                                                                                                |
| Max Current         | 2A                                                                                                    |
| Output contact      | NC/NO                                                                                                 |
| Color               | Red, Green(optional)                                                                                  |
| Working temperature | -20°C~50°C                                                                                            |
| Storage temperature | -25°C~65°C                                                                                            |
| Weight              | 160g                                                                                                  |

What features of Fire alarm system and access control system emergency auto reset call point button for emergency case EB-115?

- 1. Key reset emergency call point button
- 2.Max voltage DC 30V, Max current 2A
- 3. Single pole/Dual pole optional
- 4.Red/Green color optional(other color accpet OEM)
- 5. Suitable for fire alarm system and access control system
- 6.2 years warranty , welcome OEM

#### WHAT IS THE EB-115 LOOK LIKE?

**HOW TO USE EB-115?** 