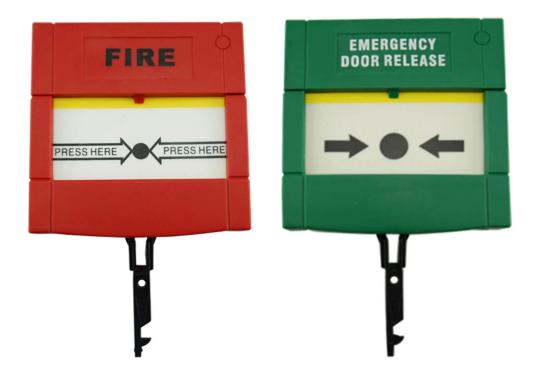

#### WHAT IS THE EB-115 LOOK LIKE?

**HOW TO USE EB-115?** 

#### Circuit model:

NO(Normal Open)

NC(Normal Close)

This model emergency button is widely use in fire alarm system and access control system for emergency case.