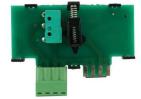

#### Circuit model:

2. Dual pole model

#### Circuit model:

NO(Normal Open)

NC(Normal Close)

This model emergency button is widely use in fire alarm system and access control system for emergency case.