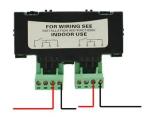

#### WHAT IS THE EB-115 LOOK LIKE?

**HOW TO USE EB-115?** 

#### Circuit model:

2. Dual pole model

#### Circuit model:

NO(Normal Open)

NC(Normal Close)

This model emergency button is widely use in fire alarm system and access control system for emergency case.