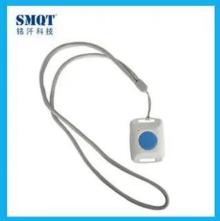

#### WHAT IS THE EB-115 LOOK LIKE?

**HOW TO USE EB-115?** 

#### Circuit model:

NO(Normal Open)

NC(Normal Close)

This model emergency button is widely use in fire alarm system and access control system for emergency case.