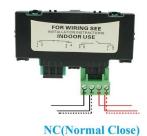

#### Circuit model:

2. Dual pole model

#### Circuit model:

NO(Normal Open)

NC(Normal Close)

This model emergency button is widely use in fire alarm system and access control system for emergency case.