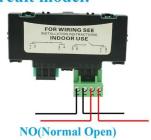

#### Circuit model:

NO(Normal Open)

NC(Normal Close)

This model emergency button is widely use in fire alarm system and access control system for emergency case.