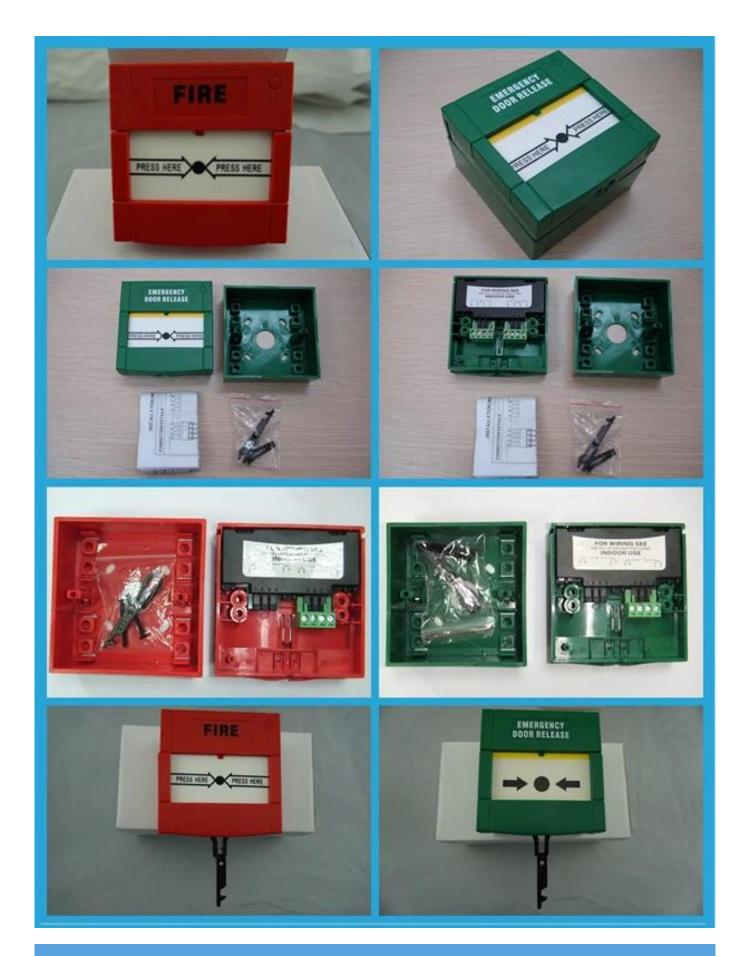

#### WHAT IS THE EB-115 LOOK LIKE?

**HOW TO USE EB-115?** 

#### Circuit model:

NO(Normal Open)

NC(Normal Close)

This model emergency button is widely use in fire alarm system and access control system for emergency case.