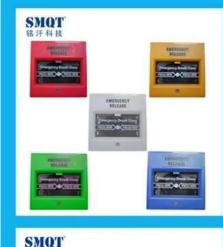

What features of Fire alarm system and access control system emergency auto reset call point button for emergency case EB-115?

- 1. Key reset emergency call point button
- 2.Max voltage DC 30V, Max current 2A
- 3. Single pole/Dual pole optional
- 4.Red/Green color optional(other color accpet OEM)
- 5. Suitable for fire alarm system and access control system
- 6.2 years warranty , welcome OEM

| Specification       |                                                                                                       |
|---------------------|-------------------------------------------------------------------------------------------------------|
| Product name        | Fire alarm system and access control system emergency auto reset call point button for emergency case |
| Model               | EB-115                                                                                                |
| Size                | 86*86*50(mm)                                                                                          |
| Max voltage         | 30V DC                                                                                                |
| Max Current         | 2A                                                                                                    |
| Output contact      | NC/NO                                                                                                 |
| Color               | Red, Green(optional)                                                                                  |
| Working temperature | -20°C~50°C                                                                                            |
| Storage temperature | -25°C~65°C                                                                                            |
| Weight              | 160g                                                                                                  |