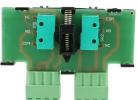

#### WHAT IS THE EB-115 LOOK LIKE?

**HOW TO USE EB-115?** 

# 1. Single pole model